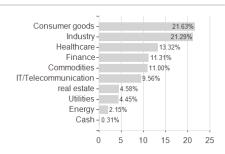

# 3 Banken Dividend Champions / AT0000600689 / 060068 / 3 Banken Generali I.

| Last 05/03/2024 <sup>1</sup>                               | Region                    |       | Branch                  |                                                                                                                                                                                                                                                                                                                                                                                                                                                                                                                                                                                                                                                                                                                                                                                                                                                                                                                                                                                                                                                                                                                                                                                                                                                                                                                                                                                                                                                                                                                                                                                                                                                                                                                                                                                                                                                                                                                                                                                                                                                                                                                                                                                                                                                                                                                                                                                                                                                                                                                                                                                                                                                                                                                                                                                                                                                                                                                                                                                                                                                                                                                                                                                               | Type of yield                                                                                        | Туре        |                                                                      |
|------------------------------------------------------------|---------------------------|-------|-------------------------|-----------------------------------------------------------------------------------------------------------------------------------------------------------------------------------------------------------------------------------------------------------------------------------------------------------------------------------------------------------------------------------------------------------------------------------------------------------------------------------------------------------------------------------------------------------------------------------------------------------------------------------------------------------------------------------------------------------------------------------------------------------------------------------------------------------------------------------------------------------------------------------------------------------------------------------------------------------------------------------------------------------------------------------------------------------------------------------------------------------------------------------------------------------------------------------------------------------------------------------------------------------------------------------------------------------------------------------------------------------------------------------------------------------------------------------------------------------------------------------------------------------------------------------------------------------------------------------------------------------------------------------------------------------------------------------------------------------------------------------------------------------------------------------------------------------------------------------------------------------------------------------------------------------------------------------------------------------------------------------------------------------------------------------------------------------------------------------------------------------------------------------------------------------------------------------------------------------------------------------------------------------------------------------------------------------------------------------------------------------------------------------------------------------------------------------------------------------------------------------------------------------------------------------------------------------------------------------------------------------------------------------------------------------------------------------------------------------------------------------------------------------------------------------------------------------------------------------------------------------------------------------------------------------------------------------------------------------------------------------------------------------------------------------------------------------------------------------------------------------------------------------------------------------------------------------------------|------------------------------------------------------------------------------------------------------|-------------|----------------------------------------------------------------------|
| 11.65 EUR                                                  | Worldwide                 |       | Mixed Sectors           |                                                                                                                                                                                                                                                                                                                                                                                                                                                                                                                                                                                                                                                                                                                                                                                                                                                                                                                                                                                                                                                                                                                                                                                                                                                                                                                                                                                                                                                                                                                                                                                                                                                                                                                                                                                                                                                                                                                                                                                                                                                                                                                                                                                                                                                                                                                                                                                                                                                                                                                                                                                                                                                                                                                                                                                                                                                                                                                                                                                                                                                                                                                                                                                               | paying dividend                                                                                      | Equity Fund | d                                                                    |
| ■ 3 Banken Dividend Champio ■ Benchmark: IX Aktien Welt Et | JR 0.23                   | 5     | 0.25                    | 32.5%<br>30.0%<br>27.5%<br>25.0%<br>22.5%<br>20.0%<br>17.5%<br>15.0%<br>12.5%<br>10.0%<br>2.5%<br>5.0%<br>2.5%<br>10.0%<br>-2.5%<br>10.0%<br>-2.5%<br>10.0%<br>-2.5%<br>10.0%<br>-2.5%<br>10.0%<br>-2.5%<br>10.0%<br>-2.5%<br>10.0%<br>-2.5%<br>10.0%<br>-2.5%<br>10.0%<br>-2.5%<br>10.0%<br>-2.5%<br>10.0%<br>-2.5%<br>10.0%<br>-2.5%<br>10.0%<br>-2.5%<br>10.0%<br>-2.5%<br>10.0%<br>-2.5%<br>10.0%<br>-2.5%<br>10.0%<br>-2.5%<br>10.0%<br>-2.5%<br>10.0%<br>-2.5%<br>10.0%<br>-2.5%<br>10.0%<br>-2.5%<br>10.0%<br>-2.5%<br>10.0%<br>-2.5%<br>10.0%<br>-2.5%<br>10.0%<br>-2.5%<br>10.0%<br>-2.5%<br>10.0%<br>-2.5%<br>10.0%<br>-2.5%<br>10.0%<br>-2.5%<br>10.0%<br>-2.5%<br>10.0%<br>-2.5%<br>10.0%<br>-2.5%<br>10.0%<br>-2.5%<br>10.0%<br>-2.5%<br>10.0%<br>-2.5%<br>10.0%<br>-2.5%<br>10.0%<br>-2.5%<br>10.0%<br>-2.5%<br>10.0%<br>-2.5%<br>10.0%<br>-2.5%<br>10.0%<br>-2.5%<br>10.0%<br>-2.5%<br>10.0%<br>-2.5%<br>10.0%<br>-2.5%<br>10.0%<br>-2.5%<br>10.0%<br>-2.5%<br>10.0%<br>-2.5%<br>-2.5%<br>10.0%<br>-2.5%<br>-2.5%<br>-2.0%<br>-2.5%<br>-2.0%<br>-2.5%<br>-2.0%<br>-2.5%<br>-2.0%<br>-2.0%<br>-2.0%<br>-2.0%<br>-2.0%<br>-2.0%<br>-2.0%<br>-2.0%<br>-2.0%<br>-2.0%<br>-2.0%<br>-2.0%<br>-2.0%<br>-2.0%<br>-2.0%<br>-2.0%<br>-2.0%<br>-2.0%<br>-2.0%<br>-2.0%<br>-2.0%<br>-2.0%<br>-2.0%<br>-2.0%<br>-2.0%<br>-2.0%<br>-2.0%<br>-2.0%<br>-2.0%<br>-2.0%<br>-2.0%<br>-2.0%<br>-2.0%<br>-2.0%<br>-2.0%<br>-2.0%<br>-2.0%<br>-2.0%<br>-2.0%<br>-2.0%<br>-2.0%<br>-2.0%<br>-2.0%<br>-2.0%<br>-2.0%<br>-2.0%<br>-2.0%<br>-2.0%<br>-2.0%<br>-2.0%<br>-2.0%<br>-2.0%<br>-2.0%<br>-2.0%<br>-2.0%<br>-2.0%<br>-2.0%<br>-2.0%<br>-2.0%<br>-2.0%<br>-2.0%<br>-2.0%<br>-2.0%<br>-2.0%<br>-2.0%<br>-2.0%<br>-2.0%<br>-2.0%<br>-2.0%<br>-2.0%<br>-2.0%<br>-2.0%<br>-2.0%<br>-2.0%<br>-2.0%<br>-2.0%<br>-2.0%<br>-2.0%<br>-2.0%<br>-2.0%<br>-2.0%<br>-2.0%<br>-2.0%<br>-2.0%<br>-2.0%<br>-2.0%<br>-2.0%<br>-2.0%<br>-2.0%<br>-2.0%<br>-2.0%<br>-2.0%<br>-2.0%<br>-2.0%<br>-2.0%<br>-2.0%<br>-2.0%<br>-2.0%<br>-2.0%<br>-2.0%<br>-2.0%<br>-2.0%<br>-2.0%<br>-2.0%<br>-2.0%<br>-2.0%<br>-2.0%<br>-2.0%<br>-2.0%<br>-2.0%<br>-2.0%<br>-2.0%<br>-2.0%<br>-2.0%<br>-2.0%<br>-2.0%<br>-2.0%<br>-2.0%<br>-2.0%<br>-2.0%<br>-2.0%<br>-2.0%<br>-2.0%<br>-2.0%<br>-2.0%<br>-2.0%<br>-2.0%<br>-2.0%<br>-2.0%<br>-2.0%<br>-2.0%<br>-2.0%<br>-2.0%<br>-2.0%<br>-2.0%<br>-2.0%<br>-2.0%<br>-2.0%<br>-2.0%<br>-2.0%<br>-2.0%<br>-2.0%<br>-2.0%<br>-2.0%<br>-2.0%<br>-2.0%<br>-2.0%<br>-2.0%<br>-2.0%<br>-2.0%<br>-2.0%<br>-2.0%<br>-2.0%<br>-2.0%<br>-2.0%<br>-2.0%<br>-2.0%<br>-2.0%<br>-2.0%<br>-2.0%<br>-2.0%<br>-2.0%<br>-2.0%<br>-2.0%<br>-2.0%<br>-2.0%<br>-2.0%<br>-2.0%<br>-2.0%<br>-2.0%<br>-2.0%<br>-2.0%<br>-2.0%<br>-2.0%<br>-2.0%<br>-2.0%<br>-2.0%<br>-2.0%<br>-2.0%<br>-2.0%<br>-2.0%<br>-2.0%<br>-2.0%<br>-2.0%<br>-2.0%<br>-2.0%<br>-2.0%<br>-2.0%<br>-2.0%<br>-2.0%<br>-2.0%<br>-2.0%<br>-2.0%<br>-2.0%<br>-2.0%<br>-2.0%<br>-2.0%<br>-2.0%<br>-2.0%<br>-2.0%<br>-2.0%<br>-2.0%<br>-2.0%<br>-2.0%<br>-2.0%<br>-2.0%<br>-2.0%<br>-2.0%<br>-2.0%<br>-2.0%<br>-2.0%<br>-2.0%<br>-2.0%<br>-2.0%<br>-2.0%<br>-2.0%<br>-2.0%<br>-2.0%<br>-2.0%<br>-2.0%<br>-2.0%<br>-2.0%<br>-2.0%<br>-2.0%<br>-2. | Risk key figures  SRI 1  Mountain-View Fund  A A A A  Yearly Performan  2023  2022  2021  2020  2019 | <b>A</b>    | 5 6 7  EDA <sup>3</sup> 67  +5.53%  -8.24%  +26.11%  -4.90%  +21.17% |
| Master data                                                | 1011                      |       | Conditions              | 024                                                                                                                                                                                                                                                                                                                                                                                                                                                                                                                                                                                                                                                                                                                                                                                                                                                                                                                                                                                                                                                                                                                                                                                                                                                                                                                                                                                                                                                                                                                                                                                                                                                                                                                                                                                                                                                                                                                                                                                                                                                                                                                                                                                                                                                                                                                                                                                                                                                                                                                                                                                                                                                                                                                                                                                                                                                                                                                                                                                                                                                                                                                                                                                           | Other figures                                                                                        |             |                                                                      |
| Fund type                                                  | Single fu                 | ınd   | Issue surcharge         | 3.50%                                                                                                                                                                                                                                                                                                                                                                                                                                                                                                                                                                                                                                                                                                                                                                                                                                                                                                                                                                                                                                                                                                                                                                                                                                                                                                                                                                                                                                                                                                                                                                                                                                                                                                                                                                                                                                                                                                                                                                                                                                                                                                                                                                                                                                                                                                                                                                                                                                                                                                                                                                                                                                                                                                                                                                                                                                                                                                                                                                                                                                                                                                                                                                                         | Minimum investment                                                                                   |             | UNT 0                                                                |
| Category                                                   | Equ                       |       | Planned administr. fee  | 0.00%                                                                                                                                                                                                                                                                                                                                                                                                                                                                                                                                                                                                                                                                                                                                                                                                                                                                                                                                                                                                                                                                                                                                                                                                                                                                                                                                                                                                                                                                                                                                                                                                                                                                                                                                                                                                                                                                                                                                                                                                                                                                                                                                                                                                                                                                                                                                                                                                                                                                                                                                                                                                                                                                                                                                                                                                                                                                                                                                                                                                                                                                                                                                                                                         | Savings plan                                                                                         |             | -                                                                    |
| Sub category                                               | Mixed Sectors             |       | Deposit fees 0.00%      |                                                                                                                                                                                                                                                                                                                                                                                                                                                                                                                                                                                                                                                                                                                                                                                                                                                                                                                                                                                                                                                                                                                                                                                                                                                                                                                                                                                                                                                                                                                                                                                                                                                                                                                                                                                                                                                                                                                                                                                                                                                                                                                                                                                                                                                                                                                                                                                                                                                                                                                                                                                                                                                                                                                                                                                                                                                                                                                                                                                                                                                                                                                                                                                               |                                                                                                      |             | Yes                                                                  |
| Fund domicile                                              | Austria                   |       | Redemption charge 0.00% |                                                                                                                                                                                                                                                                                                                                                                                                                                                                                                                                                                                                                                                                                                                                                                                                                                                                                                                                                                                                                                                                                                                                                                                                                                                                                                                                                                                                                                                                                                                                                                                                                                                                                                                                                                                                                                                                                                                                                                                                                                                                                                                                                                                                                                                                                                                                                                                                                                                                                                                                                                                                                                                                                                                                                                                                                                                                                                                                                                                                                                                                                                                                                                                               | Performance fee                                                                                      |             | 0.00%                                                                |
| Tranch volume                                              | (05/03/2024) EUR 164.56 n | nill. | Ongoing charges         | -                                                                                                                                                                                                                                                                                                                                                                                                                                                                                                                                                                                                                                                                                                                                                                                                                                                                                                                                                                                                                                                                                                                                                                                                                                                                                                                                                                                                                                                                                                                                                                                                                                                                                                                                                                                                                                                                                                                                                                                                                                                                                                                                                                                                                                                                                                                                                                                                                                                                                                                                                                                                                                                                                                                                                                                                                                                                                                                                                                                                                                                                                                                                                                                             | Redeployment fee                                                                                     |             | 0.00%                                                                |
| Total volume                                               | (05/03/2024) EUR 164.56 n | nill. | Dividends               |                                                                                                                                                                                                                                                                                                                                                                                                                                                                                                                                                                                                                                                                                                                                                                                                                                                                                                                                                                                                                                                                                                                                                                                                                                                                                                                                                                                                                                                                                                                                                                                                                                                                                                                                                                                                                                                                                                                                                                                                                                                                                                                                                                                                                                                                                                                                                                                                                                                                                                                                                                                                                                                                                                                                                                                                                                                                                                                                                                                                                                                                                                                                                                                               | Investment comp                                                                                      | any         |                                                                      |
| Launch date                                                | 3/1/20                    | 005   | 15.01.2024              | 0.25 EUR                                                                                                                                                                                                                                                                                                                                                                                                                                                                                                                                                                                                                                                                                                                                                                                                                                                                                                                                                                                                                                                                                                                                                                                                                                                                                                                                                                                                                                                                                                                                                                                                                                                                                                                                                                                                                                                                                                                                                                                                                                                                                                                                                                                                                                                                                                                                                                                                                                                                                                                                                                                                                                                                                                                                                                                                                                                                                                                                                                                                                                                                                                                                                                                      |                                                                                                      | 3 Banl      | ken Generali I.                                                      |
| KESt report funds                                          | Yes                       |       | 16.01.2023 0.25 EUF     |                                                                                                                                                                                                                                                                                                                                                                                                                                                                                                                                                                                                                                                                                                                                                                                                                                                                                                                                                                                                                                                                                                                                                                                                                                                                                                                                                                                                                                                                                                                                                                                                                                                                                                                                                                                                                                                                                                                                                                                                                                                                                                                                                                                                                                                                                                                                                                                                                                                                                                                                                                                                                                                                                                                                                                                                                                                                                                                                                                                                                                                                                                                                                                                               | Untere Donaulände 36, 4020, Lin<br>Austri<br>https://www.3bg.a                                       |             | 36, 4020, Linz                                                       |
| Business year start                                        | 15.10.                    |       | 17.01.2022 0.25 EU      |                                                                                                                                                                                                                                                                                                                                                                                                                                                                                                                                                                                                                                                                                                                                                                                                                                                                                                                                                                                                                                                                                                                                                                                                                                                                                                                                                                                                                                                                                                                                                                                                                                                                                                                                                                                                                                                                                                                                                                                                                                                                                                                                                                                                                                                                                                                                                                                                                                                                                                                                                                                                                                                                                                                                                                                                                                                                                                                                                                                                                                                                                                                                                                                               |                                                                                                      |             | Austria                                                              |
| Sustainability type                                        |                           |       | 15.01.2021 0.25 EUR     |                                                                                                                                                                                                                                                                                                                                                                                                                                                                                                                                                                                                                                                                                                                                                                                                                                                                                                                                                                                                                                                                                                                                                                                                                                                                                                                                                                                                                                                                                                                                                                                                                                                                                                                                                                                                                                                                                                                                                                                                                                                                                                                                                                                                                                                                                                                                                                                                                                                                                                                                                                                                                                                                                                                                                                                                                                                                                                                                                                                                                                                                                                                                                                                               |                                                                                                      |             | s://www.3bg.at                                                       |
| Fund manager                                               | 3 Banken-Gene             | rali  | 15.01.2020              | 0.35 EUR                                                                                                                                                                                                                                                                                                                                                                                                                                                                                                                                                                                                                                                                                                                                                                                                                                                                                                                                                                                                                                                                                                                                                                                                                                                                                                                                                                                                                                                                                                                                                                                                                                                                                                                                                                                                                                                                                                                                                                                                                                                                                                                                                                                                                                                                                                                                                                                                                                                                                                                                                                                                                                                                                                                                                                                                                                                                                                                                                                                                                                                                                                                                                                                      |                                                                                                      |             |                                                                      |
| Performance                                                | 1M                        | 6     | M YTD 1Y                |                                                                                                                                                                                                                                                                                                                                                                                                                                                                                                                                                                                                                                                                                                                                                                                                                                                                                                                                                                                                                                                                                                                                                                                                                                                                                                                                                                                                                                                                                                                                                                                                                                                                                                                                                                                                                                                                                                                                                                                                                                                                                                                                                                                                                                                                                                                                                                                                                                                                                                                                                                                                                                                                                                                                                                                                                                                                                                                                                                                                                                                                                                                                                                                               | 2Y 3Y                                                                                                | 5Y          | Since start                                                          |
| Performance                                                | -1.52% +                  | 9.74  | +3.26% +7.07%           | +3.8                                                                                                                                                                                                                                                                                                                                                                                                                                                                                                                                                                                                                                                                                                                                                                                                                                                                                                                                                                                                                                                                                                                                                                                                                                                                                                                                                                                                                                                                                                                                                                                                                                                                                                                                                                                                                                                                                                                                                                                                                                                                                                                                                                                                                                                                                                                                                                                                                                                                                                                                                                                                                                                                                                                                                                                                                                                                                                                                                                                                                                                                                                                                                                                          | 6% +13.83%                                                                                           | +29.36%     | +129.24%                                                             |
| Performance p.a.                                           | -                         |       | - +7.05%                | +1.9                                                                                                                                                                                                                                                                                                                                                                                                                                                                                                                                                                                                                                                                                                                                                                                                                                                                                                                                                                                                                                                                                                                                                                                                                                                                                                                                                                                                                                                                                                                                                                                                                                                                                                                                                                                                                                                                                                                                                                                                                                                                                                                                                                                                                                                                                                                                                                                                                                                                                                                                                                                                                                                                                                                                                                                                                                                                                                                                                                                                                                                                                                                                                                                          | 1% +4.41%                                                                                            | +5.29%      | +4.42%                                                               |
| Sharpe ratio                                               | -2.57                     | 2.    | 44 0.90 0.42            | -0                                                                                                                                                                                                                                                                                                                                                                                                                                                                                                                                                                                                                                                                                                                                                                                                                                                                                                                                                                                                                                                                                                                                                                                                                                                                                                                                                                                                                                                                                                                                                                                                                                                                                                                                                                                                                                                                                                                                                                                                                                                                                                                                                                                                                                                                                                                                                                                                                                                                                                                                                                                                                                                                                                                                                                                                                                                                                                                                                                                                                                                                                                                                                                                            | .19 0.06                                                                                             | 0.10        | 0.04                                                                 |
| Volatility                                                 | 8.10%                     | 6.89  | 9% 6.93% 7.66%          | 9.9                                                                                                                                                                                                                                                                                                                                                                                                                                                                                                                                                                                                                                                                                                                                                                                                                                                                                                                                                                                                                                                                                                                                                                                                                                                                                                                                                                                                                                                                                                                                                                                                                                                                                                                                                                                                                                                                                                                                                                                                                                                                                                                                                                                                                                                                                                                                                                                                                                                                                                                                                                                                                                                                                                                                                                                                                                                                                                                                                                                                                                                                                                                                                                                           | 7% 9.76%                                                                                             | 14.38%      | 14.41%                                                               |
| Worst month                                                |                           | 2.43  | 3% -2.43% -4.17%        | -7.0                                                                                                                                                                                                                                                                                                                                                                                                                                                                                                                                                                                                                                                                                                                                                                                                                                                                                                                                                                                                                                                                                                                                                                                                                                                                                                                                                                                                                                                                                                                                                                                                                                                                                                                                                                                                                                                                                                                                                                                                                                                                                                                                                                                                                                                                                                                                                                                                                                                                                                                                                                                                                                                                                                                                                                                                                                                                                                                                                                                                                                                                                                                                                                                          | 0% -7.00%                                                                                            | -15.65%     | -15.65%                                                              |
| Best month                                                 | -                         | 5.10  | 5.10%                   | 6.7                                                                                                                                                                                                                                                                                                                                                                                                                                                                                                                                                                                                                                                                                                                                                                                                                                                                                                                                                                                                                                                                                                                                                                                                                                                                                                                                                                                                                                                                                                                                                                                                                                                                                                                                                                                                                                                                                                                                                                                                                                                                                                                                                                                                                                                                                                                                                                                                                                                                                                                                                                                                                                                                                                                                                                                                                                                                                                                                                                                                                                                                                                                                                                                           | 5% 6.75%                                                                                             | 11.93%      | 11.93%                                                               |
| Maximum loss                                               | -2.62% -                  | 3.52  | 2% -3.52% -7.72%        | -11.2                                                                                                                                                                                                                                                                                                                                                                                                                                                                                                                                                                                                                                                                                                                                                                                                                                                                                                                                                                                                                                                                                                                                                                                                                                                                                                                                                                                                                                                                                                                                                                                                                                                                                                                                                                                                                                                                                                                                                                                                                                                                                                                                                                                                                                                                                                                                                                                                                                                                                                                                                                                                                                                                                                                                                                                                                                                                                                                                                                                                                                                                                                                                                                                         | 8% -14.05%                                                                                           | -33.76%     | -                                                                    |
|                                                            |                           |       |                         |                                                                                                                                                                                                                                                                                                                                                                                                                                                                                                                                                                                                                                                                                                                                                                                                                                                                                                                                                                                                                                                                                                                                                                                                                                                                                                                                                                                                                                                                                                                                                                                                                                                                                                                                                                                                                                                                                                                                                                                                                                                                                                                                                                                                                                                                                                                                                                                                                                                                                                                                                                                                                                                                                                                                                                                                                                                                                                                                                                                                                                                                                                                                                                                               |                                                                                                      |             |                                                                      |