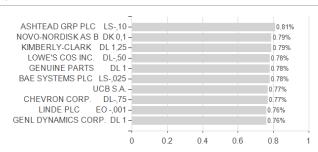

# 3 Banken Dividend Champions / AT0000600689 / 060068 / 3 Banken Generali I.

| Last 05/03/2024 <sup>1</sup>                               | Region                    |       | Branch                  |                                                                                                                                                                                                                                                                                                                                                                                                                                                                                                                                                                                                                                                                                                                                                                                                                                                                                                                                                                                                                                                                                                                                                                                                                                                                                                                                                                                                                                                                                                                                                                                                                                                                                                                                                                                                                                                                                                                                                                                                                                                                                                                                                                                                                                                                                                                                                                                                                                                                                                                                                                                                                                                                                                                                                                                                                                                                                                                                                                                                                                                                                                                                                                                               | Type of yield                                                                                        | Туре        |                                                                      |
|------------------------------------------------------------|---------------------------|-------|-------------------------|-----------------------------------------------------------------------------------------------------------------------------------------------------------------------------------------------------------------------------------------------------------------------------------------------------------------------------------------------------------------------------------------------------------------------------------------------------------------------------------------------------------------------------------------------------------------------------------------------------------------------------------------------------------------------------------------------------------------------------------------------------------------------------------------------------------------------------------------------------------------------------------------------------------------------------------------------------------------------------------------------------------------------------------------------------------------------------------------------------------------------------------------------------------------------------------------------------------------------------------------------------------------------------------------------------------------------------------------------------------------------------------------------------------------------------------------------------------------------------------------------------------------------------------------------------------------------------------------------------------------------------------------------------------------------------------------------------------------------------------------------------------------------------------------------------------------------------------------------------------------------------------------------------------------------------------------------------------------------------------------------------------------------------------------------------------------------------------------------------------------------------------------------------------------------------------------------------------------------------------------------------------------------------------------------------------------------------------------------------------------------------------------------------------------------------------------------------------------------------------------------------------------------------------------------------------------------------------------------------------------------------------------------------------------------------------------------------------------------------------------------------------------------------------------------------------------------------------------------------------------------------------------------------------------------------------------------------------------------------------------------------------------------------------------------------------------------------------------------------------------------------------------------------------------------------------------------|------------------------------------------------------------------------------------------------------|-------------|----------------------------------------------------------------------|
| 11.65 EUR                                                  | Worldwide                 |       | Mixed Sectors           |                                                                                                                                                                                                                                                                                                                                                                                                                                                                                                                                                                                                                                                                                                                                                                                                                                                                                                                                                                                                                                                                                                                                                                                                                                                                                                                                                                                                                                                                                                                                                                                                                                                                                                                                                                                                                                                                                                                                                                                                                                                                                                                                                                                                                                                                                                                                                                                                                                                                                                                                                                                                                                                                                                                                                                                                                                                                                                                                                                                                                                                                                                                                                                                               | paying dividend                                                                                      | Equity Fund | d                                                                    |
| ■ 3 Banken Dividend Champio ■ Benchmark: IX Aktien Welt Et | JR 0.23                   | 5     | 0.25                    | 32.5%<br>30.0%<br>27.5%<br>25.0%<br>22.5%<br>20.0%<br>17.5%<br>15.0%<br>12.5%<br>10.0%<br>2.5%<br>5.0%<br>2.5%<br>10.0%<br>-2.5%<br>10.0%<br>-2.5%<br>10.0%<br>-2.5%<br>10.0%<br>-2.5%<br>10.0%<br>-2.5%<br>10.0%<br>-2.5%<br>10.0%<br>-2.5%<br>10.0%<br>-2.5%<br>10.0%<br>-2.5%<br>10.0%<br>-2.5%<br>10.0%<br>-2.5%<br>10.0%<br>-2.5%<br>10.0%<br>-2.5%<br>10.0%<br>-2.5%<br>10.0%<br>-2.5%<br>10.0%<br>-2.5%<br>10.0%<br>-2.5%<br>10.0%<br>-2.5%<br>10.0%<br>-2.5%<br>10.0%<br>-2.5%<br>10.0%<br>-2.5%<br>10.0%<br>-2.5%<br>10.0%<br>-2.5%<br>10.0%<br>-2.5%<br>10.0%<br>-2.5%<br>10.0%<br>-2.5%<br>10.0%<br>-2.5%<br>10.0%<br>-2.5%<br>10.0%<br>-2.5%<br>10.0%<br>-2.5%<br>10.0%<br>-2.5%<br>10.0%<br>-2.5%<br>10.0%<br>-2.5%<br>10.0%<br>-2.5%<br>10.0%<br>-2.5%<br>10.0%<br>-2.5%<br>10.0%<br>-2.5%<br>10.0%<br>-2.5%<br>10.0%<br>-2.5%<br>10.0%<br>-2.5%<br>10.0%<br>-2.5%<br>10.0%<br>-2.5%<br>10.0%<br>-2.5%<br>10.0%<br>-2.5%<br>10.0%<br>-2.5%<br>10.0%<br>-2.5%<br>10.0%<br>-2.5%<br>-2.5%<br>10.0%<br>-2.5%<br>-2.5%<br>-2.0%<br>-2.5%<br>-2.0%<br>-2.5%<br>-2.0%<br>-2.5%<br>-2.0%<br>-2.0%<br>-2.0%<br>-2.0%<br>-2.0%<br>-2.0%<br>-2.0%<br>-2.0%<br>-2.0%<br>-2.0%<br>-2.0%<br>-2.0%<br>-2.0%<br>-2.0%<br>-2.0%<br>-2.0%<br>-2.0%<br>-2.0%<br>-2.0%<br>-2.0%<br>-2.0%<br>-2.0%<br>-2.0%<br>-2.0%<br>-2.0%<br>-2.0%<br>-2.0%<br>-2.0%<br>-2.0%<br>-2.0%<br>-2.0%<br>-2.0%<br>-2.0%<br>-2.0%<br>-2.0%<br>-2.0%<br>-2.0%<br>-2.0%<br>-2.0%<br>-2.0%<br>-2.0%<br>-2.0%<br>-2.0%<br>-2.0%<br>-2.0%<br>-2.0%<br>-2.0%<br>-2.0%<br>-2.0%<br>-2.0%<br>-2.0%<br>-2.0%<br>-2.0%<br>-2.0%<br>-2.0%<br>-2.0%<br>-2.0%<br>-2.0%<br>-2.0%<br>-2.0%<br>-2.0%<br>-2.0%<br>-2.0%<br>-2.0%<br>-2.0%<br>-2.0%<br>-2.0%<br>-2.0%<br>-2.0%<br>-2.0%<br>-2.0%<br>-2.0%<br>-2.0%<br>-2.0%<br>-2.0%<br>-2.0%<br>-2.0%<br>-2.0%<br>-2.0%<br>-2.0%<br>-2.0%<br>-2.0%<br>-2.0%<br>-2.0%<br>-2.0%<br>-2.0%<br>-2.0%<br>-2.0%<br>-2.0%<br>-2.0%<br>-2.0%<br>-2.0%<br>-2.0%<br>-2.0%<br>-2.0%<br>-2.0%<br>-2.0%<br>-2.0%<br>-2.0%<br>-2.0%<br>-2.0%<br>-2.0%<br>-2.0%<br>-2.0%<br>-2.0%<br>-2.0%<br>-2.0%<br>-2.0%<br>-2.0%<br>-2.0%<br>-2.0%<br>-2.0%<br>-2.0%<br>-2.0%<br>-2.0%<br>-2.0%<br>-2.0%<br>-2.0%<br>-2.0%<br>-2.0%<br>-2.0%<br>-2.0%<br>-2.0%<br>-2.0%<br>-2.0%<br>-2.0%<br>-2.0%<br>-2.0%<br>-2.0%<br>-2.0%<br>-2.0%<br>-2.0%<br>-2.0%<br>-2.0%<br>-2.0%<br>-2.0%<br>-2.0%<br>-2.0%<br>-2.0%<br>-2.0%<br>-2.0%<br>-2.0%<br>-2.0%<br>-2.0%<br>-2.0%<br>-2.0%<br>-2.0%<br>-2.0%<br>-2.0%<br>-2.0%<br>-2.0%<br>-2.0%<br>-2.0%<br>-2.0%<br>-2.0%<br>-2.0%<br>-2.0%<br>-2.0%<br>-2.0%<br>-2.0%<br>-2.0%<br>-2.0%<br>-2.0%<br>-2.0%<br>-2.0%<br>-2.0%<br>-2.0%<br>-2.0%<br>-2.0%<br>-2.0%<br>-2.0%<br>-2.0%<br>-2.0%<br>-2.0%<br>-2.0%<br>-2.0%<br>-2.0%<br>-2.0%<br>-2.0%<br>-2.0%<br>-2.0%<br>-2.0%<br>-2.0%<br>-2.0%<br>-2.0%<br>-2.0%<br>-2.0%<br>-2.0%<br>-2.0%<br>-2.0%<br>-2.0%<br>-2.0%<br>-2.0%<br>-2.0%<br>-2.0%<br>-2.0%<br>-2.0%<br>-2.0%<br>-2.0%<br>-2.0%<br>-2.0%<br>-2.0%<br>-2.0%<br>-2.0%<br>-2.0%<br>-2.0%<br>-2.0%<br>-2.0%<br>-2.0%<br>-2.0%<br>-2.0%<br>-2.0%<br>-2.0%<br>-2.0%<br>-2.0%<br>-2.0%<br>-2.0%<br>-2.0%<br>-2.0%<br>-2.0%<br>-2.0%<br>-2.0%<br>-2.0%<br>-2.0%<br>-2. | Risk key figures  SRI 1  Mountain-View Fund  A A A A  Yearly Performan  2023  2022  2021  2020  2019 | <b>A</b>    | 5 6 7  EDA <sup>3</sup> 67  +5.53%  -8.24%  +26.11%  -4.90%  +21.17% |
| Master data                                                | 1011                      |       | Conditions              | 024                                                                                                                                                                                                                                                                                                                                                                                                                                                                                                                                                                                                                                                                                                                                                                                                                                                                                                                                                                                                                                                                                                                                                                                                                                                                                                                                                                                                                                                                                                                                                                                                                                                                                                                                                                                                                                                                                                                                                                                                                                                                                                                                                                                                                                                                                                                                                                                                                                                                                                                                                                                                                                                                                                                                                                                                                                                                                                                                                                                                                                                                                                                                                                                           | Other figures                                                                                        |             |                                                                      |
| Fund type                                                  | Single fu                 | ınd   | Issue surcharge         | 3.50%                                                                                                                                                                                                                                                                                                                                                                                                                                                                                                                                                                                                                                                                                                                                                                                                                                                                                                                                                                                                                                                                                                                                                                                                                                                                                                                                                                                                                                                                                                                                                                                                                                                                                                                                                                                                                                                                                                                                                                                                                                                                                                                                                                                                                                                                                                                                                                                                                                                                                                                                                                                                                                                                                                                                                                                                                                                                                                                                                                                                                                                                                                                                                                                         | Minimum investment                                                                                   |             | UNT 0                                                                |
| Category                                                   | Equ                       |       | Planned administr. fee  | 0.00%                                                                                                                                                                                                                                                                                                                                                                                                                                                                                                                                                                                                                                                                                                                                                                                                                                                                                                                                                                                                                                                                                                                                                                                                                                                                                                                                                                                                                                                                                                                                                                                                                                                                                                                                                                                                                                                                                                                                                                                                                                                                                                                                                                                                                                                                                                                                                                                                                                                                                                                                                                                                                                                                                                                                                                                                                                                                                                                                                                                                                                                                                                                                                                                         | Savings plan                                                                                         |             | -                                                                    |
| Sub category                                               | Mixed Sectors             |       | Deposit fees 0.00%      |                                                                                                                                                                                                                                                                                                                                                                                                                                                                                                                                                                                                                                                                                                                                                                                                                                                                                                                                                                                                                                                                                                                                                                                                                                                                                                                                                                                                                                                                                                                                                                                                                                                                                                                                                                                                                                                                                                                                                                                                                                                                                                                                                                                                                                                                                                                                                                                                                                                                                                                                                                                                                                                                                                                                                                                                                                                                                                                                                                                                                                                                                                                                                                                               |                                                                                                      |             | Yes                                                                  |
| Fund domicile                                              | Austria                   |       | Redemption charge 0.00% |                                                                                                                                                                                                                                                                                                                                                                                                                                                                                                                                                                                                                                                                                                                                                                                                                                                                                                                                                                                                                                                                                                                                                                                                                                                                                                                                                                                                                                                                                                                                                                                                                                                                                                                                                                                                                                                                                                                                                                                                                                                                                                                                                                                                                                                                                                                                                                                                                                                                                                                                                                                                                                                                                                                                                                                                                                                                                                                                                                                                                                                                                                                                                                                               | Performance fee                                                                                      |             | 0.00%                                                                |
| Tranch volume                                              | (05/03/2024) EUR 164.56 n | nill. | Ongoing charges         | -                                                                                                                                                                                                                                                                                                                                                                                                                                                                                                                                                                                                                                                                                                                                                                                                                                                                                                                                                                                                                                                                                                                                                                                                                                                                                                                                                                                                                                                                                                                                                                                                                                                                                                                                                                                                                                                                                                                                                                                                                                                                                                                                                                                                                                                                                                                                                                                                                                                                                                                                                                                                                                                                                                                                                                                                                                                                                                                                                                                                                                                                                                                                                                                             | Redeployment fee                                                                                     |             | 0.00%                                                                |
| Total volume                                               | (05/03/2024) EUR 164.56 n | nill. | Dividends               |                                                                                                                                                                                                                                                                                                                                                                                                                                                                                                                                                                                                                                                                                                                                                                                                                                                                                                                                                                                                                                                                                                                                                                                                                                                                                                                                                                                                                                                                                                                                                                                                                                                                                                                                                                                                                                                                                                                                                                                                                                                                                                                                                                                                                                                                                                                                                                                                                                                                                                                                                                                                                                                                                                                                                                                                                                                                                                                                                                                                                                                                                                                                                                                               | Investment comp                                                                                      | any         |                                                                      |
| Launch date                                                | 3/1/20                    | 005   | 15.01.2024              | 0.25 EUR                                                                                                                                                                                                                                                                                                                                                                                                                                                                                                                                                                                                                                                                                                                                                                                                                                                                                                                                                                                                                                                                                                                                                                                                                                                                                                                                                                                                                                                                                                                                                                                                                                                                                                                                                                                                                                                                                                                                                                                                                                                                                                                                                                                                                                                                                                                                                                                                                                                                                                                                                                                                                                                                                                                                                                                                                                                                                                                                                                                                                                                                                                                                                                                      |                                                                                                      | 3 Banl      | ken Generali I.                                                      |
| KESt report funds                                          | Yes                       |       | 16.01.2023 0.25 EUF     |                                                                                                                                                                                                                                                                                                                                                                                                                                                                                                                                                                                                                                                                                                                                                                                                                                                                                                                                                                                                                                                                                                                                                                                                                                                                                                                                                                                                                                                                                                                                                                                                                                                                                                                                                                                                                                                                                                                                                                                                                                                                                                                                                                                                                                                                                                                                                                                                                                                                                                                                                                                                                                                                                                                                                                                                                                                                                                                                                                                                                                                                                                                                                                                               | Untere Donaulände 36, 4020, Lin<br>Austri<br>https://www.3bg.a                                       |             | 36, 4020, Linz                                                       |
| Business year start                                        | 15.10.                    |       | 17.01.2022 0.25 EU      |                                                                                                                                                                                                                                                                                                                                                                                                                                                                                                                                                                                                                                                                                                                                                                                                                                                                                                                                                                                                                                                                                                                                                                                                                                                                                                                                                                                                                                                                                                                                                                                                                                                                                                                                                                                                                                                                                                                                                                                                                                                                                                                                                                                                                                                                                                                                                                                                                                                                                                                                                                                                                                                                                                                                                                                                                                                                                                                                                                                                                                                                                                                                                                                               |                                                                                                      |             | Austria                                                              |
| Sustainability type                                        |                           |       | 15.01.2021 0.25 EUR     |                                                                                                                                                                                                                                                                                                                                                                                                                                                                                                                                                                                                                                                                                                                                                                                                                                                                                                                                                                                                                                                                                                                                                                                                                                                                                                                                                                                                                                                                                                                                                                                                                                                                                                                                                                                                                                                                                                                                                                                                                                                                                                                                                                                                                                                                                                                                                                                                                                                                                                                                                                                                                                                                                                                                                                                                                                                                                                                                                                                                                                                                                                                                                                                               |                                                                                                      |             | s://www.3bg.at                                                       |
| Fund manager                                               | 3 Banken-Gene             | rali  | 15.01.2020              | 0.35 EUR                                                                                                                                                                                                                                                                                                                                                                                                                                                                                                                                                                                                                                                                                                                                                                                                                                                                                                                                                                                                                                                                                                                                                                                                                                                                                                                                                                                                                                                                                                                                                                                                                                                                                                                                                                                                                                                                                                                                                                                                                                                                                                                                                                                                                                                                                                                                                                                                                                                                                                                                                                                                                                                                                                                                                                                                                                                                                                                                                                                                                                                                                                                                                                                      |                                                                                                      |             |                                                                      |
| Performance                                                | 1M                        | 6     | M YTD 1Y                |                                                                                                                                                                                                                                                                                                                                                                                                                                                                                                                                                                                                                                                                                                                                                                                                                                                                                                                                                                                                                                                                                                                                                                                                                                                                                                                                                                                                                                                                                                                                                                                                                                                                                                                                                                                                                                                                                                                                                                                                                                                                                                                                                                                                                                                                                                                                                                                                                                                                                                                                                                                                                                                                                                                                                                                                                                                                                                                                                                                                                                                                                                                                                                                               | 2Y 3Y                                                                                                | 5Y          | Since start                                                          |
| Performance                                                | -1.52% +                  | 9.74  | +3.26% +7.07%           | +3.8                                                                                                                                                                                                                                                                                                                                                                                                                                                                                                                                                                                                                                                                                                                                                                                                                                                                                                                                                                                                                                                                                                                                                                                                                                                                                                                                                                                                                                                                                                                                                                                                                                                                                                                                                                                                                                                                                                                                                                                                                                                                                                                                                                                                                                                                                                                                                                                                                                                                                                                                                                                                                                                                                                                                                                                                                                                                                                                                                                                                                                                                                                                                                                                          | 6% +13.83%                                                                                           | +29.36%     | +129.24%                                                             |
| Performance p.a.                                           | -                         |       | - +7.05%                | +1.9                                                                                                                                                                                                                                                                                                                                                                                                                                                                                                                                                                                                                                                                                                                                                                                                                                                                                                                                                                                                                                                                                                                                                                                                                                                                                                                                                                                                                                                                                                                                                                                                                                                                                                                                                                                                                                                                                                                                                                                                                                                                                                                                                                                                                                                                                                                                                                                                                                                                                                                                                                                                                                                                                                                                                                                                                                                                                                                                                                                                                                                                                                                                                                                          | 1% +4.41%                                                                                            | +5.29%      | +4.42%                                                               |
| Sharpe ratio                                               | -2.57                     | 2.    | 44 0.90 0.42            | -0                                                                                                                                                                                                                                                                                                                                                                                                                                                                                                                                                                                                                                                                                                                                                                                                                                                                                                                                                                                                                                                                                                                                                                                                                                                                                                                                                                                                                                                                                                                                                                                                                                                                                                                                                                                                                                                                                                                                                                                                                                                                                                                                                                                                                                                                                                                                                                                                                                                                                                                                                                                                                                                                                                                                                                                                                                                                                                                                                                                                                                                                                                                                                                                            | .19 0.06                                                                                             | 0.10        | 0.04                                                                 |
| Volatility                                                 | 8.10%                     | 6.89  | 9% 6.93% 7.66%          | 9.9                                                                                                                                                                                                                                                                                                                                                                                                                                                                                                                                                                                                                                                                                                                                                                                                                                                                                                                                                                                                                                                                                                                                                                                                                                                                                                                                                                                                                                                                                                                                                                                                                                                                                                                                                                                                                                                                                                                                                                                                                                                                                                                                                                                                                                                                                                                                                                                                                                                                                                                                                                                                                                                                                                                                                                                                                                                                                                                                                                                                                                                                                                                                                                                           | 7% 9.76%                                                                                             | 14.38%      | 14.41%                                                               |
| Worst month                                                |                           | 2.43  | 3% -2.43% -4.17%        | -7.0                                                                                                                                                                                                                                                                                                                                                                                                                                                                                                                                                                                                                                                                                                                                                                                                                                                                                                                                                                                                                                                                                                                                                                                                                                                                                                                                                                                                                                                                                                                                                                                                                                                                                                                                                                                                                                                                                                                                                                                                                                                                                                                                                                                                                                                                                                                                                                                                                                                                                                                                                                                                                                                                                                                                                                                                                                                                                                                                                                                                                                                                                                                                                                                          | 0% -7.00%                                                                                            | -15.65%     | -15.65%                                                              |
| Best month                                                 | -                         | 5.10  | 5.10%                   | 6.7                                                                                                                                                                                                                                                                                                                                                                                                                                                                                                                                                                                                                                                                                                                                                                                                                                                                                                                                                                                                                                                                                                                                                                                                                                                                                                                                                                                                                                                                                                                                                                                                                                                                                                                                                                                                                                                                                                                                                                                                                                                                                                                                                                                                                                                                                                                                                                                                                                                                                                                                                                                                                                                                                                                                                                                                                                                                                                                                                                                                                                                                                                                                                                                           | 5% 6.75%                                                                                             | 11.93%      | 11.93%                                                               |
| Maximum loss                                               | -2.62% -                  | 3.52  | 2% -3.52% -7.72%        | -11.2                                                                                                                                                                                                                                                                                                                                                                                                                                                                                                                                                                                                                                                                                                                                                                                                                                                                                                                                                                                                                                                                                                                                                                                                                                                                                                                                                                                                                                                                                                                                                                                                                                                                                                                                                                                                                                                                                                                                                                                                                                                                                                                                                                                                                                                                                                                                                                                                                                                                                                                                                                                                                                                                                                                                                                                                                                                                                                                                                                                                                                                                                                                                                                                         | 8% -14.05%                                                                                           | -33.76%     | -                                                                    |
|                                                            |                           |       |                         |                                                                                                                                                                                                                                                                                                                                                                                                                                                                                                                                                                                                                                                                                                                                                                                                                                                                                                                                                                                                                                                                                                                                                                                                                                                                                                                                                                                                                                                                                                                                                                                                                                                                                                                                                                                                                                                                                                                                                                                                                                                                                                                                                                                                                                                                                                                                                                                                                                                                                                                                                                                                                                                                                                                                                                                                                                                                                                                                                                                                                                                                                                                                                                                               |                                                                                                      |             |                                                                      |