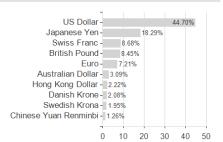

# 3 Banken Dividend Champions / AT0000600689 / 060068 / 3 Banken Generali I.

| Last 05/03/2024 <sup>1</sup>                               | Region                    |       | Branch                  |                                                                                                                                                                                                                                                                                                                                                                                                                                                                                                                                                                                                                                                                                                                                                                                                                                                                                                                                                                                                                                                                                                                                                                                                                                                                                                                                                                                                                                                                                                                                                                                                                                                                                                                                                                                                                                                                                                                                                                                                                                                                                                                                                                                                                                                                                                                                                                                                                                                                                                                                                                                                                                                                                                                                                                                                                                                                                                                                                                                                                                                                                                                                                                                               | Type of yield                                                                                        | Туре        |                                                                      |
|------------------------------------------------------------|---------------------------|-------|-------------------------|-----------------------------------------------------------------------------------------------------------------------------------------------------------------------------------------------------------------------------------------------------------------------------------------------------------------------------------------------------------------------------------------------------------------------------------------------------------------------------------------------------------------------------------------------------------------------------------------------------------------------------------------------------------------------------------------------------------------------------------------------------------------------------------------------------------------------------------------------------------------------------------------------------------------------------------------------------------------------------------------------------------------------------------------------------------------------------------------------------------------------------------------------------------------------------------------------------------------------------------------------------------------------------------------------------------------------------------------------------------------------------------------------------------------------------------------------------------------------------------------------------------------------------------------------------------------------------------------------------------------------------------------------------------------------------------------------------------------------------------------------------------------------------------------------------------------------------------------------------------------------------------------------------------------------------------------------------------------------------------------------------------------------------------------------------------------------------------------------------------------------------------------------------------------------------------------------------------------------------------------------------------------------------------------------------------------------------------------------------------------------------------------------------------------------------------------------------------------------------------------------------------------------------------------------------------------------------------------------------------------------------------------------------------------------------------------------------------------------------------------------------------------------------------------------------------------------------------------------------------------------------------------------------------------------------------------------------------------------------------------------------------------------------------------------------------------------------------------------------------------------------------------------------------------------------------------------|------------------------------------------------------------------------------------------------------|-------------|----------------------------------------------------------------------|
| 11.65 EUR                                                  | Worldwide                 |       | Mixed Sectors           |                                                                                                                                                                                                                                                                                                                                                                                                                                                                                                                                                                                                                                                                                                                                                                                                                                                                                                                                                                                                                                                                                                                                                                                                                                                                                                                                                                                                                                                                                                                                                                                                                                                                                                                                                                                                                                                                                                                                                                                                                                                                                                                                                                                                                                                                                                                                                                                                                                                                                                                                                                                                                                                                                                                                                                                                                                                                                                                                                                                                                                                                                                                                                                                               | paying dividend                                                                                      | Equity Fund | d                                                                    |
| ■ 3 Banken Dividend Champio ■ Benchmark: IX Aktien Welt Et | JR 0.23                   | 5     | 0.25                    | 32.5%<br>30.0%<br>27.5%<br>25.0%<br>22.5%<br>20.0%<br>17.5%<br>15.0%<br>12.5%<br>10.0%<br>2.5%<br>5.0%<br>2.5%<br>10.0%<br>-2.5%<br>10.0%<br>-2.5%<br>10.0%<br>-2.5%<br>10.0%<br>-2.5%<br>10.0%<br>-2.5%<br>10.0%<br>-2.5%<br>10.0%<br>-2.5%<br>10.0%<br>-2.5%<br>10.0%<br>-2.5%<br>10.0%<br>-2.5%<br>10.0%<br>-2.5%<br>10.0%<br>-2.5%<br>10.0%<br>-2.5%<br>10.0%<br>-2.5%<br>10.0%<br>-2.5%<br>10.0%<br>-2.5%<br>10.0%<br>-2.5%<br>10.0%<br>-2.5%<br>10.0%<br>-2.5%<br>10.0%<br>-2.5%<br>10.0%<br>-2.5%<br>10.0%<br>-2.5%<br>10.0%<br>-2.5%<br>10.0%<br>-2.5%<br>10.0%<br>-2.5%<br>10.0%<br>-2.5%<br>10.0%<br>-2.5%<br>10.0%<br>-2.5%<br>10.0%<br>-2.5%<br>10.0%<br>-2.5%<br>10.0%<br>-2.5%<br>10.0%<br>-2.5%<br>10.0%<br>-2.5%<br>10.0%<br>-2.5%<br>10.0%<br>-2.5%<br>10.0%<br>-2.5%<br>10.0%<br>-2.5%<br>10.0%<br>-2.5%<br>10.0%<br>-2.5%<br>10.0%<br>-2.5%<br>10.0%<br>-2.5%<br>10.0%<br>-2.5%<br>10.0%<br>-2.5%<br>10.0%<br>-2.5%<br>10.0%<br>-2.5%<br>10.0%<br>-2.5%<br>10.0%<br>-2.5%<br>-2.5%<br>10.0%<br>-2.5%<br>-2.5%<br>-2.0%<br>-2.5%<br>-2.0%<br>-2.5%<br>-2.0%<br>-2.5%<br>-2.0%<br>-2.0%<br>-2.0%<br>-2.0%<br>-2.0%<br>-2.0%<br>-2.0%<br>-2.0%<br>-2.0%<br>-2.0%<br>-2.0%<br>-2.0%<br>-2.0%<br>-2.0%<br>-2.0%<br>-2.0%<br>-2.0%<br>-2.0%<br>-2.0%<br>-2.0%<br>-2.0%<br>-2.0%<br>-2.0%<br>-2.0%<br>-2.0%<br>-2.0%<br>-2.0%<br>-2.0%<br>-2.0%<br>-2.0%<br>-2.0%<br>-2.0%<br>-2.0%<br>-2.0%<br>-2.0%<br>-2.0%<br>-2.0%<br>-2.0%<br>-2.0%<br>-2.0%<br>-2.0%<br>-2.0%<br>-2.0%<br>-2.0%<br>-2.0%<br>-2.0%<br>-2.0%<br>-2.0%<br>-2.0%<br>-2.0%<br>-2.0%<br>-2.0%<br>-2.0%<br>-2.0%<br>-2.0%<br>-2.0%<br>-2.0%<br>-2.0%<br>-2.0%<br>-2.0%<br>-2.0%<br>-2.0%<br>-2.0%<br>-2.0%<br>-2.0%<br>-2.0%<br>-2.0%<br>-2.0%<br>-2.0%<br>-2.0%<br>-2.0%<br>-2.0%<br>-2.0%<br>-2.0%<br>-2.0%<br>-2.0%<br>-2.0%<br>-2.0%<br>-2.0%<br>-2.0%<br>-2.0%<br>-2.0%<br>-2.0%<br>-2.0%<br>-2.0%<br>-2.0%<br>-2.0%<br>-2.0%<br>-2.0%<br>-2.0%<br>-2.0%<br>-2.0%<br>-2.0%<br>-2.0%<br>-2.0%<br>-2.0%<br>-2.0%<br>-2.0%<br>-2.0%<br>-2.0%<br>-2.0%<br>-2.0%<br>-2.0%<br>-2.0%<br>-2.0%<br>-2.0%<br>-2.0%<br>-2.0%<br>-2.0%<br>-2.0%<br>-2.0%<br>-2.0%<br>-2.0%<br>-2.0%<br>-2.0%<br>-2.0%<br>-2.0%<br>-2.0%<br>-2.0%<br>-2.0%<br>-2.0%<br>-2.0%<br>-2.0%<br>-2.0%<br>-2.0%<br>-2.0%<br>-2.0%<br>-2.0%<br>-2.0%<br>-2.0%<br>-2.0%<br>-2.0%<br>-2.0%<br>-2.0%<br>-2.0%<br>-2.0%<br>-2.0%<br>-2.0%<br>-2.0%<br>-2.0%<br>-2.0%<br>-2.0%<br>-2.0%<br>-2.0%<br>-2.0%<br>-2.0%<br>-2.0%<br>-2.0%<br>-2.0%<br>-2.0%<br>-2.0%<br>-2.0%<br>-2.0%<br>-2.0%<br>-2.0%<br>-2.0%<br>-2.0%<br>-2.0%<br>-2.0%<br>-2.0%<br>-2.0%<br>-2.0%<br>-2.0%<br>-2.0%<br>-2.0%<br>-2.0%<br>-2.0%<br>-2.0%<br>-2.0%<br>-2.0%<br>-2.0%<br>-2.0%<br>-2.0%<br>-2.0%<br>-2.0%<br>-2.0%<br>-2.0%<br>-2.0%<br>-2.0%<br>-2.0%<br>-2.0%<br>-2.0%<br>-2.0%<br>-2.0%<br>-2.0%<br>-2.0%<br>-2.0%<br>-2.0%<br>-2.0%<br>-2.0%<br>-2.0%<br>-2.0%<br>-2.0%<br>-2.0%<br>-2.0%<br>-2.0%<br>-2.0%<br>-2.0%<br>-2.0%<br>-2.0%<br>-2.0%<br>-2.0%<br>-2.0%<br>-2.0%<br>-2.0%<br>-2.0%<br>-2.0%<br>-2.0%<br>-2.0%<br>-2.0%<br>-2.0%<br>-2.0%<br>-2.0%<br>-2.0%<br>-2.0%<br>-2.0%<br>-2.0%<br>-2.0%<br>-2.0%<br>-2.0%<br>-2.0%<br>-2.0%<br>-2.0%<br>-2.0%<br>-2. | Risk key figures  SRI 1  Mountain-View Fund  A A A A  Yearly Performan  2023  2022  2021  2020  2019 | <b>A</b>    | 5 6 7  EDA <sup>3</sup> 67  +5.53%  -8.24%  +26.11%  -4.90%  +21.17% |
| Master data                                                | 1011                      |       | Conditions              | 024                                                                                                                                                                                                                                                                                                                                                                                                                                                                                                                                                                                                                                                                                                                                                                                                                                                                                                                                                                                                                                                                                                                                                                                                                                                                                                                                                                                                                                                                                                                                                                                                                                                                                                                                                                                                                                                                                                                                                                                                                                                                                                                                                                                                                                                                                                                                                                                                                                                                                                                                                                                                                                                                                                                                                                                                                                                                                                                                                                                                                                                                                                                                                                                           | Other figures                                                                                        |             |                                                                      |
| Fund type                                                  | Single fu                 | ınd   | Issue surcharge         | 3.50%                                                                                                                                                                                                                                                                                                                                                                                                                                                                                                                                                                                                                                                                                                                                                                                                                                                                                                                                                                                                                                                                                                                                                                                                                                                                                                                                                                                                                                                                                                                                                                                                                                                                                                                                                                                                                                                                                                                                                                                                                                                                                                                                                                                                                                                                                                                                                                                                                                                                                                                                                                                                                                                                                                                                                                                                                                                                                                                                                                                                                                                                                                                                                                                         | Minimum investment                                                                                   |             | UNT 0                                                                |
| Category                                                   | Equ                       |       | Planned administr. fee  | 0.00%                                                                                                                                                                                                                                                                                                                                                                                                                                                                                                                                                                                                                                                                                                                                                                                                                                                                                                                                                                                                                                                                                                                                                                                                                                                                                                                                                                                                                                                                                                                                                                                                                                                                                                                                                                                                                                                                                                                                                                                                                                                                                                                                                                                                                                                                                                                                                                                                                                                                                                                                                                                                                                                                                                                                                                                                                                                                                                                                                                                                                                                                                                                                                                                         | Savings plan                                                                                         |             | -                                                                    |
| Sub category                                               | Mixed Sectors             |       | Deposit fees 0.00%      |                                                                                                                                                                                                                                                                                                                                                                                                                                                                                                                                                                                                                                                                                                                                                                                                                                                                                                                                                                                                                                                                                                                                                                                                                                                                                                                                                                                                                                                                                                                                                                                                                                                                                                                                                                                                                                                                                                                                                                                                                                                                                                                                                                                                                                                                                                                                                                                                                                                                                                                                                                                                                                                                                                                                                                                                                                                                                                                                                                                                                                                                                                                                                                                               |                                                                                                      |             | Yes                                                                  |
| Fund domicile                                              | Austria                   |       | Redemption charge 0.00% |                                                                                                                                                                                                                                                                                                                                                                                                                                                                                                                                                                                                                                                                                                                                                                                                                                                                                                                                                                                                                                                                                                                                                                                                                                                                                                                                                                                                                                                                                                                                                                                                                                                                                                                                                                                                                                                                                                                                                                                                                                                                                                                                                                                                                                                                                                                                                                                                                                                                                                                                                                                                                                                                                                                                                                                                                                                                                                                                                                                                                                                                                                                                                                                               | Performance fee                                                                                      |             | 0.00%                                                                |
| Tranch volume                                              | (05/03/2024) EUR 164.56 n | nill. | Ongoing charges         | -                                                                                                                                                                                                                                                                                                                                                                                                                                                                                                                                                                                                                                                                                                                                                                                                                                                                                                                                                                                                                                                                                                                                                                                                                                                                                                                                                                                                                                                                                                                                                                                                                                                                                                                                                                                                                                                                                                                                                                                                                                                                                                                                                                                                                                                                                                                                                                                                                                                                                                                                                                                                                                                                                                                                                                                                                                                                                                                                                                                                                                                                                                                                                                                             | Redeployment fee                                                                                     |             | 0.00%                                                                |
| Total volume                                               | (05/03/2024) EUR 164.56 n | nill. | Dividends               |                                                                                                                                                                                                                                                                                                                                                                                                                                                                                                                                                                                                                                                                                                                                                                                                                                                                                                                                                                                                                                                                                                                                                                                                                                                                                                                                                                                                                                                                                                                                                                                                                                                                                                                                                                                                                                                                                                                                                                                                                                                                                                                                                                                                                                                                                                                                                                                                                                                                                                                                                                                                                                                                                                                                                                                                                                                                                                                                                                                                                                                                                                                                                                                               | Investment comp                                                                                      | any         |                                                                      |
| Launch date                                                | 3/1/20                    | 005   | 15.01.2024              | 0.25 EUR                                                                                                                                                                                                                                                                                                                                                                                                                                                                                                                                                                                                                                                                                                                                                                                                                                                                                                                                                                                                                                                                                                                                                                                                                                                                                                                                                                                                                                                                                                                                                                                                                                                                                                                                                                                                                                                                                                                                                                                                                                                                                                                                                                                                                                                                                                                                                                                                                                                                                                                                                                                                                                                                                                                                                                                                                                                                                                                                                                                                                                                                                                                                                                                      |                                                                                                      | 3 Banl      | ken Generali I.                                                      |
| KESt report funds                                          | Yes                       |       | 16.01.2023 0.25 EUF     |                                                                                                                                                                                                                                                                                                                                                                                                                                                                                                                                                                                                                                                                                                                                                                                                                                                                                                                                                                                                                                                                                                                                                                                                                                                                                                                                                                                                                                                                                                                                                                                                                                                                                                                                                                                                                                                                                                                                                                                                                                                                                                                                                                                                                                                                                                                                                                                                                                                                                                                                                                                                                                                                                                                                                                                                                                                                                                                                                                                                                                                                                                                                                                                               | Untere Donaulände 36, 4020, Lin<br>Austri<br>https://www.3bg.a                                       |             | 36, 4020, Linz                                                       |
| Business year start                                        | 15.10.                    |       | 17.01.2022 0.25 EU      |                                                                                                                                                                                                                                                                                                                                                                                                                                                                                                                                                                                                                                                                                                                                                                                                                                                                                                                                                                                                                                                                                                                                                                                                                                                                                                                                                                                                                                                                                                                                                                                                                                                                                                                                                                                                                                                                                                                                                                                                                                                                                                                                                                                                                                                                                                                                                                                                                                                                                                                                                                                                                                                                                                                                                                                                                                                                                                                                                                                                                                                                                                                                                                                               |                                                                                                      |             | Austria                                                              |
| Sustainability type                                        |                           |       | 15.01.2021 0.25 EUR     |                                                                                                                                                                                                                                                                                                                                                                                                                                                                                                                                                                                                                                                                                                                                                                                                                                                                                                                                                                                                                                                                                                                                                                                                                                                                                                                                                                                                                                                                                                                                                                                                                                                                                                                                                                                                                                                                                                                                                                                                                                                                                                                                                                                                                                                                                                                                                                                                                                                                                                                                                                                                                                                                                                                                                                                                                                                                                                                                                                                                                                                                                                                                                                                               |                                                                                                      |             | s://www.3bg.at                                                       |
| Fund manager                                               | 3 Banken-Gene             | rali  | 15.01.2020              | 0.35 EUR                                                                                                                                                                                                                                                                                                                                                                                                                                                                                                                                                                                                                                                                                                                                                                                                                                                                                                                                                                                                                                                                                                                                                                                                                                                                                                                                                                                                                                                                                                                                                                                                                                                                                                                                                                                                                                                                                                                                                                                                                                                                                                                                                                                                                                                                                                                                                                                                                                                                                                                                                                                                                                                                                                                                                                                                                                                                                                                                                                                                                                                                                                                                                                                      |                                                                                                      |             |                                                                      |
| Performance                                                | 1M                        | 6     | M YTD 1Y                |                                                                                                                                                                                                                                                                                                                                                                                                                                                                                                                                                                                                                                                                                                                                                                                                                                                                                                                                                                                                                                                                                                                                                                                                                                                                                                                                                                                                                                                                                                                                                                                                                                                                                                                                                                                                                                                                                                                                                                                                                                                                                                                                                                                                                                                                                                                                                                                                                                                                                                                                                                                                                                                                                                                                                                                                                                                                                                                                                                                                                                                                                                                                                                                               | 2Y 3Y                                                                                                | 5Y          | Since start                                                          |
| Performance                                                | -1.52% +                  | 9.74  | +3.26% +7.07%           | +3.8                                                                                                                                                                                                                                                                                                                                                                                                                                                                                                                                                                                                                                                                                                                                                                                                                                                                                                                                                                                                                                                                                                                                                                                                                                                                                                                                                                                                                                                                                                                                                                                                                                                                                                                                                                                                                                                                                                                                                                                                                                                                                                                                                                                                                                                                                                                                                                                                                                                                                                                                                                                                                                                                                                                                                                                                                                                                                                                                                                                                                                                                                                                                                                                          | 6% +13.83%                                                                                           | +29.36%     | +129.24%                                                             |
| Performance p.a.                                           | -                         |       | - +7.05%                | +1.9                                                                                                                                                                                                                                                                                                                                                                                                                                                                                                                                                                                                                                                                                                                                                                                                                                                                                                                                                                                                                                                                                                                                                                                                                                                                                                                                                                                                                                                                                                                                                                                                                                                                                                                                                                                                                                                                                                                                                                                                                                                                                                                                                                                                                                                                                                                                                                                                                                                                                                                                                                                                                                                                                                                                                                                                                                                                                                                                                                                                                                                                                                                                                                                          | 1% +4.41%                                                                                            | +5.29%      | +4.42%                                                               |
| Sharpe ratio                                               | -2.57                     | 2.    | 44 0.90 0.42            | -0                                                                                                                                                                                                                                                                                                                                                                                                                                                                                                                                                                                                                                                                                                                                                                                                                                                                                                                                                                                                                                                                                                                                                                                                                                                                                                                                                                                                                                                                                                                                                                                                                                                                                                                                                                                                                                                                                                                                                                                                                                                                                                                                                                                                                                                                                                                                                                                                                                                                                                                                                                                                                                                                                                                                                                                                                                                                                                                                                                                                                                                                                                                                                                                            | .19 0.06                                                                                             | 0.10        | 0.04                                                                 |
| Volatility                                                 | 8.10%                     | 6.89  | 9% 6.93% 7.66%          | 9.9                                                                                                                                                                                                                                                                                                                                                                                                                                                                                                                                                                                                                                                                                                                                                                                                                                                                                                                                                                                                                                                                                                                                                                                                                                                                                                                                                                                                                                                                                                                                                                                                                                                                                                                                                                                                                                                                                                                                                                                                                                                                                                                                                                                                                                                                                                                                                                                                                                                                                                                                                                                                                                                                                                                                                                                                                                                                                                                                                                                                                                                                                                                                                                                           | 7% 9.76%                                                                                             | 14.38%      | 14.41%                                                               |
| Worst month                                                |                           | 2.43  | 3% -2.43% -4.17%        | -7.0                                                                                                                                                                                                                                                                                                                                                                                                                                                                                                                                                                                                                                                                                                                                                                                                                                                                                                                                                                                                                                                                                                                                                                                                                                                                                                                                                                                                                                                                                                                                                                                                                                                                                                                                                                                                                                                                                                                                                                                                                                                                                                                                                                                                                                                                                                                                                                                                                                                                                                                                                                                                                                                                                                                                                                                                                                                                                                                                                                                                                                                                                                                                                                                          | 0% -7.00%                                                                                            | -15.65%     | -15.65%                                                              |
| Best month                                                 | -                         | 5.10  | 5.10%                   | 6.7                                                                                                                                                                                                                                                                                                                                                                                                                                                                                                                                                                                                                                                                                                                                                                                                                                                                                                                                                                                                                                                                                                                                                                                                                                                                                                                                                                                                                                                                                                                                                                                                                                                                                                                                                                                                                                                                                                                                                                                                                                                                                                                                                                                                                                                                                                                                                                                                                                                                                                                                                                                                                                                                                                                                                                                                                                                                                                                                                                                                                                                                                                                                                                                           | 5% 6.75%                                                                                             | 11.93%      | 11.93%                                                               |
| Maximum loss                                               | -2.62% -                  | 3.52  | 2% -3.52% -7.72%        | -11.2                                                                                                                                                                                                                                                                                                                                                                                                                                                                                                                                                                                                                                                                                                                                                                                                                                                                                                                                                                                                                                                                                                                                                                                                                                                                                                                                                                                                                                                                                                                                                                                                                                                                                                                                                                                                                                                                                                                                                                                                                                                                                                                                                                                                                                                                                                                                                                                                                                                                                                                                                                                                                                                                                                                                                                                                                                                                                                                                                                                                                                                                                                                                                                                         | 8% -14.05%                                                                                           | -33.76%     | -                                                                    |
|                                                            |                           |       |                         |                                                                                                                                                                                                                                                                                                                                                                                                                                                                                                                                                                                                                                                                                                                                                                                                                                                                                                                                                                                                                                                                                                                                                                                                                                                                                                                                                                                                                                                                                                                                                                                                                                                                                                                                                                                                                                                                                                                                                                                                                                                                                                                                                                                                                                                                                                                                                                                                                                                                                                                                                                                                                                                                                                                                                                                                                                                                                                                                                                                                                                                                                                                                                                                               |                                                                                                      |             |                                                                      |