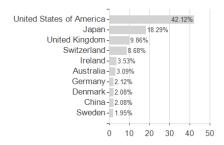

# 3 Banken Dividend Champions / AT0000600689 / 060068 / 3 Banken Generali I.

| Last 05/03/2024 <sup>1</sup>                               | Region                    |       | Branch                  |                                                                                                                                                                                                                                                                                                                                                                                                                                                                                                                                                                                                                                                                                                                                                                                                                                                                                                                                                                                                                                                                                                                                                                                                                                                                                                                                                                                                                                                                                                                                                                                                                                                                                                                                                                                                                                                                                                                                                                                                                                                                                                                                                                                                                                                                                                                                                                                                                                                                                                                                                                                                                                                                                                                                                                                                                                                                                                                                                                                                                                                                                                                                                                                               | Type of yield                                                                                        | Туре        |                                                                      |
|------------------------------------------------------------|---------------------------|-------|-------------------------|-----------------------------------------------------------------------------------------------------------------------------------------------------------------------------------------------------------------------------------------------------------------------------------------------------------------------------------------------------------------------------------------------------------------------------------------------------------------------------------------------------------------------------------------------------------------------------------------------------------------------------------------------------------------------------------------------------------------------------------------------------------------------------------------------------------------------------------------------------------------------------------------------------------------------------------------------------------------------------------------------------------------------------------------------------------------------------------------------------------------------------------------------------------------------------------------------------------------------------------------------------------------------------------------------------------------------------------------------------------------------------------------------------------------------------------------------------------------------------------------------------------------------------------------------------------------------------------------------------------------------------------------------------------------------------------------------------------------------------------------------------------------------------------------------------------------------------------------------------------------------------------------------------------------------------------------------------------------------------------------------------------------------------------------------------------------------------------------------------------------------------------------------------------------------------------------------------------------------------------------------------------------------------------------------------------------------------------------------------------------------------------------------------------------------------------------------------------------------------------------------------------------------------------------------------------------------------------------------------------------------------------------------------------------------------------------------------------------------------------------------------------------------------------------------------------------------------------------------------------------------------------------------------------------------------------------------------------------------------------------------------------------------------------------------------------------------------------------------------------------------------------------------------------------------------------------------|------------------------------------------------------------------------------------------------------|-------------|----------------------------------------------------------------------|
| 11.65 EUR                                                  | Worldwide                 |       | Mixed Sectors           |                                                                                                                                                                                                                                                                                                                                                                                                                                                                                                                                                                                                                                                                                                                                                                                                                                                                                                                                                                                                                                                                                                                                                                                                                                                                                                                                                                                                                                                                                                                                                                                                                                                                                                                                                                                                                                                                                                                                                                                                                                                                                                                                                                                                                                                                                                                                                                                                                                                                                                                                                                                                                                                                                                                                                                                                                                                                                                                                                                                                                                                                                                                                                                                               | paying dividend                                                                                      | Equity Fund | d                                                                    |
| ■ 3 Banken Dividend Champio ■ Benchmark: IX Aktien Welt Et | JR 0.23                   | 5     | 0.25                    | 32.5%<br>30.0%<br>27.5%<br>25.0%<br>22.5%<br>20.0%<br>17.5%<br>15.0%<br>12.5%<br>10.0%<br>2.5%<br>5.0%<br>2.5%<br>10.0%<br>-2.5%<br>10.0%<br>-2.5%<br>10.0%<br>-2.5%<br>10.0%<br>-2.5%<br>10.0%<br>-2.5%<br>10.0%<br>-2.5%<br>10.0%<br>-2.5%<br>10.0%<br>-2.5%<br>10.0%<br>-2.5%<br>10.0%<br>-2.5%<br>10.0%<br>-2.5%<br>10.0%<br>-2.5%<br>10.0%<br>-2.5%<br>10.0%<br>-2.5%<br>10.0%<br>-2.5%<br>10.0%<br>-2.5%<br>10.0%<br>-2.5%<br>10.0%<br>-2.5%<br>10.0%<br>-2.5%<br>10.0%<br>-2.5%<br>10.0%<br>-2.5%<br>10.0%<br>-2.5%<br>10.0%<br>-2.5%<br>10.0%<br>-2.5%<br>10.0%<br>-2.5%<br>10.0%<br>-2.5%<br>10.0%<br>-2.5%<br>10.0%<br>-2.5%<br>10.0%<br>-2.5%<br>10.0%<br>-2.5%<br>10.0%<br>-2.5%<br>10.0%<br>-2.5%<br>10.0%<br>-2.5%<br>10.0%<br>-2.5%<br>10.0%<br>-2.5%<br>10.0%<br>-2.5%<br>10.0%<br>-2.5%<br>10.0%<br>-2.5%<br>10.0%<br>-2.5%<br>10.0%<br>-2.5%<br>10.0%<br>-2.5%<br>10.0%<br>-2.5%<br>10.0%<br>-2.5%<br>10.0%<br>-2.5%<br>10.0%<br>-2.5%<br>10.0%<br>-2.5%<br>10.0%<br>-2.5%<br>-2.5%<br>10.0%<br>-2.5%<br>-2.5%<br>-2.0%<br>-2.5%<br>-2.0%<br>-2.5%<br>-2.0%<br>-2.5%<br>-2.0%<br>-2.0%<br>-2.0%<br>-2.0%<br>-2.0%<br>-2.0%<br>-2.0%<br>-2.0%<br>-2.0%<br>-2.0%<br>-2.0%<br>-2.0%<br>-2.0%<br>-2.0%<br>-2.0%<br>-2.0%<br>-2.0%<br>-2.0%<br>-2.0%<br>-2.0%<br>-2.0%<br>-2.0%<br>-2.0%<br>-2.0%<br>-2.0%<br>-2.0%<br>-2.0%<br>-2.0%<br>-2.0%<br>-2.0%<br>-2.0%<br>-2.0%<br>-2.0%<br>-2.0%<br>-2.0%<br>-2.0%<br>-2.0%<br>-2.0%<br>-2.0%<br>-2.0%<br>-2.0%<br>-2.0%<br>-2.0%<br>-2.0%<br>-2.0%<br>-2.0%<br>-2.0%<br>-2.0%<br>-2.0%<br>-2.0%<br>-2.0%<br>-2.0%<br>-2.0%<br>-2.0%<br>-2.0%<br>-2.0%<br>-2.0%<br>-2.0%<br>-2.0%<br>-2.0%<br>-2.0%<br>-2.0%<br>-2.0%<br>-2.0%<br>-2.0%<br>-2.0%<br>-2.0%<br>-2.0%<br>-2.0%<br>-2.0%<br>-2.0%<br>-2.0%<br>-2.0%<br>-2.0%<br>-2.0%<br>-2.0%<br>-2.0%<br>-2.0%<br>-2.0%<br>-2.0%<br>-2.0%<br>-2.0%<br>-2.0%<br>-2.0%<br>-2.0%<br>-2.0%<br>-2.0%<br>-2.0%<br>-2.0%<br>-2.0%<br>-2.0%<br>-2.0%<br>-2.0%<br>-2.0%<br>-2.0%<br>-2.0%<br>-2.0%<br>-2.0%<br>-2.0%<br>-2.0%<br>-2.0%<br>-2.0%<br>-2.0%<br>-2.0%<br>-2.0%<br>-2.0%<br>-2.0%<br>-2.0%<br>-2.0%<br>-2.0%<br>-2.0%<br>-2.0%<br>-2.0%<br>-2.0%<br>-2.0%<br>-2.0%<br>-2.0%<br>-2.0%<br>-2.0%<br>-2.0%<br>-2.0%<br>-2.0%<br>-2.0%<br>-2.0%<br>-2.0%<br>-2.0%<br>-2.0%<br>-2.0%<br>-2.0%<br>-2.0%<br>-2.0%<br>-2.0%<br>-2.0%<br>-2.0%<br>-2.0%<br>-2.0%<br>-2.0%<br>-2.0%<br>-2.0%<br>-2.0%<br>-2.0%<br>-2.0%<br>-2.0%<br>-2.0%<br>-2.0%<br>-2.0%<br>-2.0%<br>-2.0%<br>-2.0%<br>-2.0%<br>-2.0%<br>-2.0%<br>-2.0%<br>-2.0%<br>-2.0%<br>-2.0%<br>-2.0%<br>-2.0%<br>-2.0%<br>-2.0%<br>-2.0%<br>-2.0%<br>-2.0%<br>-2.0%<br>-2.0%<br>-2.0%<br>-2.0%<br>-2.0%<br>-2.0%<br>-2.0%<br>-2.0%<br>-2.0%<br>-2.0%<br>-2.0%<br>-2.0%<br>-2.0%<br>-2.0%<br>-2.0%<br>-2.0%<br>-2.0%<br>-2.0%<br>-2.0%<br>-2.0%<br>-2.0%<br>-2.0%<br>-2.0%<br>-2.0%<br>-2.0%<br>-2.0%<br>-2.0%<br>-2.0%<br>-2.0%<br>-2.0%<br>-2.0%<br>-2.0%<br>-2.0%<br>-2.0%<br>-2.0%<br>-2.0%<br>-2.0%<br>-2.0%<br>-2.0%<br>-2.0%<br>-2.0%<br>-2.0%<br>-2.0%<br>-2.0%<br>-2.0%<br>-2.0%<br>-2.0%<br>-2.0%<br>-2.0%<br>-2.0%<br>-2.0%<br>-2.0%<br>-2.0%<br>-2.0%<br>-2.0%<br>-2.0%<br>-2.0%<br>-2.0%<br>-2.0%<br>-2.0%<br>-2.0%<br>-2. | Risk key figures  SRI 1  Mountain-View Fund  A A A A  Yearly Performan  2023  2022  2021  2020  2019 | <b>A</b>    | 5 6 7  EDA <sup>3</sup> 67  +5.53%  -8.24%  +26.11%  -4.90%  +21.17% |
| Master data                                                | 1011                      |       | Conditions              | 024                                                                                                                                                                                                                                                                                                                                                                                                                                                                                                                                                                                                                                                                                                                                                                                                                                                                                                                                                                                                                                                                                                                                                                                                                                                                                                                                                                                                                                                                                                                                                                                                                                                                                                                                                                                                                                                                                                                                                                                                                                                                                                                                                                                                                                                                                                                                                                                                                                                                                                                                                                                                                                                                                                                                                                                                                                                                                                                                                                                                                                                                                                                                                                                           | Other figures                                                                                        |             |                                                                      |
| Fund type                                                  | Single fu                 | ınd   | Issue surcharge         | 3.50%                                                                                                                                                                                                                                                                                                                                                                                                                                                                                                                                                                                                                                                                                                                                                                                                                                                                                                                                                                                                                                                                                                                                                                                                                                                                                                                                                                                                                                                                                                                                                                                                                                                                                                                                                                                                                                                                                                                                                                                                                                                                                                                                                                                                                                                                                                                                                                                                                                                                                                                                                                                                                                                                                                                                                                                                                                                                                                                                                                                                                                                                                                                                                                                         | Minimum investment                                                                                   |             | UNT 0                                                                |
| Category                                                   | Equ                       |       | Planned administr. fee  | 0.00%                                                                                                                                                                                                                                                                                                                                                                                                                                                                                                                                                                                                                                                                                                                                                                                                                                                                                                                                                                                                                                                                                                                                                                                                                                                                                                                                                                                                                                                                                                                                                                                                                                                                                                                                                                                                                                                                                                                                                                                                                                                                                                                                                                                                                                                                                                                                                                                                                                                                                                                                                                                                                                                                                                                                                                                                                                                                                                                                                                                                                                                                                                                                                                                         | Savings plan                                                                                         |             | -                                                                    |
| Sub category                                               | Mixed Sectors             |       | Deposit fees 0.00%      |                                                                                                                                                                                                                                                                                                                                                                                                                                                                                                                                                                                                                                                                                                                                                                                                                                                                                                                                                                                                                                                                                                                                                                                                                                                                                                                                                                                                                                                                                                                                                                                                                                                                                                                                                                                                                                                                                                                                                                                                                                                                                                                                                                                                                                                                                                                                                                                                                                                                                                                                                                                                                                                                                                                                                                                                                                                                                                                                                                                                                                                                                                                                                                                               |                                                                                                      |             | Yes                                                                  |
| Fund domicile                                              | Austria                   |       | Redemption charge 0.00% |                                                                                                                                                                                                                                                                                                                                                                                                                                                                                                                                                                                                                                                                                                                                                                                                                                                                                                                                                                                                                                                                                                                                                                                                                                                                                                                                                                                                                                                                                                                                                                                                                                                                                                                                                                                                                                                                                                                                                                                                                                                                                                                                                                                                                                                                                                                                                                                                                                                                                                                                                                                                                                                                                                                                                                                                                                                                                                                                                                                                                                                                                                                                                                                               | Performance fee                                                                                      |             | 0.00%                                                                |
| Tranch volume                                              | (05/03/2024) EUR 164.56 n | nill. | Ongoing charges         | -                                                                                                                                                                                                                                                                                                                                                                                                                                                                                                                                                                                                                                                                                                                                                                                                                                                                                                                                                                                                                                                                                                                                                                                                                                                                                                                                                                                                                                                                                                                                                                                                                                                                                                                                                                                                                                                                                                                                                                                                                                                                                                                                                                                                                                                                                                                                                                                                                                                                                                                                                                                                                                                                                                                                                                                                                                                                                                                                                                                                                                                                                                                                                                                             | Redeployment fee                                                                                     |             | 0.00%                                                                |
| Total volume                                               | (05/03/2024) EUR 164.56 n | nill. | Dividends               |                                                                                                                                                                                                                                                                                                                                                                                                                                                                                                                                                                                                                                                                                                                                                                                                                                                                                                                                                                                                                                                                                                                                                                                                                                                                                                                                                                                                                                                                                                                                                                                                                                                                                                                                                                                                                                                                                                                                                                                                                                                                                                                                                                                                                                                                                                                                                                                                                                                                                                                                                                                                                                                                                                                                                                                                                                                                                                                                                                                                                                                                                                                                                                                               | Investment comp                                                                                      | any         |                                                                      |
| Launch date                                                | 3/1/20                    | 005   | 15.01.2024              | 0.25 EUR                                                                                                                                                                                                                                                                                                                                                                                                                                                                                                                                                                                                                                                                                                                                                                                                                                                                                                                                                                                                                                                                                                                                                                                                                                                                                                                                                                                                                                                                                                                                                                                                                                                                                                                                                                                                                                                                                                                                                                                                                                                                                                                                                                                                                                                                                                                                                                                                                                                                                                                                                                                                                                                                                                                                                                                                                                                                                                                                                                                                                                                                                                                                                                                      |                                                                                                      | 3 Banl      | ken Generali I.                                                      |
| KESt report funds                                          | Yes                       |       | 16.01.2023 0.25 EUF     |                                                                                                                                                                                                                                                                                                                                                                                                                                                                                                                                                                                                                                                                                                                                                                                                                                                                                                                                                                                                                                                                                                                                                                                                                                                                                                                                                                                                                                                                                                                                                                                                                                                                                                                                                                                                                                                                                                                                                                                                                                                                                                                                                                                                                                                                                                                                                                                                                                                                                                                                                                                                                                                                                                                                                                                                                                                                                                                                                                                                                                                                                                                                                                                               | Untere Donaulände 36, 4020, Lin<br>Austri<br>https://www.3bg.a                                       |             | 36, 4020, Linz                                                       |
| Business year start                                        | 15.10.                    |       | 17.01.2022 0.25 EU      |                                                                                                                                                                                                                                                                                                                                                                                                                                                                                                                                                                                                                                                                                                                                                                                                                                                                                                                                                                                                                                                                                                                                                                                                                                                                                                                                                                                                                                                                                                                                                                                                                                                                                                                                                                                                                                                                                                                                                                                                                                                                                                                                                                                                                                                                                                                                                                                                                                                                                                                                                                                                                                                                                                                                                                                                                                                                                                                                                                                                                                                                                                                                                                                               |                                                                                                      |             | Austria                                                              |
| Sustainability type                                        |                           |       | 15.01.2021 0.25 EUR     |                                                                                                                                                                                                                                                                                                                                                                                                                                                                                                                                                                                                                                                                                                                                                                                                                                                                                                                                                                                                                                                                                                                                                                                                                                                                                                                                                                                                                                                                                                                                                                                                                                                                                                                                                                                                                                                                                                                                                                                                                                                                                                                                                                                                                                                                                                                                                                                                                                                                                                                                                                                                                                                                                                                                                                                                                                                                                                                                                                                                                                                                                                                                                                                               |                                                                                                      |             | s://www.3bg.at                                                       |
| Fund manager                                               | 3 Banken-Gene             | rali  | 15.01.2020              | 0.35 EUR                                                                                                                                                                                                                                                                                                                                                                                                                                                                                                                                                                                                                                                                                                                                                                                                                                                                                                                                                                                                                                                                                                                                                                                                                                                                                                                                                                                                                                                                                                                                                                                                                                                                                                                                                                                                                                                                                                                                                                                                                                                                                                                                                                                                                                                                                                                                                                                                                                                                                                                                                                                                                                                                                                                                                                                                                                                                                                                                                                                                                                                                                                                                                                                      |                                                                                                      |             |                                                                      |
| Performance                                                | 1M                        | 6     | M YTD 1Y                |                                                                                                                                                                                                                                                                                                                                                                                                                                                                                                                                                                                                                                                                                                                                                                                                                                                                                                                                                                                                                                                                                                                                                                                                                                                                                                                                                                                                                                                                                                                                                                                                                                                                                                                                                                                                                                                                                                                                                                                                                                                                                                                                                                                                                                                                                                                                                                                                                                                                                                                                                                                                                                                                                                                                                                                                                                                                                                                                                                                                                                                                                                                                                                                               | 2Y 3Y                                                                                                | 5Y          | Since start                                                          |
| Performance                                                | -1.52% +                  | 9.74  | +3.26% +7.07%           | +3.8                                                                                                                                                                                                                                                                                                                                                                                                                                                                                                                                                                                                                                                                                                                                                                                                                                                                                                                                                                                                                                                                                                                                                                                                                                                                                                                                                                                                                                                                                                                                                                                                                                                                                                                                                                                                                                                                                                                                                                                                                                                                                                                                                                                                                                                                                                                                                                                                                                                                                                                                                                                                                                                                                                                                                                                                                                                                                                                                                                                                                                                                                                                                                                                          | 6% +13.83%                                                                                           | +29.36%     | +129.24%                                                             |
| Performance p.a.                                           | -                         |       | - +7.05%                | +1.9                                                                                                                                                                                                                                                                                                                                                                                                                                                                                                                                                                                                                                                                                                                                                                                                                                                                                                                                                                                                                                                                                                                                                                                                                                                                                                                                                                                                                                                                                                                                                                                                                                                                                                                                                                                                                                                                                                                                                                                                                                                                                                                                                                                                                                                                                                                                                                                                                                                                                                                                                                                                                                                                                                                                                                                                                                                                                                                                                                                                                                                                                                                                                                                          | 1% +4.41%                                                                                            | +5.29%      | +4.42%                                                               |
| Sharpe ratio                                               | -2.57                     | 2.    | 44 0.90 0.42            | -0                                                                                                                                                                                                                                                                                                                                                                                                                                                                                                                                                                                                                                                                                                                                                                                                                                                                                                                                                                                                                                                                                                                                                                                                                                                                                                                                                                                                                                                                                                                                                                                                                                                                                                                                                                                                                                                                                                                                                                                                                                                                                                                                                                                                                                                                                                                                                                                                                                                                                                                                                                                                                                                                                                                                                                                                                                                                                                                                                                                                                                                                                                                                                                                            | .19 0.06                                                                                             | 0.10        | 0.04                                                                 |
| Volatility                                                 | 8.10%                     | 6.89  | 9% 6.93% 7.66%          | 9.9                                                                                                                                                                                                                                                                                                                                                                                                                                                                                                                                                                                                                                                                                                                                                                                                                                                                                                                                                                                                                                                                                                                                                                                                                                                                                                                                                                                                                                                                                                                                                                                                                                                                                                                                                                                                                                                                                                                                                                                                                                                                                                                                                                                                                                                                                                                                                                                                                                                                                                                                                                                                                                                                                                                                                                                                                                                                                                                                                                                                                                                                                                                                                                                           | 7% 9.76%                                                                                             | 14.38%      | 14.41%                                                               |
| Worst month                                                |                           | 2.43  | 3% -2.43% -4.17%        | -7.0                                                                                                                                                                                                                                                                                                                                                                                                                                                                                                                                                                                                                                                                                                                                                                                                                                                                                                                                                                                                                                                                                                                                                                                                                                                                                                                                                                                                                                                                                                                                                                                                                                                                                                                                                                                                                                                                                                                                                                                                                                                                                                                                                                                                                                                                                                                                                                                                                                                                                                                                                                                                                                                                                                                                                                                                                                                                                                                                                                                                                                                                                                                                                                                          | 0% -7.00%                                                                                            | -15.65%     | -15.65%                                                              |
| Best month                                                 | -                         | 5.10  | 5.10%                   | 6.7                                                                                                                                                                                                                                                                                                                                                                                                                                                                                                                                                                                                                                                                                                                                                                                                                                                                                                                                                                                                                                                                                                                                                                                                                                                                                                                                                                                                                                                                                                                                                                                                                                                                                                                                                                                                                                                                                                                                                                                                                                                                                                                                                                                                                                                                                                                                                                                                                                                                                                                                                                                                                                                                                                                                                                                                                                                                                                                                                                                                                                                                                                                                                                                           | 5% 6.75%                                                                                             | 11.93%      | 11.93%                                                               |
| Maximum loss                                               | -2.62% -                  | 3.52  | 2% -3.52% -7.72%        | -11.2                                                                                                                                                                                                                                                                                                                                                                                                                                                                                                                                                                                                                                                                                                                                                                                                                                                                                                                                                                                                                                                                                                                                                                                                                                                                                                                                                                                                                                                                                                                                                                                                                                                                                                                                                                                                                                                                                                                                                                                                                                                                                                                                                                                                                                                                                                                                                                                                                                                                                                                                                                                                                                                                                                                                                                                                                                                                                                                                                                                                                                                                                                                                                                                         | 8% -14.05%                                                                                           | -33.76%     | -                                                                    |
|                                                            |                           |       |                         |                                                                                                                                                                                                                                                                                                                                                                                                                                                                                                                                                                                                                                                                                                                                                                                                                                                                                                                                                                                                                                                                                                                                                                                                                                                                                                                                                                                                                                                                                                                                                                                                                                                                                                                                                                                                                                                                                                                                                                                                                                                                                                                                                                                                                                                                                                                                                                                                                                                                                                                                                                                                                                                                                                                                                                                                                                                                                                                                                                                                                                                                                                                                                                                               |                                                                                                      |             |                                                                      |