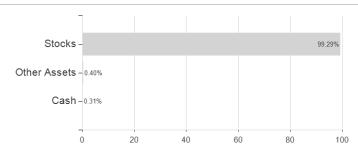

# 3 Banken Dividend Champions / AT0000600689 / 060068 / 3 Banken Generali I.

| Last 05/03/2024 <sup>1</sup>                               | Region                    |       | Branch                  |                                                                                                                                                                                                                                                                                                                                                                                                                                                                                                                                                                                                                                                                                                                                                                                                                                                                                                                                                                                                                                                                                                                                                                                                                                                                                                                                                                                                                                                                                                                                                                                                                                                                                                                                                                                                                                                                                                                                                                                                                                                                                                                                                                                                                                                                                                                                                                                                                                                                                                                                                                                                                                                                                                                                                                                                                                                                                                                                                                                                                                                                                                                                                                                               | Type of yield                                                                                        | Туре        |                                                                      |
|------------------------------------------------------------|---------------------------|-------|-------------------------|-----------------------------------------------------------------------------------------------------------------------------------------------------------------------------------------------------------------------------------------------------------------------------------------------------------------------------------------------------------------------------------------------------------------------------------------------------------------------------------------------------------------------------------------------------------------------------------------------------------------------------------------------------------------------------------------------------------------------------------------------------------------------------------------------------------------------------------------------------------------------------------------------------------------------------------------------------------------------------------------------------------------------------------------------------------------------------------------------------------------------------------------------------------------------------------------------------------------------------------------------------------------------------------------------------------------------------------------------------------------------------------------------------------------------------------------------------------------------------------------------------------------------------------------------------------------------------------------------------------------------------------------------------------------------------------------------------------------------------------------------------------------------------------------------------------------------------------------------------------------------------------------------------------------------------------------------------------------------------------------------------------------------------------------------------------------------------------------------------------------------------------------------------------------------------------------------------------------------------------------------------------------------------------------------------------------------------------------------------------------------------------------------------------------------------------------------------------------------------------------------------------------------------------------------------------------------------------------------------------------------------------------------------------------------------------------------------------------------------------------------------------------------------------------------------------------------------------------------------------------------------------------------------------------------------------------------------------------------------------------------------------------------------------------------------------------------------------------------------------------------------------------------------------------------------------------------|------------------------------------------------------------------------------------------------------|-------------|----------------------------------------------------------------------|
| 11.65 EUR                                                  | Worldwide                 |       | Mixed Sectors           |                                                                                                                                                                                                                                                                                                                                                                                                                                                                                                                                                                                                                                                                                                                                                                                                                                                                                                                                                                                                                                                                                                                                                                                                                                                                                                                                                                                                                                                                                                                                                                                                                                                                                                                                                                                                                                                                                                                                                                                                                                                                                                                                                                                                                                                                                                                                                                                                                                                                                                                                                                                                                                                                                                                                                                                                                                                                                                                                                                                                                                                                                                                                                                                               | paying dividend                                                                                      | Equity Fund | d                                                                    |
| ■ 3 Banken Dividend Champio ■ Benchmark: IX Aktien Welt Et | JR 0.23                   | 5     | 0.25                    | 32.5%<br>30.0%<br>27.5%<br>25.0%<br>22.5%<br>20.0%<br>17.5%<br>15.0%<br>12.5%<br>10.0%<br>2.5%<br>5.0%<br>2.5%<br>10.0%<br>-2.5%<br>10.0%<br>-2.5%<br>10.0%<br>-2.5%<br>10.0%<br>-2.5%<br>10.0%<br>-2.5%<br>10.0%<br>-2.5%<br>10.0%<br>-2.5%<br>10.0%<br>-2.5%<br>10.0%<br>-2.5%<br>10.0%<br>-2.5%<br>10.0%<br>-2.5%<br>10.0%<br>-2.5%<br>10.0%<br>-2.5%<br>10.0%<br>-2.5%<br>10.0%<br>-2.5%<br>10.0%<br>-2.5%<br>10.0%<br>-2.5%<br>10.0%<br>-2.5%<br>10.0%<br>-2.5%<br>10.0%<br>-2.5%<br>10.0%<br>-2.5%<br>10.0%<br>-2.5%<br>10.0%<br>-2.5%<br>10.0%<br>-2.5%<br>10.0%<br>-2.5%<br>10.0%<br>-2.5%<br>10.0%<br>-2.5%<br>10.0%<br>-2.5%<br>10.0%<br>-2.5%<br>10.0%<br>-2.5%<br>10.0%<br>-2.5%<br>10.0%<br>-2.5%<br>10.0%<br>-2.5%<br>10.0%<br>-2.5%<br>10.0%<br>-2.5%<br>10.0%<br>-2.5%<br>10.0%<br>-2.5%<br>10.0%<br>-2.5%<br>10.0%<br>-2.5%<br>10.0%<br>-2.5%<br>10.0%<br>-2.5%<br>10.0%<br>-2.5%<br>10.0%<br>-2.5%<br>10.0%<br>-2.5%<br>10.0%<br>-2.5%<br>10.0%<br>-2.5%<br>10.0%<br>-2.5%<br>-2.5%<br>10.0%<br>-2.5%<br>-2.5%<br>-2.0%<br>-2.5%<br>-2.0%<br>-2.5%<br>-2.0%<br>-2.5%<br>-2.0%<br>-2.0%<br>-2.0%<br>-2.0%<br>-2.0%<br>-2.0%<br>-2.0%<br>-2.0%<br>-2.0%<br>-2.0%<br>-2.0%<br>-2.0%<br>-2.0%<br>-2.0%<br>-2.0%<br>-2.0%<br>-2.0%<br>-2.0%<br>-2.0%<br>-2.0%<br>-2.0%<br>-2.0%<br>-2.0%<br>-2.0%<br>-2.0%<br>-2.0%<br>-2.0%<br>-2.0%<br>-2.0%<br>-2.0%<br>-2.0%<br>-2.0%<br>-2.0%<br>-2.0%<br>-2.0%<br>-2.0%<br>-2.0%<br>-2.0%<br>-2.0%<br>-2.0%<br>-2.0%<br>-2.0%<br>-2.0%<br>-2.0%<br>-2.0%<br>-2.0%<br>-2.0%<br>-2.0%<br>-2.0%<br>-2.0%<br>-2.0%<br>-2.0%<br>-2.0%<br>-2.0%<br>-2.0%<br>-2.0%<br>-2.0%<br>-2.0%<br>-2.0%<br>-2.0%<br>-2.0%<br>-2.0%<br>-2.0%<br>-2.0%<br>-2.0%<br>-2.0%<br>-2.0%<br>-2.0%<br>-2.0%<br>-2.0%<br>-2.0%<br>-2.0%<br>-2.0%<br>-2.0%<br>-2.0%<br>-2.0%<br>-2.0%<br>-2.0%<br>-2.0%<br>-2.0%<br>-2.0%<br>-2.0%<br>-2.0%<br>-2.0%<br>-2.0%<br>-2.0%<br>-2.0%<br>-2.0%<br>-2.0%<br>-2.0%<br>-2.0%<br>-2.0%<br>-2.0%<br>-2.0%<br>-2.0%<br>-2.0%<br>-2.0%<br>-2.0%<br>-2.0%<br>-2.0%<br>-2.0%<br>-2.0%<br>-2.0%<br>-2.0%<br>-2.0%<br>-2.0%<br>-2.0%<br>-2.0%<br>-2.0%<br>-2.0%<br>-2.0%<br>-2.0%<br>-2.0%<br>-2.0%<br>-2.0%<br>-2.0%<br>-2.0%<br>-2.0%<br>-2.0%<br>-2.0%<br>-2.0%<br>-2.0%<br>-2.0%<br>-2.0%<br>-2.0%<br>-2.0%<br>-2.0%<br>-2.0%<br>-2.0%<br>-2.0%<br>-2.0%<br>-2.0%<br>-2.0%<br>-2.0%<br>-2.0%<br>-2.0%<br>-2.0%<br>-2.0%<br>-2.0%<br>-2.0%<br>-2.0%<br>-2.0%<br>-2.0%<br>-2.0%<br>-2.0%<br>-2.0%<br>-2.0%<br>-2.0%<br>-2.0%<br>-2.0%<br>-2.0%<br>-2.0%<br>-2.0%<br>-2.0%<br>-2.0%<br>-2.0%<br>-2.0%<br>-2.0%<br>-2.0%<br>-2.0%<br>-2.0%<br>-2.0%<br>-2.0%<br>-2.0%<br>-2.0%<br>-2.0%<br>-2.0%<br>-2.0%<br>-2.0%<br>-2.0%<br>-2.0%<br>-2.0%<br>-2.0%<br>-2.0%<br>-2.0%<br>-2.0%<br>-2.0%<br>-2.0%<br>-2.0%<br>-2.0%<br>-2.0%<br>-2.0%<br>-2.0%<br>-2.0%<br>-2.0%<br>-2.0%<br>-2.0%<br>-2.0%<br>-2.0%<br>-2.0%<br>-2.0%<br>-2.0%<br>-2.0%<br>-2.0%<br>-2.0%<br>-2.0%<br>-2.0%<br>-2.0%<br>-2.0%<br>-2.0%<br>-2.0%<br>-2.0%<br>-2.0%<br>-2.0%<br>-2.0%<br>-2.0%<br>-2.0%<br>-2.0%<br>-2.0%<br>-2.0%<br>-2.0%<br>-2.0%<br>-2.0%<br>-2.0%<br>-2.0%<br>-2.0%<br>-2.0%<br>-2.0%<br>-2.0%<br>-2.0%<br>-2.0%<br>-2.0%<br>-2.0%<br>-2.0%<br>-2. | Risk key figures  SRI 1  Mountain-View Fund  A A A A  Yearly Performan  2023  2022  2021  2020  2019 | <b>A</b>    | 5 6 7  EDA <sup>3</sup> 67  +5.53%  -8.24%  +26.11%  -4.90%  +21.17% |
| Master data                                                | 1011                      |       | Conditions              | 024                                                                                                                                                                                                                                                                                                                                                                                                                                                                                                                                                                                                                                                                                                                                                                                                                                                                                                                                                                                                                                                                                                                                                                                                                                                                                                                                                                                                                                                                                                                                                                                                                                                                                                                                                                                                                                                                                                                                                                                                                                                                                                                                                                                                                                                                                                                                                                                                                                                                                                                                                                                                                                                                                                                                                                                                                                                                                                                                                                                                                                                                                                                                                                                           | Other figures                                                                                        |             |                                                                      |
| Fund type                                                  | Single fu                 | ınd   | Issue surcharge         | 3.50%                                                                                                                                                                                                                                                                                                                                                                                                                                                                                                                                                                                                                                                                                                                                                                                                                                                                                                                                                                                                                                                                                                                                                                                                                                                                                                                                                                                                                                                                                                                                                                                                                                                                                                                                                                                                                                                                                                                                                                                                                                                                                                                                                                                                                                                                                                                                                                                                                                                                                                                                                                                                                                                                                                                                                                                                                                                                                                                                                                                                                                                                                                                                                                                         | Minimum investment                                                                                   |             | UNT 0                                                                |
| Category                                                   | Equ                       |       | Planned administr. fee  | 0.00%                                                                                                                                                                                                                                                                                                                                                                                                                                                                                                                                                                                                                                                                                                                                                                                                                                                                                                                                                                                                                                                                                                                                                                                                                                                                                                                                                                                                                                                                                                                                                                                                                                                                                                                                                                                                                                                                                                                                                                                                                                                                                                                                                                                                                                                                                                                                                                                                                                                                                                                                                                                                                                                                                                                                                                                                                                                                                                                                                                                                                                                                                                                                                                                         | Savings plan                                                                                         |             | -                                                                    |
| Sub category                                               | Mixed Sectors             |       | Deposit fees 0.00%      |                                                                                                                                                                                                                                                                                                                                                                                                                                                                                                                                                                                                                                                                                                                                                                                                                                                                                                                                                                                                                                                                                                                                                                                                                                                                                                                                                                                                                                                                                                                                                                                                                                                                                                                                                                                                                                                                                                                                                                                                                                                                                                                                                                                                                                                                                                                                                                                                                                                                                                                                                                                                                                                                                                                                                                                                                                                                                                                                                                                                                                                                                                                                                                                               |                                                                                                      |             | Yes                                                                  |
| Fund domicile                                              | Austria                   |       | Redemption charge 0.00% |                                                                                                                                                                                                                                                                                                                                                                                                                                                                                                                                                                                                                                                                                                                                                                                                                                                                                                                                                                                                                                                                                                                                                                                                                                                                                                                                                                                                                                                                                                                                                                                                                                                                                                                                                                                                                                                                                                                                                                                                                                                                                                                                                                                                                                                                                                                                                                                                                                                                                                                                                                                                                                                                                                                                                                                                                                                                                                                                                                                                                                                                                                                                                                                               | Performance fee                                                                                      |             | 0.00%                                                                |
| Tranch volume                                              | (05/03/2024) EUR 164.56 n | nill. | Ongoing charges         | -                                                                                                                                                                                                                                                                                                                                                                                                                                                                                                                                                                                                                                                                                                                                                                                                                                                                                                                                                                                                                                                                                                                                                                                                                                                                                                                                                                                                                                                                                                                                                                                                                                                                                                                                                                                                                                                                                                                                                                                                                                                                                                                                                                                                                                                                                                                                                                                                                                                                                                                                                                                                                                                                                                                                                                                                                                                                                                                                                                                                                                                                                                                                                                                             | Redeployment fee                                                                                     |             | 0.00%                                                                |
| Total volume                                               | (05/03/2024) EUR 164.56 n | nill. | Dividends               |                                                                                                                                                                                                                                                                                                                                                                                                                                                                                                                                                                                                                                                                                                                                                                                                                                                                                                                                                                                                                                                                                                                                                                                                                                                                                                                                                                                                                                                                                                                                                                                                                                                                                                                                                                                                                                                                                                                                                                                                                                                                                                                                                                                                                                                                                                                                                                                                                                                                                                                                                                                                                                                                                                                                                                                                                                                                                                                                                                                                                                                                                                                                                                                               | Investment comp                                                                                      | any         |                                                                      |
| Launch date                                                | 3/1/20                    | 005   | 15.01.2024              | 0.25 EUR                                                                                                                                                                                                                                                                                                                                                                                                                                                                                                                                                                                                                                                                                                                                                                                                                                                                                                                                                                                                                                                                                                                                                                                                                                                                                                                                                                                                                                                                                                                                                                                                                                                                                                                                                                                                                                                                                                                                                                                                                                                                                                                                                                                                                                                                                                                                                                                                                                                                                                                                                                                                                                                                                                                                                                                                                                                                                                                                                                                                                                                                                                                                                                                      |                                                                                                      | 3 Banl      | ken Generali I.                                                      |
| KESt report funds                                          | Yes                       |       | 16.01.2023 0.25 EUF     |                                                                                                                                                                                                                                                                                                                                                                                                                                                                                                                                                                                                                                                                                                                                                                                                                                                                                                                                                                                                                                                                                                                                                                                                                                                                                                                                                                                                                                                                                                                                                                                                                                                                                                                                                                                                                                                                                                                                                                                                                                                                                                                                                                                                                                                                                                                                                                                                                                                                                                                                                                                                                                                                                                                                                                                                                                                                                                                                                                                                                                                                                                                                                                                               | Untere Donaulände 36, 4020, Lin<br>Austri<br>https://www.3bg.a                                       |             | 36, 4020, Linz                                                       |
| Business year start                                        | 15.10.                    |       | 17.01.2022 0.25 EU      |                                                                                                                                                                                                                                                                                                                                                                                                                                                                                                                                                                                                                                                                                                                                                                                                                                                                                                                                                                                                                                                                                                                                                                                                                                                                                                                                                                                                                                                                                                                                                                                                                                                                                                                                                                                                                                                                                                                                                                                                                                                                                                                                                                                                                                                                                                                                                                                                                                                                                                                                                                                                                                                                                                                                                                                                                                                                                                                                                                                                                                                                                                                                                                                               |                                                                                                      |             | Austria                                                              |
| Sustainability type                                        |                           |       | 15.01.2021 0.25 EUR     |                                                                                                                                                                                                                                                                                                                                                                                                                                                                                                                                                                                                                                                                                                                                                                                                                                                                                                                                                                                                                                                                                                                                                                                                                                                                                                                                                                                                                                                                                                                                                                                                                                                                                                                                                                                                                                                                                                                                                                                                                                                                                                                                                                                                                                                                                                                                                                                                                                                                                                                                                                                                                                                                                                                                                                                                                                                                                                                                                                                                                                                                                                                                                                                               |                                                                                                      |             | s://www.3bg.at                                                       |
| Fund manager                                               | 3 Banken-Gene             | rali  | 15.01.2020              | 0.35 EUR                                                                                                                                                                                                                                                                                                                                                                                                                                                                                                                                                                                                                                                                                                                                                                                                                                                                                                                                                                                                                                                                                                                                                                                                                                                                                                                                                                                                                                                                                                                                                                                                                                                                                                                                                                                                                                                                                                                                                                                                                                                                                                                                                                                                                                                                                                                                                                                                                                                                                                                                                                                                                                                                                                                                                                                                                                                                                                                                                                                                                                                                                                                                                                                      |                                                                                                      |             |                                                                      |
| Performance                                                | 1M                        | 6     | M YTD 1Y                |                                                                                                                                                                                                                                                                                                                                                                                                                                                                                                                                                                                                                                                                                                                                                                                                                                                                                                                                                                                                                                                                                                                                                                                                                                                                                                                                                                                                                                                                                                                                                                                                                                                                                                                                                                                                                                                                                                                                                                                                                                                                                                                                                                                                                                                                                                                                                                                                                                                                                                                                                                                                                                                                                                                                                                                                                                                                                                                                                                                                                                                                                                                                                                                               | 2Y 3Y                                                                                                | 5Y          | Since start                                                          |
| Performance                                                | -1.52% +                  | 9.74  | +3.26% +7.07%           | +3.8                                                                                                                                                                                                                                                                                                                                                                                                                                                                                                                                                                                                                                                                                                                                                                                                                                                                                                                                                                                                                                                                                                                                                                                                                                                                                                                                                                                                                                                                                                                                                                                                                                                                                                                                                                                                                                                                                                                                                                                                                                                                                                                                                                                                                                                                                                                                                                                                                                                                                                                                                                                                                                                                                                                                                                                                                                                                                                                                                                                                                                                                                                                                                                                          | 6% +13.83%                                                                                           | +29.36%     | +129.24%                                                             |
| Performance p.a.                                           | -                         |       | - +7.05%                | +1.9                                                                                                                                                                                                                                                                                                                                                                                                                                                                                                                                                                                                                                                                                                                                                                                                                                                                                                                                                                                                                                                                                                                                                                                                                                                                                                                                                                                                                                                                                                                                                                                                                                                                                                                                                                                                                                                                                                                                                                                                                                                                                                                                                                                                                                                                                                                                                                                                                                                                                                                                                                                                                                                                                                                                                                                                                                                                                                                                                                                                                                                                                                                                                                                          | 1% +4.41%                                                                                            | +5.29%      | +4.42%                                                               |
| Sharpe ratio                                               | -2.57                     | 2.    | 44 0.90 0.42            | -0                                                                                                                                                                                                                                                                                                                                                                                                                                                                                                                                                                                                                                                                                                                                                                                                                                                                                                                                                                                                                                                                                                                                                                                                                                                                                                                                                                                                                                                                                                                                                                                                                                                                                                                                                                                                                                                                                                                                                                                                                                                                                                                                                                                                                                                                                                                                                                                                                                                                                                                                                                                                                                                                                                                                                                                                                                                                                                                                                                                                                                                                                                                                                                                            | .19 0.06                                                                                             | 0.10        | 0.04                                                                 |
| Volatility                                                 | 8.10%                     | 6.89  | 9% 6.93% 7.66%          | 9.9                                                                                                                                                                                                                                                                                                                                                                                                                                                                                                                                                                                                                                                                                                                                                                                                                                                                                                                                                                                                                                                                                                                                                                                                                                                                                                                                                                                                                                                                                                                                                                                                                                                                                                                                                                                                                                                                                                                                                                                                                                                                                                                                                                                                                                                                                                                                                                                                                                                                                                                                                                                                                                                                                                                                                                                                                                                                                                                                                                                                                                                                                                                                                                                           | 7% 9.76%                                                                                             | 14.38%      | 14.41%                                                               |
| Worst month                                                |                           | 2.43  | 3% -2.43% -4.17%        | -7.0                                                                                                                                                                                                                                                                                                                                                                                                                                                                                                                                                                                                                                                                                                                                                                                                                                                                                                                                                                                                                                                                                                                                                                                                                                                                                                                                                                                                                                                                                                                                                                                                                                                                                                                                                                                                                                                                                                                                                                                                                                                                                                                                                                                                                                                                                                                                                                                                                                                                                                                                                                                                                                                                                                                                                                                                                                                                                                                                                                                                                                                                                                                                                                                          | 0% -7.00%                                                                                            | -15.65%     | -15.65%                                                              |
| Best month                                                 | -                         | 5.10  | 5.10%                   | 6.7                                                                                                                                                                                                                                                                                                                                                                                                                                                                                                                                                                                                                                                                                                                                                                                                                                                                                                                                                                                                                                                                                                                                                                                                                                                                                                                                                                                                                                                                                                                                                                                                                                                                                                                                                                                                                                                                                                                                                                                                                                                                                                                                                                                                                                                                                                                                                                                                                                                                                                                                                                                                                                                                                                                                                                                                                                                                                                                                                                                                                                                                                                                                                                                           | 5% 6.75%                                                                                             | 11.93%      | 11.93%                                                               |
| Maximum loss                                               | -2.62% -                  | 3.52  | 2% -3.52% -7.72%        | -11.2                                                                                                                                                                                                                                                                                                                                                                                                                                                                                                                                                                                                                                                                                                                                                                                                                                                                                                                                                                                                                                                                                                                                                                                                                                                                                                                                                                                                                                                                                                                                                                                                                                                                                                                                                                                                                                                                                                                                                                                                                                                                                                                                                                                                                                                                                                                                                                                                                                                                                                                                                                                                                                                                                                                                                                                                                                                                                                                                                                                                                                                                                                                                                                                         | 8% -14.05%                                                                                           | -33.76%     | -                                                                    |
|                                                            |                           |       |                         |                                                                                                                                                                                                                                                                                                                                                                                                                                                                                                                                                                                                                                                                                                                                                                                                                                                                                                                                                                                                                                                                                                                                                                                                                                                                                                                                                                                                                                                                                                                                                                                                                                                                                                                                                                                                                                                                                                                                                                                                                                                                                                                                                                                                                                                                                                                                                                                                                                                                                                                                                                                                                                                                                                                                                                                                                                                                                                                                                                                                                                                                                                                                                                                               |                                                                                                      |             |                                                                      |