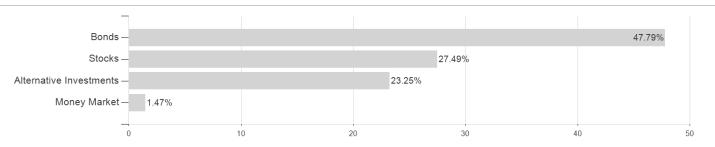

# Avantgarde Klassik EUR R01 EUR (T) / AT0000619556 / 061955 / Erste AM



# Distribution permission

Austria

<sup>1</sup> Important note on update status: The displayed date refers exclusively to the calculation of the NAV.
2 The Mountain-View Data Fund Rating calculates a computative ranking for funds using yield, volatility and trend data. For more information visit MVD Funds Rating

<sup>3</sup> Displays the Ethical-Dynamical Ratio calculated according to standard criteria. The maximum value is 100. For more information visit EDA





# Avantgarde Klassik EUR R01 EUR (T) / AT0000619556 / 061955 / Erste AM

#### Assessment Structure

## **Assets**



## Countries