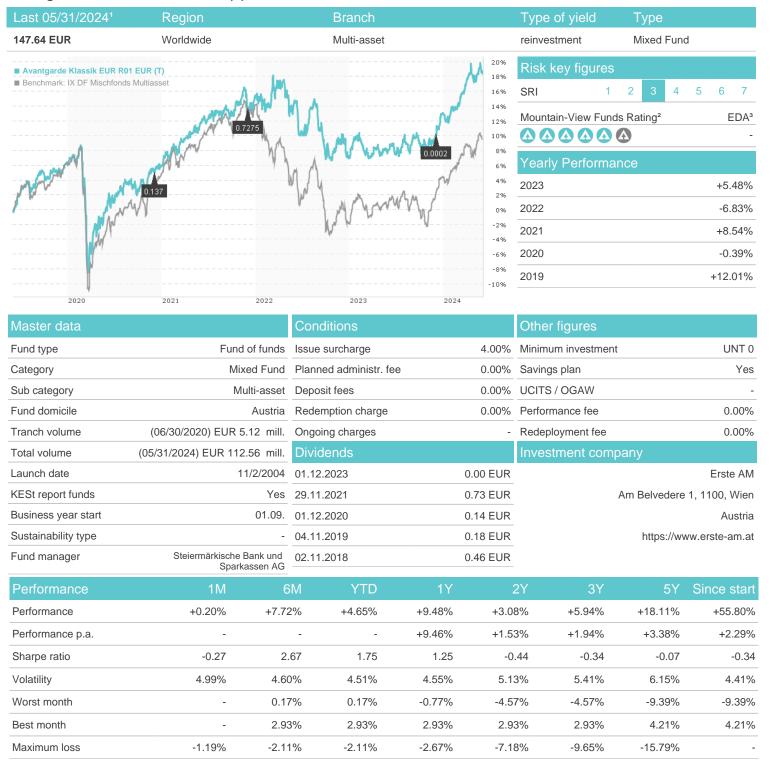

# Avantgarde Klassik EUR R01 EUR (T) / AT0000619556 / 061955 / Erste AM

# Distribution permission

Austria

<sup>1</sup> Important note on update status: The displayed date refers exclusively to the calculation of the NAV.
2 The Mountain-View Data Fund Rating calculates a computative ranking for funds using yield, volatility and trend data. For more information visit MVD Funds Rating

<sup>3</sup> Displays the Ethical-Dynamical Ratio calculated according to standard criteria. The maximum value is 100. For more information visit EDA