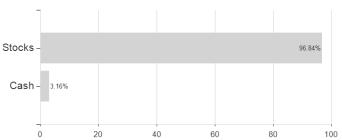

ion permission

Worst month

Best month

Maximum loss

Austria, Germany, Switzerland, United Kingdom

-4.12%

-5.51%

9.13%

-5.94%

-5.51%

5.83%

-5.94%

-5.76%

9.13%

-12.35%

-7.88%

12.57%

-16.59%

-10.88%

12.57%

-27.04%

-10.88%

12.57%

-27.81%

-13.75%

12.57%

<sup>1</sup> Important note on update status: The displayed date refers exclusively to the calculation of the NAV.





## COMGEST GROWTH EUROPE EUR ACC / IE0004766675 / 631025 / Comgest Growth

2 The Mountain-View Data Fund Rating calculates a computative ranking for funds using yield, volatility and trend data. For more information visit MVD Funds Rating

3 Displays the Ethical-Dynamical Ratio calculated according to standard criteria. The maximum value is 100. For more information visit EDA





## Largest positions





Countries **Branches** Currencies