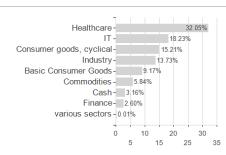

Maximum loss

Austria, Germany, Switzerland, United Kingdom

-4.12%

-5.51%

9.13%

-5.94%

-5.51%

5.83%

-5.94%

-5.76%

9.13%

-12.35%

-7.88%

12.57%

-16.59%

-10.88%

12.57%

-27.04%

-10.88%

12.57%

-27.81%

-13.75%

12.57%

<sup>1</sup> Important note on update status: The displayed date refers exclusively to the calculation of the NAV.





## COMGEST GROWTH EUROPE EUR ACC / IE0004766675 / 631025 / Comgest Growth

2 The Mountain-View Data Fund Rating calculates a computative ranking for funds using yield, volatility and trend data. For more information visit MVD Funds Rating

3 Displays the Ethical-Dynamical Ratio calculated according to standard criteria. The maximum value is 100. For more information visit EDA





## Largest positions





Countries **Branches** Currencies