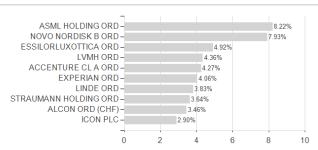

n permission

Worst month

Best month

Maximum loss

Austria, Germany, Switzerland, United Kingdom

-4.12%

-5.51%

9.13%

-5.94%

-5.51%

5.83%

-5.94%

-5.76%

9.13%

-12.35%

-7.88%

12.57%

-16.59%

-10.88%

12.57%

-27.04%

-10.88%

12.57%

-27.81%

-13.75%

12.57%

<sup>1</sup> Important note on update status: The displayed date refers exclusively to the calculation of the NAV.





## COMGEST GROWTH EUROPE EUR ACC / IE0004766675 / 631025 / Comgest Growth

2 The Mountain-View Data Fund Rating calculates a computative ranking for funds using yield, volatility and trend data. For more information visit MVD Funds Rating

3 Displays the Ethical-Dynamical Ratio calculated according to standard criteria. The maximum value is 100. For more information visit EDA





## Largest positions





Countries **Branches** Currencies