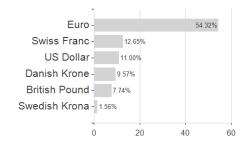

ximum loss

Austria, Germany, Switzerland, United Kingdom

-4.12%

-5.51%

9.13%

-5.94%

-5.51%

5.83%

-5.94%

-5.76%

9.13%

-12.35%

-7.88%

12.57%

-16.59%

-10.88%

12.57%

-27.04%

-10.88%

12.57%

-27.81%

-13.75%

12.57%

<sup>1</sup> Important note on update status: The displayed date refers exclusively to the calculation of the NAV.





## COMGEST GROWTH EUROPE EUR ACC / IE0004766675 / 631025 / Comgest Growth

2 The Mountain-View Data Fund Rating calculates a computative ranking for funds using yield, volatility and trend data. For more information visit MVD Funds Rating

3 Displays the Ethical-Dynamical Ratio calculated according to standard criteria. The maximum value is 100. For more information visit EDA





## Largest positions





Countries **Branches** Currencies