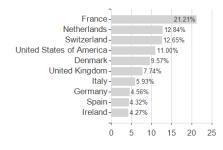

Maximum loss

Austria, Germany, Switzerland, United Kingdom

-4.12%

-5.51%

9.13%

-5.94%

-5.51%

5.83%

-5.94%

-5.76%

9.13%

-12.35%

-7.88%

12.57%

-16.59%

-10.88%

12.57%

-27.04%

-10.88%

12.57%

-27.81%

-13.75%

12.57%

<sup>1</sup> Important note on update status: The displayed date refers exclusively to the calculation of the NAV.





## COMGEST GROWTH EUROPE EUR ACC / IE0004766675 / 631025 / Comgest Growth

2 The Mountain-View Data Fund Rating calculates a computative ranking for funds using yield, volatility and trend data. For more information visit MVD Funds Rating

3 Displays the Ethical-Dynamical Ratio calculated according to standard criteria. The maximum value is 100. For more information visit EDA





## Largest positions





Countries **Branches** Currencies