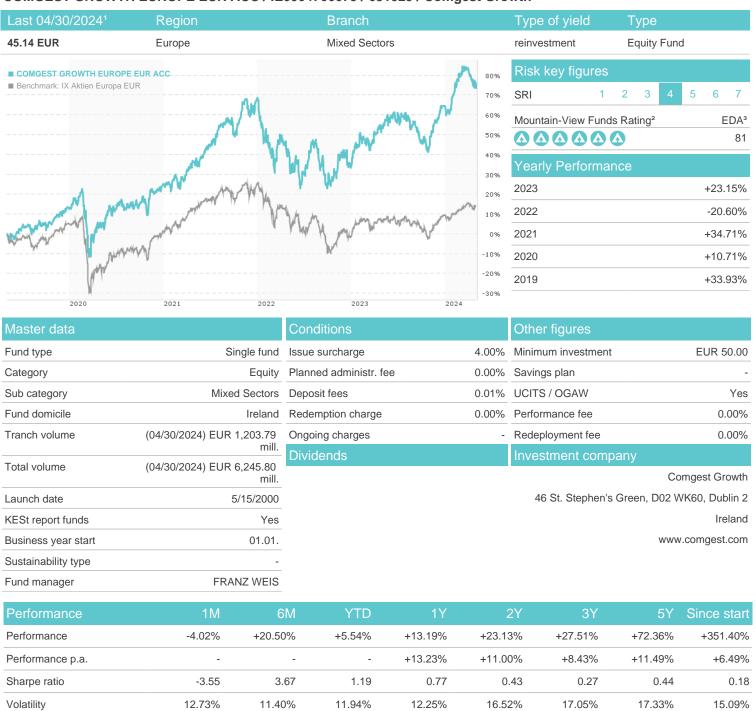

## COMGEST GROWTH EUROPE EUR ACC / IE0004766675 / 631025 / Comgest Growth

-13.75%

12.57%

<sup>1</sup> Important note on update status: The displayed date refers exclusively to the calculation of the NAV.

## COMGEST GROWTH EUROPE EUR ACC / IE0004766675 / 631025 / Comgest Growth

2 The Mountain-View Data Fund Rating calculates a computative ranking for funds using yield, volatility and trend data. For more information visit MVD Funds Rating

3 Displays the Ethical-Dynamical Ratio calculated according to standard criteria. The maximum value is 100. For more information visit EDA