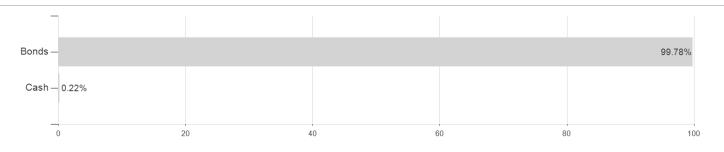

## Raiffeisen-EM-ESG-Transf.-Rent(R)A / AT0000636733 / 063673 / Raiffeisen KAG



## Distribution permission

Austria, Germany

<sup>1</sup> Important note on update status: The displayed date refers exclusively to the calculation of the NAV.
2 The Mountain-View Data Fund Rating calculates a computative ranking for funds using yield, volatility and trend data. For more information visit MVD Funds Rating

<sup>3</sup> Displays the Ethical-Dynamical Ratio calculated according to standard criteria. The maximum value is 100. For more information visit EDA





# Raiffeisen-EM-ESG-Transf.-Rent(R)A / AT0000636733 / 063673 / Raiffeisen KAG

#### Assessment Structure

## Assets



Countries Rating