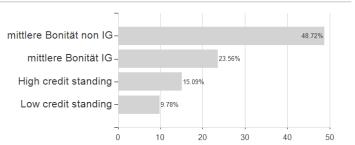

## Raiffeisen-EM-ESG-Transf.-Rent(R)A / AT0000636733 / 063673 / Raiffeisen KAG



## Distribution permission

Austria, Germany

<sup>1</sup> Important note on update status: The displayed date refers exclusively to the calculation of the NAV.
2 The Mountain-View Data Fund Rating calculates a computative ranking for funds using yield, volatility and trend data. For more information visit MVD Funds Rating

<sup>3</sup> Displays the Ethical-Dynamical Ratio calculated according to standard criteria. The maximum value is 100. For more information visit EDA





# Raiffeisen-EM-ESG-Transf.-Rent(R)A / AT0000636733 / 063673 / Raiffeisen KAG

#### Assessment Structure

## Assets



Countries Rating