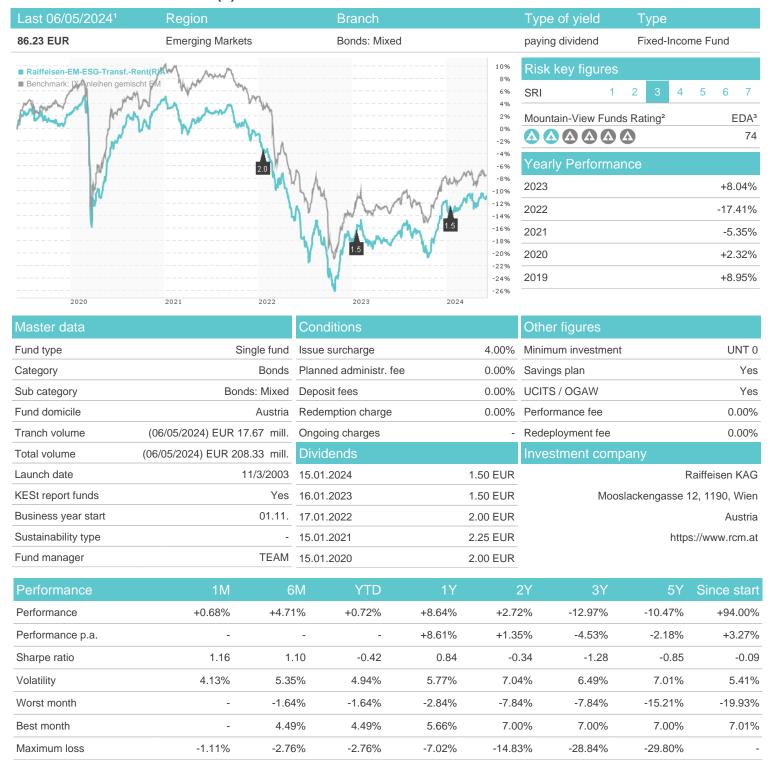

## Raiffeisen-EM-ESG-Transf.-Rent(R)A / AT0000636733 / 063673 / Raiffeisen KAG

## Distribution permission

Austria, Germany

<sup>1</sup> Important note on update status: The displayed date refers exclusively to the calculation of the NAV.
2 The Mountain-View Data Fund Rating calculates a computative ranking for funds using yield, volatility and trend data. For more information visit MVD Funds Rating

<sup>3</sup> Displays the Ethical-Dynamical Ratio calculated according to standard criteria. The maximum value is 100. For more information visit EDA