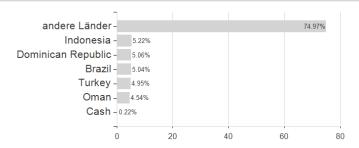

## Raiffeisen-EM-ESG-Transf.-Rent(R)A / AT0000636733 / 063673 / Raiffeisen KAG



## Distribution permission

Austria, Germany

<sup>1</sup> Important note on update status: The displayed date refers exclusively to the calculation of the NAV.
2 The Mountain-View Data Fund Rating calculates a computative ranking for funds using yield, volatility and trend data. For more information visit MVD Funds Rating

<sup>3</sup> Displays the Ethical-Dynamical Ratio calculated according to standard criteria. The maximum value is 100. For more information visit EDA





# Raiffeisen-EM-ESG-Transf.-Rent(R)A / AT0000636733 / 063673 / Raiffeisen KAG

#### Assessment Structure

## Assets



Countries Rating