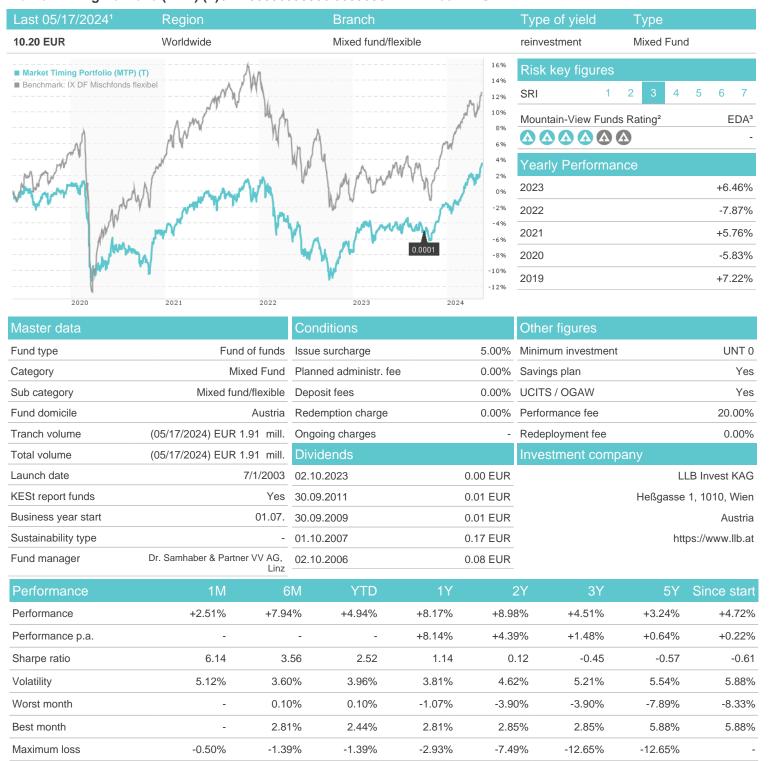

# Market Timing Portfolio (MTP) (T) / AT0000639083 / 063908 / LLB Invest KAG



## Distribution permission

Austria

<sup>1</sup> Important note on update status: The displayed date refers exclusively to the calculation of the NAV.
2 The Mountain-View Data Fund Rating calculates a computative ranking for funds using yield, volatility and trend data. For more information visit MVD Funds Rating

<sup>3</sup> Displays the Ethical-Dynamical Ratio calculated according to standard criteria. The maximum value is 100. For more information visit EDA





# Market Timing Portfolio (MTP) (T) / AT0000639083 / 063908 / LLB Invest KAG

#### Assessment Structure

## **Assets**



## Countries