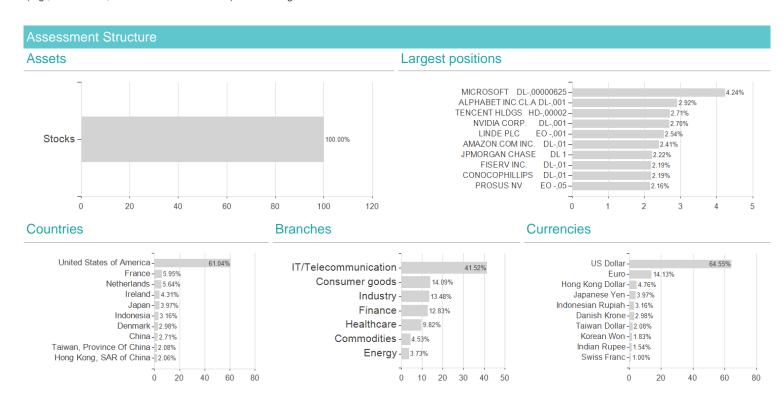

## Investment goal

The ESPA STOCK GLOBAL fund is an actively managed equity fund that invests in individual stocks around the world. Besides the developed markets (i.e. traditional stock exchanges), the investment universe also includes emerging markets (such as China, Russia, Latin America, etc). The fund usually holds between 80 and 150 stocks. The selection of stocks is based on fundamental factors (e.g., free cash flow, profitability, indebtedness, etc.), technical criteria (e.g., momentum, technical chart indicators) and earnings momentum/revisions.