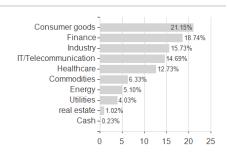

## Allianz Invest Aktien Europa T / AT0000739230 / 073923 / Allianz Invest KAG



## Distribution permission

Austria

<sup>1</sup> Important note on update status: The displayed date refers exclusively to the calculation of the NAV.
2 The Mountain-View Data Fund Rating calculates a computative ranking for funds using yield, volatility and trend data. For more information visit MVD Funds Rating

<sup>3</sup> Displays the Ethical-Dynamical Ratio calculated according to standard criteria. The maximum value is 100. For more information visit EDA





# Allianz Invest Aktien Europa T / AT0000739230 / 073923 / Allianz Invest KAG

#### Assessment Structure



# Largest positions



Countries Branches Currencies



20



100