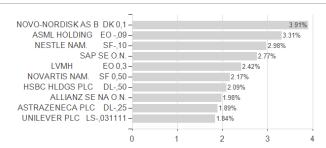

## Allianz Invest Aktien Europa T / AT0000739230 / 073923 / Allianz Invest KAG



## Distribution permission

Austria

<sup>1</sup> Important note on update status: The displayed date refers exclusively to the calculation of the NAV.
2 The Mountain-View Data Fund Rating calculates a computative ranking for funds using yield, volatility and trend data. For more information visit MVD Funds Rating

<sup>3</sup> Displays the Ethical-Dynamical Ratio calculated according to standard criteria. The maximum value is 100. For more information visit EDA





# Allianz Invest Aktien Europa T / AT0000739230 / 073923 / Allianz Invest KAG

#### Assessment Structure



# Largest positions



Countries Branches Currencies



20



100