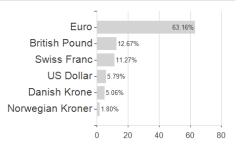

## Allianz Invest Aktien Europa T / AT0000739230 / 073923 / Allianz Invest KAG



## Distribution permission

Austria

<sup>1</sup> Important note on update status: The displayed date refers exclusively to the calculation of the NAV.
2 The Mountain-View Data Fund Rating calculates a computative ranking for funds using yield, volatility and trend data. For more information visit MVD Funds Rating

<sup>3</sup> Displays the Ethical-Dynamical Ratio calculated according to standard criteria. The maximum value is 100. For more information visit EDA





# Allianz Invest Aktien Europa T / AT0000739230 / 073923 / Allianz Invest KAG

#### Assessment Structure



# Largest positions



Countries Branches Currencies



20



100