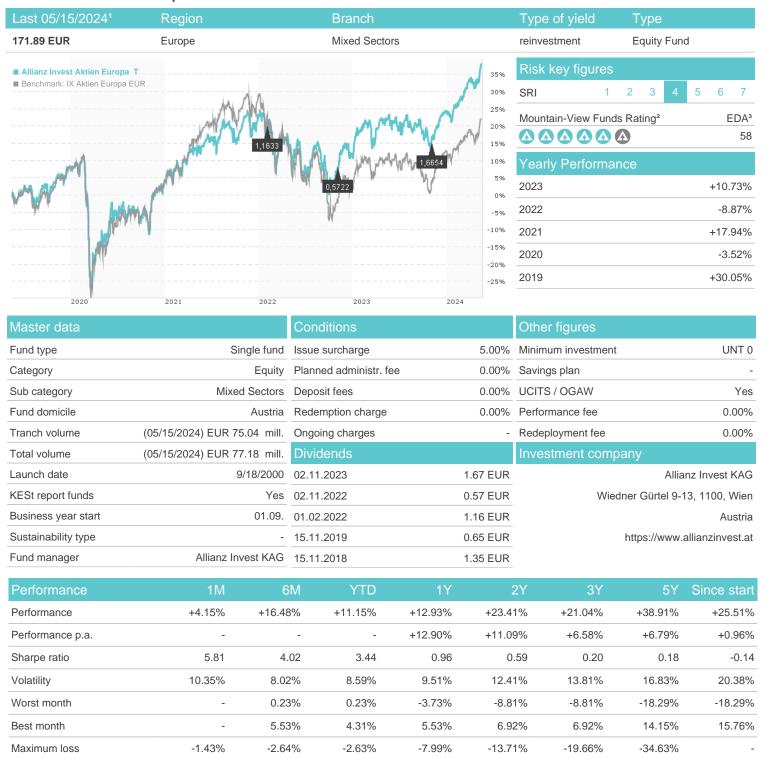

## Allianz Invest Aktien Europa T / AT0000739230 / 073923 / Allianz Invest KAG

## Distribution permission

Austria

<sup>1</sup> Important note on update status: The displayed date refers exclusively to the calculation of the NAV.
2 The Mountain-View Data Fund Rating calculates a computative ranking for funds using yield, volatility and trend data. For more information visit MVD Funds Rating

<sup>3</sup> Displays the Ethical-Dynamical Ratio calculated according to standard criteria. The maximum value is 100. For more information visit EDA