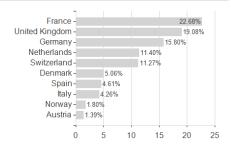

## Allianz Invest Aktien Europa T / AT0000739230 / 073923 / Allianz Invest KAG



## Distribution permission

Austria

<sup>1</sup> Important note on update status: The displayed date refers exclusively to the calculation of the NAV.
2 The Mountain-View Data Fund Rating calculates a computative ranking for funds using yield, volatility and trend data. For more information visit MVD Funds Rating

<sup>3</sup> Displays the Ethical-Dynamical Ratio calculated according to standard criteria. The maximum value is 100. For more information visit EDA





# Allianz Invest Aktien Europa T / AT0000739230 / 073923 / Allianz Invest KAG

#### Assessment Structure



# Largest positions



Countries Branches Currencies



20



100