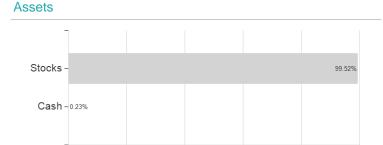

## Allianz Invest Aktien Europa T / AT0000739230 / 073923 / Allianz Invest KAG



## Distribution permission

Austria

<sup>1</sup> Important note on update status: The displayed date refers exclusively to the calculation of the NAV.
2 The Mountain-View Data Fund Rating calculates a computative ranking for funds using yield, volatility and trend data. For more information visit MVD Funds Rating

<sup>3</sup> Displays the Ethical-Dynamical Ratio calculated according to standard criteria. The maximum value is 100. For more information visit EDA





# Allianz Invest Aktien Europa T / AT0000739230 / 073923 / Allianz Invest KAG

#### Assessment Structure



# Largest positions



Countries Branches Currencies



20



100