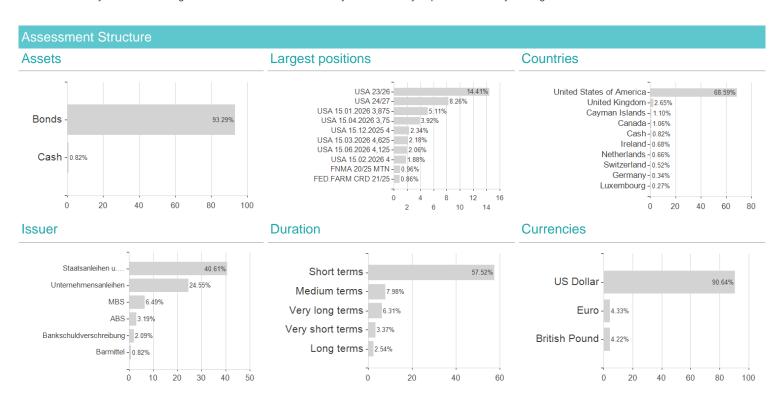

## BGF US Dollar ShortDuration Bond Fund A1 USD / LU0155445546 / 800078 / BlackRock (LU)

| Last 05/10/2024 <sup>1</sup>                                                                                                                     | Region                                                                                                                                                  | Branch                                                                                                                                                                                                                                                                                                                                                                                                                                                                                                                                                                                                                                                                                                                                                                                                                                                                                                                                                                                                                                                                                                                                                                                                                                                                                                                                                                                                                                                                                                                                                                                                                                                                                                                                                                                                                                                                                                                                                                                                                                                                                                                        |                                                                                                                | Type of yield                                                                                                                                                                                                                                                                                                                                                                                                                                                                                                                                                                                                                                                                                                                                                                                                                                                                                                                                                                                                                                                                                                                                                                                                                                                                                                                                                                                                                                                                                                                                                                                                                                                                                                                                                                                                                                                                                                                                                                                                                                                                                                                  | Туре                                                            |                                                                         |
|--------------------------------------------------------------------------------------------------------------------------------------------------|---------------------------------------------------------------------------------------------------------------------------------------------------------|-------------------------------------------------------------------------------------------------------------------------------------------------------------------------------------------------------------------------------------------------------------------------------------------------------------------------------------------------------------------------------------------------------------------------------------------------------------------------------------------------------------------------------------------------------------------------------------------------------------------------------------------------------------------------------------------------------------------------------------------------------------------------------------------------------------------------------------------------------------------------------------------------------------------------------------------------------------------------------------------------------------------------------------------------------------------------------------------------------------------------------------------------------------------------------------------------------------------------------------------------------------------------------------------------------------------------------------------------------------------------------------------------------------------------------------------------------------------------------------------------------------------------------------------------------------------------------------------------------------------------------------------------------------------------------------------------------------------------------------------------------------------------------------------------------------------------------------------------------------------------------------------------------------------------------------------------------------------------------------------------------------------------------------------------------------------------------------------------------------------------------|----------------------------------------------------------------------------------------------------------------|--------------------------------------------------------------------------------------------------------------------------------------------------------------------------------------------------------------------------------------------------------------------------------------------------------------------------------------------------------------------------------------------------------------------------------------------------------------------------------------------------------------------------------------------------------------------------------------------------------------------------------------------------------------------------------------------------------------------------------------------------------------------------------------------------------------------------------------------------------------------------------------------------------------------------------------------------------------------------------------------------------------------------------------------------------------------------------------------------------------------------------------------------------------------------------------------------------------------------------------------------------------------------------------------------------------------------------------------------------------------------------------------------------------------------------------------------------------------------------------------------------------------------------------------------------------------------------------------------------------------------------------------------------------------------------------------------------------------------------------------------------------------------------------------------------------------------------------------------------------------------------------------------------------------------------------------------------------------------------------------------------------------------------------------------------------------------------------------------------------------------------|-----------------------------------------------------------------|-------------------------------------------------------------------------|
| 8.02 USD                                                                                                                                         | Worldwide                                                                                                                                               | Bonds: Mixed                                                                                                                                                                                                                                                                                                                                                                                                                                                                                                                                                                                                                                                                                                                                                                                                                                                                                                                                                                                                                                                                                                                                                                                                                                                                                                                                                                                                                                                                                                                                                                                                                                                                                                                                                                                                                                                                                                                                                                                                                                                                                                                  |                                                                                                                | paying dividend                                                                                                                                                                                                                                                                                                                                                                                                                                                                                                                                                                                                                                                                                                                                                                                                                                                                                                                                                                                                                                                                                                                                                                                                                                                                                                                                                                                                                                                                                                                                                                                                                                                                                                                                                                                                                                                                                                                                                                                                                                                                                                                | Fixed-Incom                                                     | ne Fund                                                                 |
| ■ Benchmark: IX Anleihen gemischnen                                                                                                              | I Fand A LUSD  12 USD                                                                                                                                   |                                                                                                                                                                                                                                                                                                                                                                                                                                                                                                                                                                                                                                                                                                                                                                                                                                                                                                                                                                                                                                                                                                                                                                                                                                                                                                                                                                                                                                                                                                                                                                                                                                                                                                                                                                                                                                                                                                                                                                                                                                                                                                                               | 0.00 876<br>0.00 876<br>3%<br>2%<br>196<br>096<br>-196<br>-296<br>-396<br>-496<br>-596<br>-696<br>-796<br>-896 | Risk key figures  SRI 1  Mountain-View Funds  A A A A A  Yearly Performan  2023  2022  2021  2020  2019                                                                                                                                                                                                                                                                                                                                                                                                                                                                                                                                                                                                                                                                                                                                                                                                                                                                                                                                                                                                                                                                                                                                                                                                                                                                                                                                                                                                                                                                                                                                                                                                                                                                                                                                                                                                                                                                                                                                                                                                                        | Δ                                                               | 5 6 7  EDA <sup>3</sup> 59  +4.91% -4.96% -0.71% +3.03% +4.25%          |
| 2020                                                                                                                                             | 2021 2022                                                                                                                                               | 2023                                                                                                                                                                                                                                                                                                                                                                                                                                                                                                                                                                                                                                                                                                                                                                                                                                                                                                                                                                                                                                                                                                                                                                                                                                                                                                                                                                                                                                                                                                                                                                                                                                                                                                                                                                                                                                                                                                                                                                                                                                                                                                                          | 2024                                                                                                           |                                                                                                                                                                                                                                                                                                                                                                                                                                                                                                                                                                                                                                                                                                                                                                                                                                                                                                                                                                                                                                                                                                                                                                                                                                                                                                                                                                                                                                                                                                                                                                                                                                                                                                                                                                                                                                                                                                                                                                                                                                                                                                                                |                                                                 |                                                                         |
| Master data                                                                                                                                      |                                                                                                                                                         | Conditions                                                                                                                                                                                                                                                                                                                                                                                                                                                                                                                                                                                                                                                                                                                                                                                                                                                                                                                                                                                                                                                                                                                                                                                                                                                                                                                                                                                                                                                                                                                                                                                                                                                                                                                                                                                                                                                                                                                                                                                                                                                                                                                    |                                                                                                                | Other figures                                                                                                                                                                                                                                                                                                                                                                                                                                                                                                                                                                                                                                                                                                                                                                                                                                                                                                                                                                                                                                                                                                                                                                                                                                                                                                                                                                                                                                                                                                                                                                                                                                                                                                                                                                                                                                                                                                                                                                                                                                                                                                                  |                                                                 |                                                                         |
| Fund type                                                                                                                                        | Single fund                                                                                                                                             |                                                                                                                                                                                                                                                                                                                                                                                                                                                                                                                                                                                                                                                                                                                                                                                                                                                                                                                                                                                                                                                                                                                                                                                                                                                                                                                                                                                                                                                                                                                                                                                                                                                                                                                                                                                                                                                                                                                                                                                                                                                                                                                               | 5.00%                                                                                                          |                                                                                                                                                                                                                                                                                                                                                                                                                                                                                                                                                                                                                                                                                                                                                                                                                                                                                                                                                                                                                                                                                                                                                                                                                                                                                                                                                                                                                                                                                                                                                                                                                                                                                                                                                                                                                                                                                                                                                                                                                                                                                                                                | ι                                                               | JSD 5,000.00                                                            |
| Category                                                                                                                                         | Bonds                                                                                                                                                   |                                                                                                                                                                                                                                                                                                                                                                                                                                                                                                                                                                                                                                                                                                                                                                                                                                                                                                                                                                                                                                                                                                                                                                                                                                                                                                                                                                                                                                                                                                                                                                                                                                                                                                                                                                                                                                                                                                                                                                                                                                                                                                                               | 0.00%                                                                                                          |                                                                                                                                                                                                                                                                                                                                                                                                                                                                                                                                                                                                                                                                                                                                                                                                                                                                                                                                                                                                                                                                                                                                                                                                                                                                                                                                                                                                                                                                                                                                                                                                                                                                                                                                                                                                                                                                                                                                                                                                                                                                                                                                |                                                                 | Yes                                                                     |
| Sub category                                                                                                                                     | Bonds: Mixed                                                                                                                                            | - <del>- '</del>                                                                                                                                                                                                                                                                                                                                                                                                                                                                                                                                                                                                                                                                                                                                                                                                                                                                                                                                                                                                                                                                                                                                                                                                                                                                                                                                                                                                                                                                                                                                                                                                                                                                                                                                                                                                                                                                                                                                                                                                                                                                                                              | 0.45%                                                                                                          |                                                                                                                                                                                                                                                                                                                                                                                                                                                                                                                                                                                                                                                                                                                                                                                                                                                                                                                                                                                                                                                                                                                                                                                                                                                                                                                                                                                                                                                                                                                                                                                                                                                                                                                                                                                                                                                                                                                                                                                                                                                                                                                                |                                                                 | Yes                                                                     |
| Fund domicile                                                                                                                                    | Luxembourg                                                                                                                                              |                                                                                                                                                                                                                                                                                                                                                                                                                                                                                                                                                                                                                                                                                                                                                                                                                                                                                                                                                                                                                                                                                                                                                                                                                                                                                                                                                                                                                                                                                                                                                                                                                                                                                                                                                                                                                                                                                                                                                                                                                                                                                                                               | 0.00%                                                                                                          |                                                                                                                                                                                                                                                                                                                                                                                                                                                                                                                                                                                                                                                                                                                                                                                                                                                                                                                                                                                                                                                                                                                                                                                                                                                                                                                                                                                                                                                                                                                                                                                                                                                                                                                                                                                                                                                                                                                                                                                                                                                                                                                                |                                                                 | 0.00%                                                                   |
| Tranch volume                                                                                                                                    |                                                                                                                                                         |                                                                                                                                                                                                                                                                                                                                                                                                                                                                                                                                                                                                                                                                                                                                                                                                                                                                                                                                                                                                                                                                                                                                                                                                                                                                                                                                                                                                                                                                                                                                                                                                                                                                                                                                                                                                                                                                                                                                                                                                                                                                                                                               |                                                                                                                | - Redeployment fee                                                                                                                                                                                                                                                                                                                                                                                                                                                                                                                                                                                                                                                                                                                                                                                                                                                                                                                                                                                                                                                                                                                                                                                                                                                                                                                                                                                                                                                                                                                                                                                                                                                                                                                                                                                                                                                                                                                                                                                                                                                                                                             |                                                                 | 0.00%                                                                   |
| Total volume (                                                                                                                                   |                                                                                                                                                         | DATE OF THE PARTY |                                                                                                                |                                                                                                                                                                                                                                                                                                                                                                                                                                                                                                                                                                                                                                                                                                                                                                                                                                                                                                                                                                                                                                                                                                                                                                                                                                                                                                                                                                                                                                                                                                                                                                                                                                                                                                                                                                                                                                                                                                                                                                                                                                                                                                                                |                                                                 |                                                                         |
| Laurah data                                                                                                                                      | 05/10/2024) USD 1,617.06)<br>mill.                                                                                                                      |                                                                                                                                                                                                                                                                                                                                                                                                                                                                                                                                                                                                                                                                                                                                                                                                                                                                                                                                                                                                                                                                                                                                                                                                                                                                                                                                                                                                                                                                                                                                                                                                                                                                                                                                                                                                                                                                                                                                                                                                                                                                                                                               | 0.00.110                                                                                                       | Investment comp                                                                                                                                                                                                                                                                                                                                                                                                                                                                                                                                                                                                                                                                                                                                                                                                                                                                                                                                                                                                                                                                                                                                                                                                                                                                                                                                                                                                                                                                                                                                                                                                                                                                                                                                                                                                                                                                                                                                                                                                                                                                                                                |                                                                 | I-D I- (I-II)                                                           |
| Launch date                                                                                                                                      | ,                                                                                                                                                       | 10.05.2024                                                                                                                                                                                                                                                                                                                                                                                                                                                                                                                                                                                                                                                                                                                                                                                                                                                                                                                                                                                                                                                                                                                                                                                                                                                                                                                                                                                                                                                                                                                                                                                                                                                                                                                                                                                                                                                                                                                                                                                                                                                                                                                    | 0.00 USI                                                                                                       | )                                                                                                                                                                                                                                                                                                                                                                                                                                                                                                                                                                                                                                                                                                                                                                                                                                                                                                                                                                                                                                                                                                                                                                                                                                                                                                                                                                                                                                                                                                                                                                                                                                                                                                                                                                                                                                                                                                                                                                                                                                                                                                                              | Bla                                                             | ackRock (LU)                                                            |
| KESt report funds                                                                                                                                | mill.                                                                                                                                                   | 10.05.2024                                                                                                                                                                                                                                                                                                                                                                                                                                                                                                                                                                                                                                                                                                                                                                                                                                                                                                                                                                                                                                                                                                                                                                                                                                                                                                                                                                                                                                                                                                                                                                                                                                                                                                                                                                                                                                                                                                                                                                                                                                                                                                                    | 0.00 USI                                                                                                       | )<br><br>) 35a Avenue JF                                                                                                                                                                                                                                                                                                                                                                                                                                                                                                                                                                                                                                                                                                                                                                                                                                                                                                                                                                                                                                                                                                                                                                                                                                                                                                                                                                                                                                                                                                                                                                                                                                                                                                                                                                                                                                                                                                                                                                                                                                                                                                       | Bla                                                             | 5, Luxemburg                                                            |
|                                                                                                                                                  | mill.                                                                                                                                                   | 10.05.2024<br>- 08.05.2024<br>- 07.05.2024                                                                                                                                                                                                                                                                                                                                                                                                                                                                                                                                                                                                                                                                                                                                                                                                                                                                                                                                                                                                                                                                                                                                                                                                                                                                                                                                                                                                                                                                                                                                                                                                                                                                                                                                                                                                                                                                                                                                                                                                                                                                                    | 0.00 USI                                                                                                       | 35a Avenue JF                                                                                                                                                                                                                                                                                                                                                                                                                                                                                                                                                                                                                                                                                                                                                                                                                                                                                                                                                                                                                                                                                                                                                                                                                                                                                                                                                                                                                                                                                                                                                                                                                                                                                                                                                                                                                                                                                                                                                                                                                                                                                                                  | Bla<br>Kennedy, 1855                                            | 5, Luxemburg Luxembourg                                                 |
| KESt report funds                                                                                                                                | mill.<br>10/31/2002<br>Yes                                                                                                                              | 10.05.2024<br>08.05.2024<br>07.05.2024<br>06.05.2024                                                                                                                                                                                                                                                                                                                                                                                                                                                                                                                                                                                                                                                                                                                                                                                                                                                                                                                                                                                                                                                                                                                                                                                                                                                                                                                                                                                                                                                                                                                                                                                                                                                                                                                                                                                                                                                                                                                                                                                                                                                                          | 0.00 USI<br>0.00 USI                                                                                           | 35a Avenue JF                                                                                                                                                                                                                                                                                                                                                                                                                                                                                                                                                                                                                                                                                                                                                                                                                                                                                                                                                                                                                                                                                                                                                                                                                                                                                                                                                                                                                                                                                                                                                                                                                                                                                                                                                                                                                                                                                                                                                                                                                                                                                                                  | Bla                                                             | 5, Luxemburg Luxembourg                                                 |
| KESt report funds Business year start Sustainability type Fund manager                                                                           | mill.<br>10/31/2002<br>Yes                                                                                                                              | 10.05.2024<br>08.05.2024<br>07.05.2024<br>06.05.2024<br>03.05.2024                                                                                                                                                                                                                                                                                                                                                                                                                                                                                                                                                                                                                                                                                                                                                                                                                                                                                                                                                                                                                                                                                                                                                                                                                                                                                                                                                                                                                                                                                                                                                                                                                                                                                                                                                                                                                                                                                                                                                                                                                                                            | 0.00 USI                                                                                                       | 35a Avenue JF                                                                                                                                                                                                                                                                                                                                                                                                                                                                                                                                                                                                                                                                                                                                                                                                                                                                                                                                                                                                                                                                                                                                                                                                                                                                                                                                                                                                                                                                                                                                                                                                                                                                                                                                                                                                                                                                                                                                                                                                                                                                                                                  | Bla<br>Kennedy, 1855                                            | 5, Luxemburg Luxembourg                                                 |
| KESt report funds Business year start Sustainability type Fund manager                                                                           | mill. 10/31/2002 Yes 01.09.  b Miller, Akiva Dickstein, S. MacLellan, m Carlin, Amanda Liu, Sam Summers                                                 | 10.05.2024<br>08.05.2024<br>07.05.2024<br>06.05.2024<br>03.05.2024                                                                                                                                                                                                                                                                                                                                                                                                                                                                                                                                                                                                                                                                                                                                                                                                                                                                                                                                                                                                                                                                                                                                                                                                                                                                                                                                                                                                                                                                                                                                                                                                                                                                                                                                                                                                                                                                                                                                                                                                                                                            | 0.00 USI<br>0.00 USI                                                                                           | 35a Avenue JF                                                                                                                                                                                                                                                                                                                                                                                                                                                                                                                                                                                                                                                                                                                                                                                                                                                                                                                                                                                                                                                                                                                                                                                                                                                                                                                                                                                                                                                                                                                                                                                                                                                                                                                                                                                                                                                                                                                                                                                                                                                                                                                  | Bla<br>Kennedy, 1855<br>https://www.b                           | 5, Luxemburg Luxembourg                                                 |
| KESt report funds Business year start Sustainability type Fund manager Bob Adan                                                                  | mill. 10/31/2002 Yes 01.09.  b Miller, Akiva Dickstein, S. MacLellan, m Carlin, Amanda Liu, Sam Summers                                                 | 10.05.2024<br>08.05.2024<br>07.05.2024<br>06.05.2024<br>03.05.2024<br>6M YTD                                                                                                                                                                                                                                                                                                                                                                                                                                                                                                                                                                                                                                                                                                                                                                                                                                                                                                                                                                                                                                                                                                                                                                                                                                                                                                                                                                                                                                                                                                                                                                                                                                                                                                                                                                                                                                                                                                                                                                                                                                                  | 0.00 USI<br>0.00 USI<br>0.00 USI<br>1Y                                                                         | 35a Avenue JF                                                                                                                                                                                                                                                                                                                                                                                                                                                                                                                                                                                                                                                                                                                                                                                                                                                                                                                                                                                                                                                                                                                                                                                                                                                                                                                                                                                                                                                                                                                                                                                                                                                                                                                                                                                                                                                                                                                                                                                                                                                                                                                  | Bla<br>Kennedy, 1855<br>https://www.b                           | 5, Luxemburg Luxembourg blackrock.com                                   |
| KESt report funds  Business year start  Sustainability type  Fund manager  Bob Adam  Performance                                                 | mill.  10/31/2002  Yes  01.09.  Miller, Akiva Dickstein, S.MacLellan, m Carlin, Amanda Liu, Sam Summers                                                 | 10.05.2024<br>08.05.2024<br>07.05.2024<br>06.05.2024<br>03.05.2024<br>6M YTD                                                                                                                                                                                                                                                                                                                                                                                                                                                                                                                                                                                                                                                                                                                                                                                                                                                                                                                                                                                                                                                                                                                                                                                                                                                                                                                                                                                                                                                                                                                                                                                                                                                                                                                                                                                                                                                                                                                                                                                                                                                  | 0.00 USI<br>0.00 USI<br>0.00 USI<br>1Y<br>+3.51% +4.                                                           | 35a Avenue JF                                                                                                                                                                                                                                                                                                                                                                                                                                                                                                                                                                                                                                                                                                                                                                                                                                                                                                                                                                                                                                                                                                                                                                                                                                                                                                                                                                                                                                                                                                                                                                                                                                                                                                                                                                                                                                                                                                                                                                                                                                                                                                                  | Bla<br>Kennedy, 1855<br>https://www.b                           | 5, Luxemburg Luxembourg blackrock.com Since start                       |
| KESt report funds  Business year start  Sustainability type  Fund manager  Performance  Performance                                              | mill.  10/31/2002  Yes  01.09.  Miller, Akiva Dickstein, S. MacLellan, m. Carlin, Amanda Liu, Sam Summers  1 M  +0.57% +3.0                             | 10.05.2024<br>08.05.2024<br>07.05.2024<br>06.05.2024<br>03.05.2024<br>6M YTD<br>02% +0.73%                                                                                                                                                                                                                                                                                                                                                                                                                                                                                                                                                                                                                                                                                                                                                                                                                                                                                                                                                                                                                                                                                                                                                                                                                                                                                                                                                                                                                                                                                                                                                                                                                                                                                                                                                                                                                                                                                                                                                                                                                                    | 0.00 USI<br>0.00 USI<br>0.00 USI<br>1Y<br>+3.51% +4.<br>+3.50% +2.                                             | 2Y 3Y 50% -0.51%                                                                                                                                                                                                                                                                                                                                                                                                                                                                                                                                                                                                                                                                                                                                                                                                                                                                                                                                                                                                                                                                                                                                                                                                                                                                                                                                                                                                                                                                                                                                                                                                                                                                                                                                                                                                                                                                                                                                                                                                                                                                                                               | Bla<br>Kennedy, 1855<br>https://www.b<br>5Y<br>+5.12%           | 5, Luxemburg Luxembourg blackrock.com Since start +41.14%               |
| KESt report funds Business year start Sustainability type Fund manager Performance Performance Performance Performance p.a.                      | mill.  10/31/2002  Yes  01.09.  0 Miller, Akiva Dickstein, S.MacLellan, m Carlin, Amanda Liu, Sam Summers  1 M  +0.57% +3.0                             | 10.05.2024<br>08.05.2024<br>07.05.2024<br>06.05.2024<br>03.05.2024<br>6M YTD<br>02% +0.73%                                                                                                                                                                                                                                                                                                                                                                                                                                                                                                                                                                                                                                                                                                                                                                                                                                                                                                                                                                                                                                                                                                                                                                                                                                                                                                                                                                                                                                                                                                                                                                                                                                                                                                                                                                                                                                                                                                                                                                                                                                    | 0.00 USI 0.00 USI 0.00 USI 1Y +3.51% +4. +3.50% +2.                                                            | 35a Avenue JF 35 | Bla<br>Kennedy, 1855<br>https://www.b<br>5Y<br>+5.12%<br>+1.00% | 5, Luxemburg Luxembourg blackrock.com  Since start +41.14% +1.61%       |
| KESt report funds  Business year start  Sustainability type  Fund manager  Performance  Performance  Performance  Performance p.a.  Sharpe ratio | mill.  10/31/2002  Yes  01.09.  miller, Akiva Dickstein, S.MacLellan, m Carlin, Amanda Liu, Sam Summers  1 M  +0.57% +3.0  -  1.54 1  2.20% 2.1         | 10.05.2024<br>08.05.2024<br>07.05.2024<br>06.05.2024<br>03.05.2024<br>6M YTD<br>1.09 -0.92                                                                                                                                                                                                                                                                                                                                                                                                                                                                                                                                                                                                                                                                                                                                                                                                                                                                                                                                                                                                                                                                                                                                                                                                                                                                                                                                                                                                                                                                                                                                                                                                                                                                                                                                                                                                                                                                                                                                                                                                                                    | 0.00 USI 0.00 USI 0.00 USI 0.00 USI 1Y +3.51% +4. +3.50% +20.13 2.33% 2.                                       | 35a Avenue JF  35a Avenue JF  37  27  37  50  -0.51%  22%  -0.17%  0.61  -1.74                                                                                                                                                                                                                                                                                                                                                                                                                                                                                                                                                                                                                                                                                                                                                                                                                                                                                                                                                                                                                                                                                                                                                                                                                                                                                                                                                                                                                                                                                                                                                                                                                                                                                                                                                                                                                                                                                                                                                                                                                                                 | Bla<br>Kennedy, 1855<br>https://www.b<br>5Y<br>+5.12%<br>+1.00% | 5, Luxemburg Luxembourg blackrock.com  Since start +41.14% +1.61% -1.00 |
| KESt report funds  Business year start  Sustainability type  Fund manager  Performance  Performance  Performance p.a.  Sharpe ratio  Volatility  | mill.  10/31/2002  Yes  01.09.  Miller, Akiva Dickstein, S.MacLellan, m. Carlin, Amanda Liu, Sam Summers  1 M  +0.57% +3.0  -  1.54 1  2.20% 2.1  - 0.3 | 10.05.2024<br>08.05.2024<br>07.05.2024<br>06.05.2024<br>03.05.2024<br>6M YTD<br>02% +0.73%<br>-<br>1.09 -0.92<br>18% 1.87%                                                                                                                                                                                                                                                                                                                                                                                                                                                                                                                                                                                                                                                                                                                                                                                                                                                                                                                                                                                                                                                                                                                                                                                                                                                                                                                                                                                                                                                                                                                                                                                                                                                                                                                                                                                                                                                                                                                                                                                                    | 0.00 USI 0.00 USI 0.00 USI 1Y +3.51% +4. +3.50% +20.13 2.33% 20.47% -1.                                        | 2Y 3Y 50% -0.51% 22% -0.17% 0.61 -1.74 58% 2.28%                                                                                                                                                                                                                                                                                                                                                                                                                                                                                                                                                                                                                                                                                                                                                                                                                                                                                                                                                                                                                                                                                                                                                                                                                                                                                                                                                                                                                                                                                                                                                                                                                                                                                                                                                                                                                                                                                                                                                                                                                                                                               | Bla Kennedy, 1855 https://www.b  5Y +5.12% +1.00% -1.08 2.61%   | Since start +41.14% +1.61% -1.00 2.20%                                  |