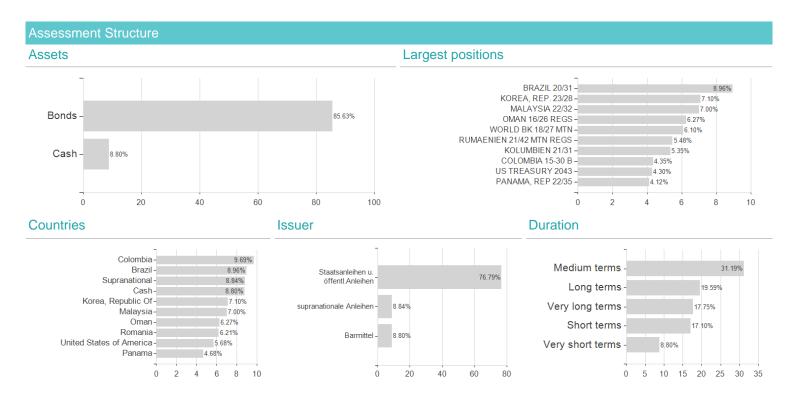

trend data. For more information visit MVD Funds Rating
3 Displays the Ethical-Dynamical Ratio calculated according to standard criteria. The maximum value is 100. For more information visit EDA





## Temp.Gl.Bond (Euro) Fd.A EUR / LU0170474422 / 812943 / Franklin Templeton

## Investment goal

The Fund aims to maximise total investment return consisting of a combination of interest income, capital appreciation and currency gains by investing principally in a portfolio of fixed or floating rate debt securities and debt obligations issued by government or government- related issuers worldwide. The name of the Fund reflects the base currency of the Fund being in euro, and does not necessarily imply that any particular proportion of the Fund's net invested assets are denominated in euro.