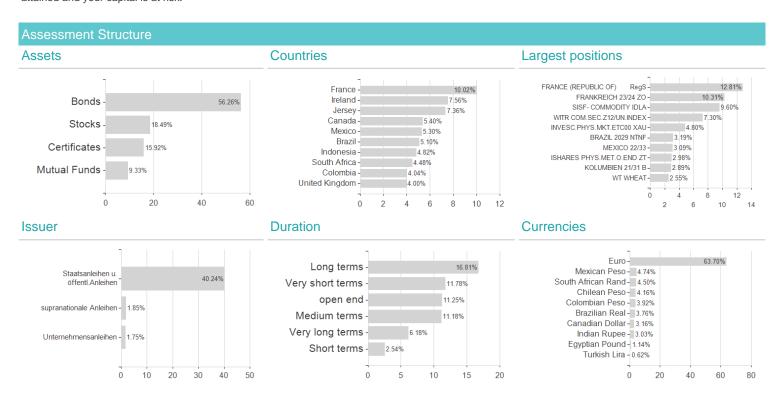

easured by Standard & Poor's or any equivalent grade of other credit rating agencies). The fund will invest no more than 10% of its assets in investment funds. The fund may exceptionally hold up to 100% of its assets in cash. The fund may use derivatives with the aim of achieving investment gains, reducing risk or managing the fund more efficiently. The fund is valued with reference to the net asset value of the underlying assets.

### Investment goal

The fund aims to provide capital growth above Eurozone inflation (as measured by the Eurozone Harmonized Consumer Price Index) after fees have been deducted over rolling three to five year periods by investing in a broad range of asset classes worldwide. There is no guarantee that the objective will be attained and your capital is at risk.