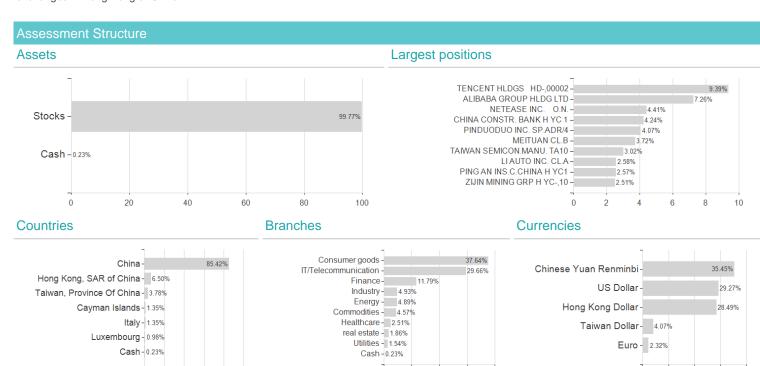

To provide long-term capital growth by investing in Hong Kong, China and Taiwan. The Fund invests at least 70% of its total assets (excluding cash and cash-equivalent assets) in shares of companies incorporated in, exercising the predominant part of their economic activity in, or quoted or traded on stock exchanges in Hong Kong or China.