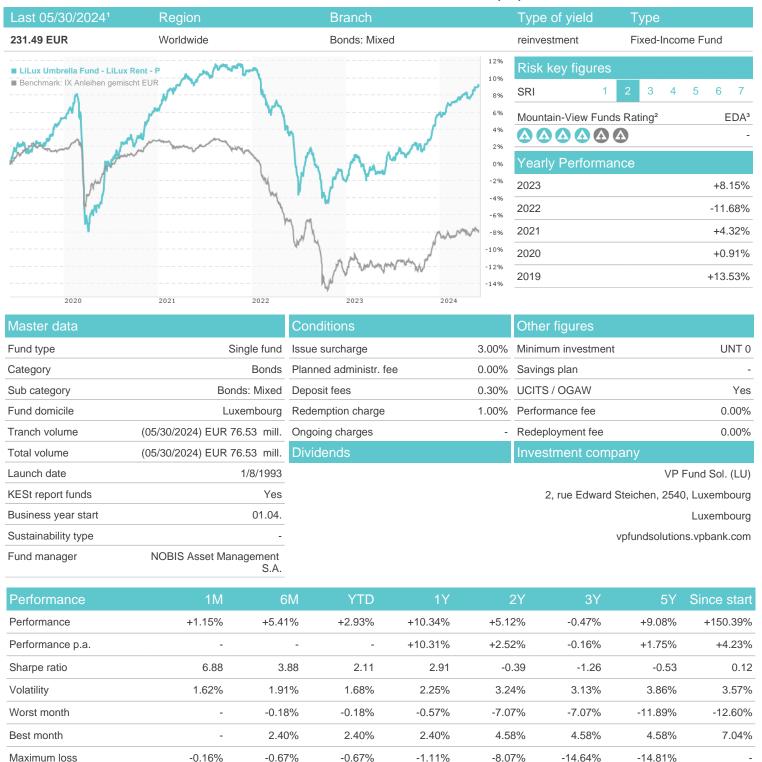

## LiLux Umbrella Fund - LiLux Rent - P / LU0083353978 / 973677 / VP Fund Sol. (LU)

Austria, Germany

<sup>1</sup> Important note on update status: The displayed date refers exclusively to the calculation of the NAV.
2 The Mountain-View Data Fund Rating calculates a computative ranking for funds using yield, volatility and trend data. For more information visit MVD Funds Rating

## LiLux Umbrella Fund - LiLux Rent - P / LU0083353978 / 973677 / VP Fund Sol. (LU)

3 Displays the Ethical-Dynamical Ratio calculated according to standard criteria. The maximum value is 100. For more information visit EDA