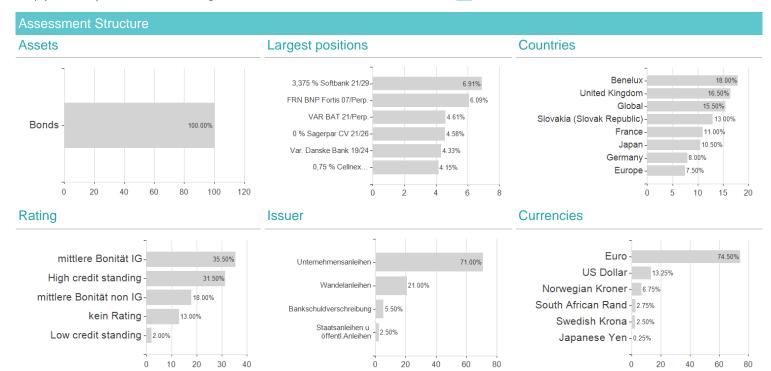

## LiLux Umbrella Fund - LiLux Rent - P / LU0083353978 / 973677 / VP Fund Sol. (LU)



Austria, Germany

<sup>1</sup> Important note on update status: The displayed date refers exclusively to the calculation of the NAV.
2 The Mountain-View Data Fund Rating calculates a computative ranking for funds using yield, volatility and trend data. For more information visit MVD Funds Rating





## LiLux Umbrella Fund - LiLux Rent - P / LU0083353978 / 973677 / VP Fund Sol. (LU)

3 Displays the Ethical-Dynamical Ratio calculated according to standard criteria. The maximum value is 100. For more information visit EDA