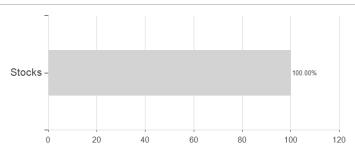

# Deka Nachhaltigkeit Select Aktien RheinEdition TF / DE0009771907 / 977190 / Deka Investment



### Distribution permission

Germany

<sup>1</sup> Important note on update status: The displayed date refers exclusively to the calculation of the NAV.
2 The Mountain-View Data Fund Rating calculates a computative ranking for funds using yield, volatility and trend data. For more information visit MVD Funds Rating

<sup>3</sup> Displays the Ethical-Dynamical Ratio calculated according to standard criteria. The maximum value is 100. For more information visit EDA





## Deka Nachhaltigkeit Select Aktien RheinEdition TF / DE0009771907 / 977190 / Deka Investment

#### Assessment Structure





### Largest positions



### Countries Branches