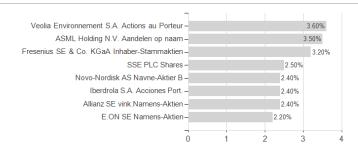

# Deka Nachhaltigkeit Select Aktien RheinEdition TF / DE0009771907 / 977190 / Deka Investment



### Distribution permission

Germany

<sup>1</sup> Important note on update status: The displayed date refers exclusively to the calculation of the NAV.
2 The Mountain-View Data Fund Rating calculates a computative ranking for funds using yield, volatility and trend data. For more information visit MVD Funds Rating

<sup>3</sup> Displays the Ethical-Dynamical Ratio calculated according to standard criteria. The maximum value is 100. For more information visit EDA





## Deka Nachhaltigkeit Select Aktien RheinEdition TF / DE0009771907 / 977190 / Deka Investment

#### Assessment Structure





### Largest positions



### Countries Branches