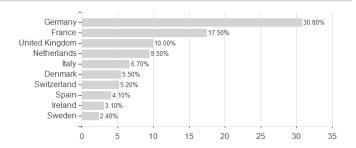

# Deka Nachhaltigkeit Select Aktien RheinEdition TF / DE0009771907 / 977190 / Deka Investment



### Distribution permission

Germany

<sup>1</sup> Important note on update status: The displayed date refers exclusively to the calculation of the NAV.
2 The Mountain-View Data Fund Rating calculates a computative ranking for funds using yield, volatility and trend data. For more information visit MVD Funds Rating

<sup>3</sup> Displays the Ethical-Dynamical Ratio calculated according to standard criteria. The maximum value is 100. For more information visit EDA





## Deka Nachhaltigkeit Select Aktien RheinEdition TF / DE0009771907 / 977190 / Deka Investment

#### Assessment Structure





### Largest positions



### Countries Branches