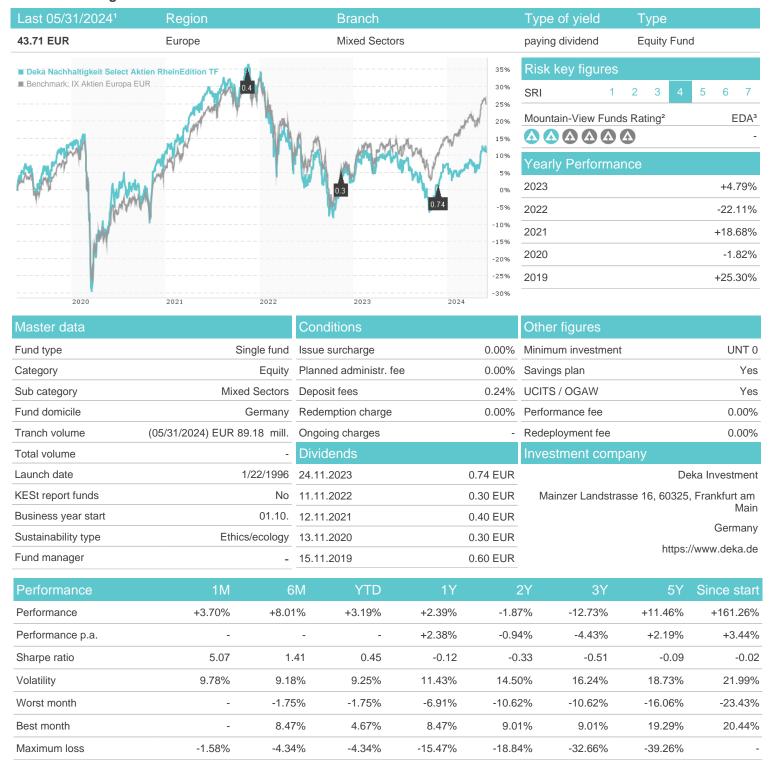

# Deka Nachhaltigkeit Select Aktien RheinEdition TF / DE0009771907 / 977190 / Deka Investment

### Distribution permission

Germany

<sup>1</sup> Important note on update status: The displayed date refers exclusively to the calculation of the NAV.
2 The Mountain-View Data Fund Rating calculates a computative ranking for funds using yield, volatility and trend data. For more information visit MVD Funds Rating

<sup>3</sup> Displays the Ethical-Dynamical Ratio calculated according to standard criteria. The maximum value is 100. For more information visit EDA