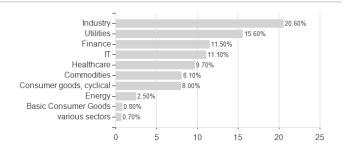

# Deka Nachhaltigkeit Select Aktien RheinEdition TF / DE0009771907 / 977190 / Deka Investment



### Distribution permission

Germany

<sup>1</sup> Important note on update status: The displayed date refers exclusively to the calculation of the NAV.
2 The Mountain-View Data Fund Rating calculates a computative ranking for funds using yield, volatility and trend data. For more information visit MVD Funds Rating

<sup>3</sup> Displays the Ethical-Dynamical Ratio calculated according to standard criteria. The maximum value is 100. For more information visit EDA





## Deka Nachhaltigkeit Select Aktien RheinEdition TF / DE0009771907 / 977190 / Deka Investment

#### Assessment Structure





### Largest positions



### Countries Branches