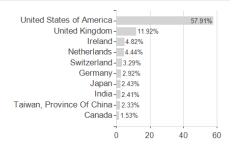

analysing the exposure to environmental, social and governance (ESG) factors of each security or issuer, over broad-based negative screens in assessing an issuer's exposure to such ESG factors.

## Investment goal

The Portfolio seeks to increase the value of your investment over time through capital growth. Under normal market conditions, the Portfolio typically invests at least 80% of its assets in equity securities of issuers that the Investment Manager believes are positively aligned with sustainable investment themes. These companies may be of any market capitalisation and from any country, including emerging market countries. The Portfolio usually invests in at least three different countries and at least 40% in equity securities of non-US companies



Countries Branches Currencies