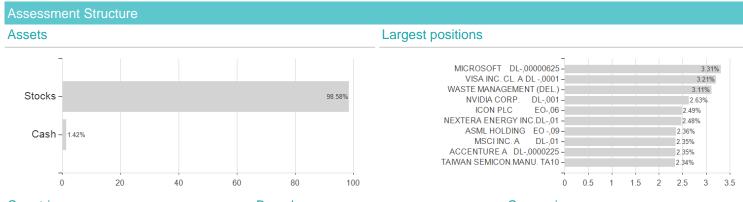

ction criteria, in particular by analysing the exposure to environmental, social and governance (ESG) factors of each security or issuer, over broad-based negative screens in assessing an issuer's exposure to such ESG factors.

## Investment goal

The Portfolio seeks to increase the value of your investment over time through capital growth. Under normal market conditions, the Portfolio typically invests at least 80% of its assets in equity securities of issuers that the Investment Manager believes are positively aligned with sustainable investment themes. These companies may be of any market capitalisation and from any country, including emerging market countries. The Portfolio usually invests in at least three different countries and at least 40% in equity securities of non-US companies



Countries Branches Currencies