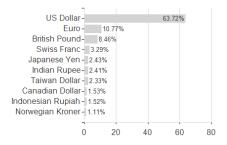

ysing the exposure to environmental, social and governance (ESG) factors of each security or issuer, over broad-based negative screens in assessing an issuer's exposure to such ESG factors.

## Investment goal

The Portfolio seeks to increase the value of your investment over time through capital growth. Under normal market conditions, the Portfolio typically invests at least 80% of its assets in equity securities of issuers that the Investment Manager believes are positively aligned with sustainable investment themes. These companies may be of any market capitalisation and from any country, including emerging market countries. The Portfolio usually invests in at least three different countries and at least 40% in equity securities of non-US companies



Countries Branches Currencies