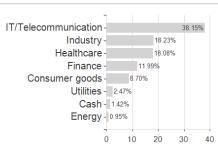

alysing the exposure to environmental, social and governance (ESG) factors of each security or issuer, over broad-based negative screens in assessing an issuer's exposure to such ESG factors.

## Investment goal

The Portfolio seeks to increase the value of your investment over time through capital growth. Under normal market conditions, the Portfolio typically invests at least 80% of its assets in equity securities of issuers that the Investment Manager believes are positively aligned with sustainable investment themes. These companies may be of any market capitalisation and from any country, including emerging market countries. The Portfolio usually invests in at least three different countries and at least 40% in equity securities of non-US companies



Countries Branches Currencies