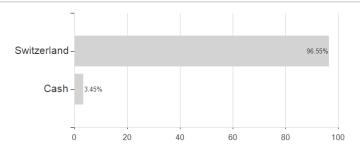

## 3V Invest Swiss Small&Mid C.A / LU0092739993 / 989282 / VP Fund Sol. (LU)



### Distribution permission

Austria, Germany

<sup>1</sup> Important note on update status: The displayed date refers exclusively to the calculation of the NAV.
2 The Mountain-View Data Fund Rating calculates a computative ranking for funds using yield, volatility and trend data. For more information visit MVD Funds Rating

<sup>3</sup> Displays the Ethical-Dynamical Ratio calculated according to standard criteria. The maximum value is 100. For more information visit EDA





# 3V Invest Swiss Small&Mid C.A / LU0092739993 / 989282 / VP Fund Sol. (LU)

#### Assessment Structure





# Largest positions



## Countries