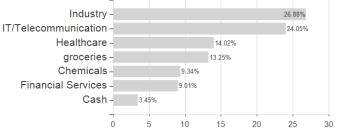

## 3V Invest Swiss Small&Mid C.A / LU0092739993 / 989282 / VP Fund Sol. (LU)



### Distribution permission

Austria, Germany

<sup>1</sup> Important note on update status: The displayed date refers exclusively to the calculation of the NAV.
2 The Mountain-View Data Fund Rating calculates a computative ranking for funds using yield, volatility and trend data. For more information visit MVD Funds Rating

<sup>3</sup> Displays the Ethical-Dynamical Ratio calculated according to standard criteria. The maximum value is 100. For more information visit EDA





# 3V Invest Swiss Small&Mid C.A / LU0092739993 / 989282 / VP Fund Sol. (LU)

#### Assessment Structure





# Largest positions



## Countries