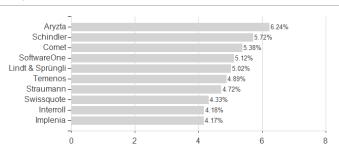

## 3V Invest Swiss Small&Mid C.A / LU0092739993 / 989282 / VP Fund Sol. (LU)



### Distribution permission

Austria, Germany

<sup>1</sup> Important note on update status: The displayed date refers exclusively to the calculation of the NAV.
2 The Mountain-View Data Fund Rating calculates a computative ranking for funds using yield, volatility and trend data. For more information visit MVD Funds Rating

<sup>3</sup> Displays the Ethical-Dynamical Ratio calculated according to standard criteria. The maximum value is 100. For more information visit EDA





# 3V Invest Swiss Small&Mid C.A / LU0092739993 / 989282 / VP Fund Sol. (LU)

#### Assessment Structure





# Largest positions



## Countries