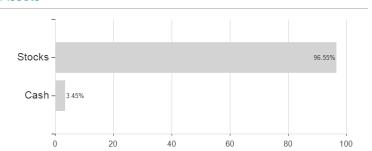

## 3V Invest Swiss Small&Mid C.A / LU0092739993 / 989282 / VP Fund Sol. (LU)



### Distribution permission

Austria, Germany

<sup>1</sup> Important note on update status: The displayed date refers exclusively to the calculation of the NAV.
2 The Mountain-View Data Fund Rating calculates a computative ranking for funds using yield, volatility and trend data. For more information visit MVD Funds Rating

<sup>3</sup> Displays the Ethical-Dynamical Ratio calculated according to standard criteria. The maximum value is 100. For more information visit EDA





# 3V Invest Swiss Small&Mid C.A / LU0092739993 / 989282 / VP Fund Sol. (LU)

#### Assessment Structure





# Largest positions



## Countries