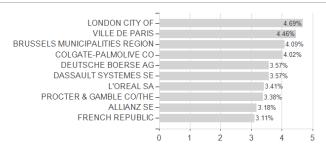

isplayed date refers exclusively to the calculation of the NAV.
2 The Mountain-View Data Fund Rating calculates a computative ranking for funds using yield, volatility and trend data. For more information visit MVD Funds Rating

<sup>3</sup> Displays the Ethical-Dynamical Ratio calculated according to standard criteria. The maximum value is 100. For more information visit EDA





## Candriam M.M.Euro AAA R EUR Acc / LU0936338655 / A3DLFG / Candriam

#### Investment strategy

Instruments in the portfolio are rated at least A1 by S&P, and at least 50% of these instruments must be rated A1+. Issuers are mainly based in Europe (mainly the euro zone), as well as in North America (US and Canada) and the Pacific region (Japan and Australia).



### **Assets**



# Countries Largest positions