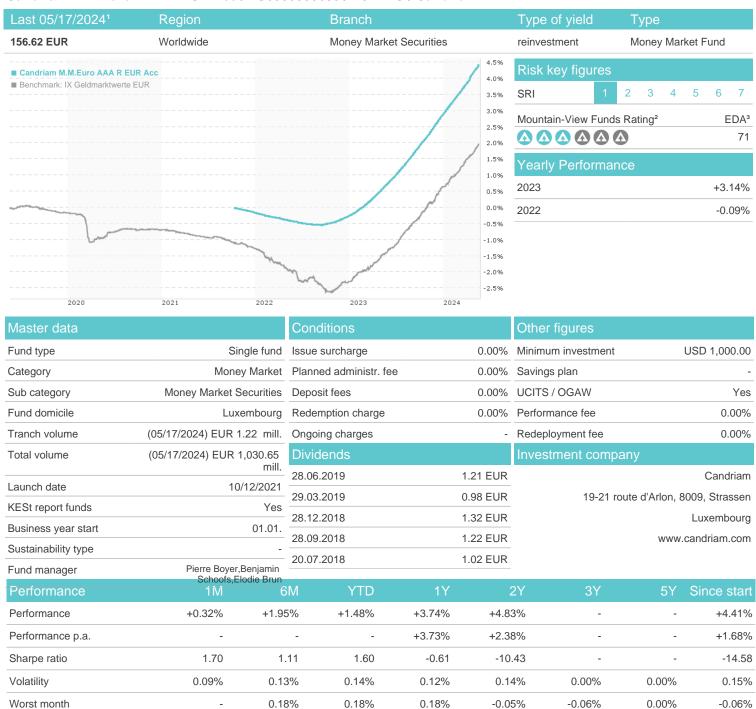

0.39%

## Distribution permission

Best month

Maximum loss

Austria, Germany, Switzerland

0.00%

0.39%

0.00%

0.39%

0.00%

0.39%

0.00%

0.39%

-0.13%

0.39%

0.00%

0.00%

0.00%

<sup>1</sup> Important note on update status: The displayed date refers exclusively to the calculation of the NAV.
2 The Mountain-View Data Fund Rating calculates a computative ranking for funds using yield, volatility and trend data. For more information visit MVD Funds Rating

<sup>3</sup> Displays the Ethical-Dynamical Ratio calculated according to standard criteria. The maximum value is 100. For more information visit EDA