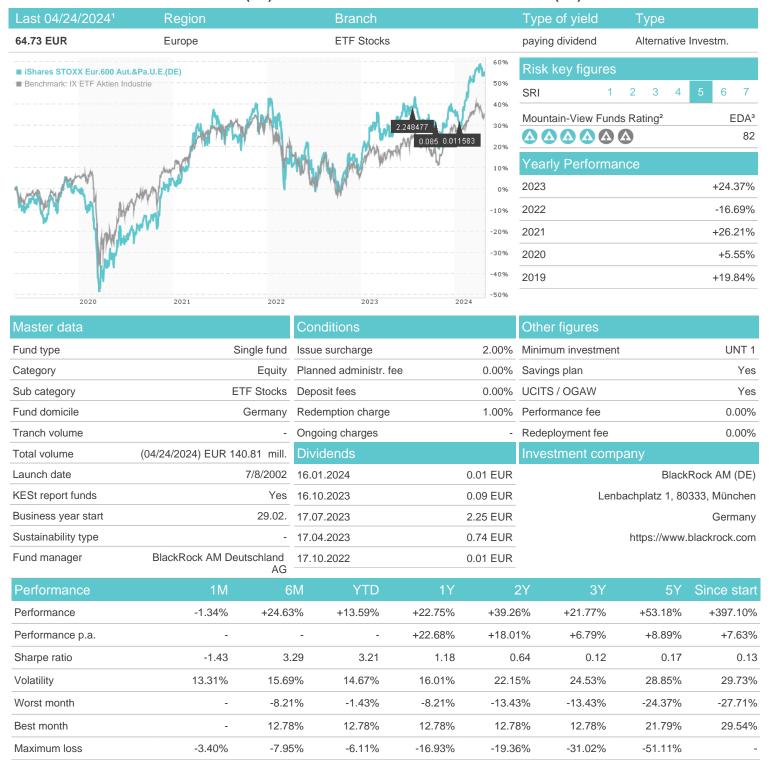

## iShares STOXX Eur.600 Aut.&Pa.U.E.(DE) / DE000A0Q4R28 / A0Q4R2 / BlackRock AM (DE)

## Distribution permission

Austria, Germany, Switzerland

<sup>1</sup> Important note on update status: The displayed date refers exclusively to the calculation of the NAV.
2 The Mountain-View Data Fund Rating calculates a computative ranking for funds using yield, volatility and trend data. For more information visit MVD Funds Rating

<sup>3</sup> Displays the Ethical-Dynamical Ratio calculated according to standard criteria. The maximum value is 100. For more information visit EDA

0

20

40

40

100