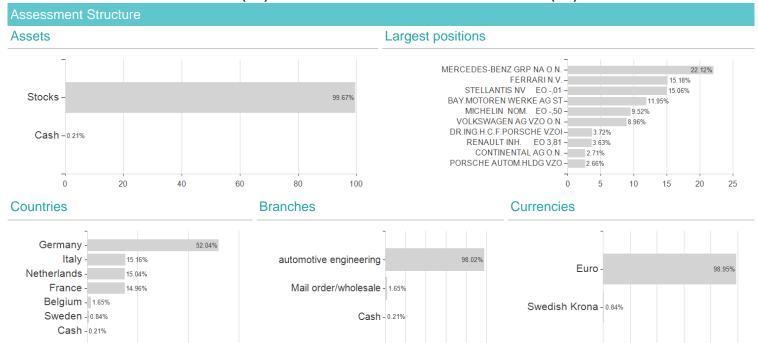

## iShares STOXX Eur.600 Aut.&Pa.U.E.(DE) / DE000A0Q4R28 / A0Q4R2 / BlackRock AM (DE)



## Distribution permission

Austria, Germany, Switzerland

<sup>1</sup> Important note on update status: The displayed date refers exclusively to the calculation of the NAV.
2 The Mountain-View Data Fund Rating calculates a computative ranking for funds using yield, volatility and trend data. For more information visit MVD Funds Rating

<sup>3</sup> Displays the Ethical-Dynamical Ratio calculated according to standard criteria. The maximum value is 100. For more information visit EDA



0

20

40

40

100

## iShares STOXX Eur.600 Aut.&Pa.U.E.(DE) / DE000A0Q4R28 / A0Q4R2 / BlackRock AM (DE)



20 40 60