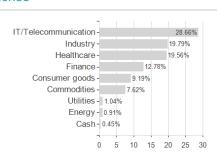

## Berenberg - Aktien Deutschland - Anteilklasse R A / LU0146485932 / 542188 / Universal-Inv. (LU)

| Last 05/13/2024 <sup>1</sup>                                 | Country                  |          | Branch                                                                                                                                                                                                                                                                                                                                                                                                                                                                                                                                                                                                                                                                                                                                                                                                                                                                                                                                                                                                                                                                                                                                                                                                                                                                                                                                                                                                                                                                                                                                                                                                                                                                                                                                                                                                                                                                                                                                                                                                                                                                                                                         |         |                                                                      | Type of yield                                                                                           | Туре            |                                                                        |
|--------------------------------------------------------------|--------------------------|----------|--------------------------------------------------------------------------------------------------------------------------------------------------------------------------------------------------------------------------------------------------------------------------------------------------------------------------------------------------------------------------------------------------------------------------------------------------------------------------------------------------------------------------------------------------------------------------------------------------------------------------------------------------------------------------------------------------------------------------------------------------------------------------------------------------------------------------------------------------------------------------------------------------------------------------------------------------------------------------------------------------------------------------------------------------------------------------------------------------------------------------------------------------------------------------------------------------------------------------------------------------------------------------------------------------------------------------------------------------------------------------------------------------------------------------------------------------------------------------------------------------------------------------------------------------------------------------------------------------------------------------------------------------------------------------------------------------------------------------------------------------------------------------------------------------------------------------------------------------------------------------------------------------------------------------------------------------------------------------------------------------------------------------------------------------------------------------------------------------------------------------------|---------|----------------------------------------------------------------------|---------------------------------------------------------------------------------------------------------|-----------------|------------------------------------------------------------------------|
| 92.21 EUR                                                    | Germany                  |          | Mixed Sectors                                                                                                                                                                                                                                                                                                                                                                                                                                                                                                                                                                                                                                                                                                                                                                                                                                                                                                                                                                                                                                                                                                                                                                                                                                                                                                                                                                                                                                                                                                                                                                                                                                                                                                                                                                                                                                                                                                                                                                                                                                                                                                                  |         |                                                                      | reinvestment                                                                                            | Equity Fund     | d                                                                      |
| ■ Berenberg - Aktien Deutschl ■ Benchmark: IX Aktien Deutsch |                          |          | Marine Ma | 1 / W   | 45% 40% 35% 30% 25% 20% 15% 10% 5% -5% -10% -25% -20% -25% -30% -35% | Risk key figures  SRI 1  Mountain-View Fund  A A A A A  Yearly Performate  2023  2022  2021  2020  2019 | <b>A</b>        | 5 6 7  EDA <sup>3</sup> 83  +11.77%  -28.57%  +22.73%  +7.50%  +31.58% |
| 2020                                                         | 2021                     | 2022     | 2023                                                                                                                                                                                                                                                                                                                                                                                                                                                                                                                                                                                                                                                                                                                                                                                                                                                                                                                                                                                                                                                                                                                                                                                                                                                                                                                                                                                                                                                                                                                                                                                                                                                                                                                                                                                                                                                                                                                                                                                                                                                                                                                           | 2024    |                                                                      |                                                                                                         |                 |                                                                        |
| Master data                                                  |                          |          | Conditions                                                                                                                                                                                                                                                                                                                                                                                                                                                                                                                                                                                                                                                                                                                                                                                                                                                                                                                                                                                                                                                                                                                                                                                                                                                                                                                                                                                                                                                                                                                                                                                                                                                                                                                                                                                                                                                                                                                                                                                                                                                                                                                     |         |                                                                      | Other figures                                                                                           |                 |                                                                        |
| Fund type                                                    | Sing                     | le fund  | Issue surcharge                                                                                                                                                                                                                                                                                                                                                                                                                                                                                                                                                                                                                                                                                                                                                                                                                                                                                                                                                                                                                                                                                                                                                                                                                                                                                                                                                                                                                                                                                                                                                                                                                                                                                                                                                                                                                                                                                                                                                                                                                                                                                                                |         | 5.00%                                                                | Minimum investment                                                                                      |                 | UNT 0                                                                  |
| Category                                                     |                          | Equity   | Planned administr. fee                                                                                                                                                                                                                                                                                                                                                                                                                                                                                                                                                                                                                                                                                                                                                                                                                                                                                                                                                                                                                                                                                                                                                                                                                                                                                                                                                                                                                                                                                                                                                                                                                                                                                                                                                                                                                                                                                                                                                                                                                                                                                                         |         | 0.00%                                                                | Savings plan                                                                                            |                 | -                                                                      |
| Sub category                                                 | Mixed Sectors            |          | Deposit fees 0.09%                                                                                                                                                                                                                                                                                                                                                                                                                                                                                                                                                                                                                                                                                                                                                                                                                                                                                                                                                                                                                                                                                                                                                                                                                                                                                                                                                                                                                                                                                                                                                                                                                                                                                                                                                                                                                                                                                                                                                                                                                                                                                                             |         | UCITS / OGAW                                                         |                                                                                                         | Yes             |                                                                        |
| Fund domicile                                                | Luxembourg               |          | Redemption charge 0.00%                                                                                                                                                                                                                                                                                                                                                                                                                                                                                                                                                                                                                                                                                                                                                                                                                                                                                                                                                                                                                                                                                                                                                                                                                                                                                                                                                                                                                                                                                                                                                                                                                                                                                                                                                                                                                                                                                                                                                                                                                                                                                                        |         |                                                                      |                                                                                                         |                 |                                                                        |
| Tranch volume                                                | (05/13/2024) EUR 20.4    | 7 mill.  | Ongoing charges                                                                                                                                                                                                                                                                                                                                                                                                                                                                                                                                                                                                                                                                                                                                                                                                                                                                                                                                                                                                                                                                                                                                                                                                                                                                                                                                                                                                                                                                                                                                                                                                                                                                                                                                                                                                                                                                                                                                                                                                                                                                                                                |         | -                                                                    | Redeployment fee                                                                                        |                 | 0.00%                                                                  |
| Total volume                                                 | (05/13/2024) EUR 44.7    | 6 mill.  | Dividends                                                                                                                                                                                                                                                                                                                                                                                                                                                                                                                                                                                                                                                                                                                                                                                                                                                                                                                                                                                                                                                                                                                                                                                                                                                                                                                                                                                                                                                                                                                                                                                                                                                                                                                                                                                                                                                                                                                                                                                                                                                                                                                      |         |                                                                      | Investment comp                                                                                         | any             |                                                                        |
| Launch date                                                  | 8/                       | 1/2002   | 11.04.2017                                                                                                                                                                                                                                                                                                                                                                                                                                                                                                                                                                                                                                                                                                                                                                                                                                                                                                                                                                                                                                                                                                                                                                                                                                                                                                                                                                                                                                                                                                                                                                                                                                                                                                                                                                                                                                                                                                                                                                                                                                                                                                                     | 0.4     | 3 EUR                                                                |                                                                                                         | Univ            | ersal-Inv. (LU)                                                        |
| KESt report funds                                            |                          | Yes      |                                                                                                                                                                                                                                                                                                                                                                                                                                                                                                                                                                                                                                                                                                                                                                                                                                                                                                                                                                                                                                                                                                                                                                                                                                                                                                                                                                                                                                                                                                                                                                                                                                                                                                                                                                                                                                                                                                                                                                                                                                                                                                                                |         |                                                                      | 15, rue de Flax                                                                                         | weiler, 6776, 0 | Grevenmacher                                                           |
| Business year start                                          |                          | 01.01.   |                                                                                                                                                                                                                                                                                                                                                                                                                                                                                                                                                                                                                                                                                                                                                                                                                                                                                                                                                                                                                                                                                                                                                                                                                                                                                                                                                                                                                                                                                                                                                                                                                                                                                                                                                                                                                                                                                                                                                                                                                                                                                                                                |         |                                                                      |                                                                                                         |                 | Luxembourg                                                             |
| Sustainability type                                          |                          | -        |                                                                                                                                                                                                                                                                                                                                                                                                                                                                                                                                                                                                                                                                                                                                                                                                                                                                                                                                                                                                                                                                                                                                                                                                                                                                                                                                                                                                                                                                                                                                                                                                                                                                                                                                                                                                                                                                                                                                                                                                                                                                                                                                |         |                                                                      | https://wv                                                                                              | vw.universal-in | vestment.com                                                           |
| Fund manager                                                 | Andreas Strobl, Sebastia | in Leigh |                                                                                                                                                                                                                                                                                                                                                                                                                                                                                                                                                                                                                                                                                                                                                                                                                                                                                                                                                                                                                                                                                                                                                                                                                                                                                                                                                                                                                                                                                                                                                                                                                                                                                                                                                                                                                                                                                                                                                                                                                                                                                                                                |         |                                                                      |                                                                                                         |                 |                                                                        |
| Performance                                                  | 1M                       | 61       | M YTD                                                                                                                                                                                                                                                                                                                                                                                                                                                                                                                                                                                                                                                                                                                                                                                                                                                                                                                                                                                                                                                                                                                                                                                                                                                                                                                                                                                                                                                                                                                                                                                                                                                                                                                                                                                                                                                                                                                                                                                                                                                                                                                          | 1Y      | e<br>A                                                               | 2Y 3Y                                                                                                   | 5Y              | Since start                                                            |
| Performance                                                  | +1.16%                   | +10.63   | % +0.28%                                                                                                                                                                                                                                                                                                                                                                                                                                                                                                                                                                                                                                                                                                                                                                                                                                                                                                                                                                                                                                                                                                                                                                                                                                                                                                                                                                                                                                                                                                                                                                                                                                                                                                                                                                                                                                                                                                                                                                                                                                                                                                                       | +2.16%  | +4.30                                                                | 6% -8.49%                                                                                               | +16.00%         | +85.42%                                                                |
| Performance p.a.                                             | -                        |          |                                                                                                                                                                                                                                                                                                                                                                                                                                                                                                                                                                                                                                                                                                                                                                                                                                                                                                                                                                                                                                                                                                                                                                                                                                                                                                                                                                                                                                                                                                                                                                                                                                                                                                                                                                                                                                                                                                                                                                                                                                                                                                                                | +2.17%  | +2.10                                                                | 6% -2.92%                                                                                               | +3.01%          | +2.87%                                                                 |
| Sharpe ratio                                                 | 0.87                     | 1.6      | 66 -0.26                                                                                                                                                                                                                                                                                                                                                                                                                                                                                                                                                                                                                                                                                                                                                                                                                                                                                                                                                                                                                                                                                                                                                                                                                                                                                                                                                                                                                                                                                                                                                                                                                                                                                                                                                                                                                                                                                                                                                                                                                                                                                                                       | -0.13   | -0                                                                   | .09 -0.35                                                                                               | -0.04           | -0.06                                                                  |
| Volatility                                                   | 14.32%                   | 11.32    | % 11.46%                                                                                                                                                                                                                                                                                                                                                                                                                                                                                                                                                                                                                                                                                                                                                                                                                                                                                                                                                                                                                                                                                                                                                                                                                                                                                                                                                                                                                                                                                                                                                                                                                                                                                                                                                                                                                                                                                                                                                                                                                                                                                                                       | 12.85%  | 18.10                                                                | 6% 19.50%                                                                                               | 22.28%          | 15.46%                                                                 |
| Worst month                                                  | -                        | -4.66    | % -4.66%                                                                                                                                                                                                                                                                                                                                                                                                                                                                                                                                                                                                                                                                                                                                                                                                                                                                                                                                                                                                                                                                                                                                                                                                                                                                                                                                                                                                                                                                                                                                                                                                                                                                                                                                                                                                                                                                                                                                                                                                                                                                                                                       | -6.00%  | -12.3                                                                | 9% -12.39%                                                                                              | -18.71%         | -21.26%                                                                |
| Best month                                                   | -                        | 10.77    | % 4.09%                                                                                                                                                                                                                                                                                                                                                                                                                                                                                                                                                                                                                                                                                                                                                                                                                                                                                                                                                                                                                                                                                                                                                                                                                                                                                                                                                                                                                                                                                                                                                                                                                                                                                                                                                                                                                                                                                                                                                                                                                                                                                                                        | 10.77%  | 10.7                                                                 | 7% 10.77%                                                                                               | 17.99%          | 17.99%                                                                 |
| Maximum loss                                                 | -2.92%                   | -5.86    | % -5.86%                                                                                                                                                                                                                                                                                                                                                                                                                                                                                                                                                                                                                                                                                                                                                                                                                                                                                                                                                                                                                                                                                                                                                                                                                                                                                                                                                                                                                                                                                                                                                                                                                                                                                                                                                                                                                                                                                                                                                                                                                                                                                                                       | -14.75% | -23.29                                                               | 9% -39.59%                                                                                              | -44.38%         |                                                                        |
|                                                              |                          |          |                                                                                                                                                                                                                                                                                                                                                                                                                                                                                                                                                                                                                                                                                                                                                                                                                                                                                                                                                                                                                                                                                                                                                                                                                                                                                                                                                                                                                                                                                                                                                                                                                                                                                                                                                                                                                                                                                                                                                                                                                                                                                                                                |         |                                                                      |                                                                                                         |                 |                                                                        |