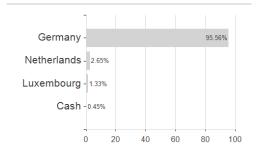

## Berenberg - Aktien Deutschland - Anteilklasse R A / LU0146485932 / 542188 / Universal-Inv. (LU)

| Last 05/13/2024 <sup>1</sup>                                 | Country                  |          | Branch                                                                                                                                                                                                                                                                                                                                                                                                                                                                                                                                                                                                                                                                                                                                                                                                                                                                                                                                                                                                                                                                                                                                                                                                                                                                                                                                                                                                                                                                                                                                                                                                                                                                                                                                                                                                                                                                                                                                                                                                                                                                                                                         |         |                                                                      | Type of yield                                                                                           | Туре            |                                                                        |
|--------------------------------------------------------------|--------------------------|----------|--------------------------------------------------------------------------------------------------------------------------------------------------------------------------------------------------------------------------------------------------------------------------------------------------------------------------------------------------------------------------------------------------------------------------------------------------------------------------------------------------------------------------------------------------------------------------------------------------------------------------------------------------------------------------------------------------------------------------------------------------------------------------------------------------------------------------------------------------------------------------------------------------------------------------------------------------------------------------------------------------------------------------------------------------------------------------------------------------------------------------------------------------------------------------------------------------------------------------------------------------------------------------------------------------------------------------------------------------------------------------------------------------------------------------------------------------------------------------------------------------------------------------------------------------------------------------------------------------------------------------------------------------------------------------------------------------------------------------------------------------------------------------------------------------------------------------------------------------------------------------------------------------------------------------------------------------------------------------------------------------------------------------------------------------------------------------------------------------------------------------------|---------|----------------------------------------------------------------------|---------------------------------------------------------------------------------------------------------|-----------------|------------------------------------------------------------------------|
| 92.21 EUR                                                    | Germany                  |          | Mixed Sectors                                                                                                                                                                                                                                                                                                                                                                                                                                                                                                                                                                                                                                                                                                                                                                                                                                                                                                                                                                                                                                                                                                                                                                                                                                                                                                                                                                                                                                                                                                                                                                                                                                                                                                                                                                                                                                                                                                                                                                                                                                                                                                                  |         |                                                                      | reinvestment                                                                                            | Equity Fund     | d                                                                      |
| ■ Berenberg - Aktien Deutschl ■ Benchmark: IX Aktien Deutsch |                          |          | Marine Ma | 1 / W   | 45% 40% 35% 30% 25% 20% 15% 10% 5% -5% -10% -25% -20% -25% -30% -35% | Risk key figures  SRI 1  Mountain-View Fund  A A A A A  Yearly Performate  2023  2022  2021  2020  2019 | <b>A</b>        | 5 6 7  EDA <sup>3</sup> 83  +11.77%  -28.57%  +22.73%  +7.50%  +31.58% |
| 2020                                                         | 2021                     | 2022     | 2023                                                                                                                                                                                                                                                                                                                                                                                                                                                                                                                                                                                                                                                                                                                                                                                                                                                                                                                                                                                                                                                                                                                                                                                                                                                                                                                                                                                                                                                                                                                                                                                                                                                                                                                                                                                                                                                                                                                                                                                                                                                                                                                           | 2024    |                                                                      |                                                                                                         |                 |                                                                        |
| Master data                                                  |                          |          | Conditions                                                                                                                                                                                                                                                                                                                                                                                                                                                                                                                                                                                                                                                                                                                                                                                                                                                                                                                                                                                                                                                                                                                                                                                                                                                                                                                                                                                                                                                                                                                                                                                                                                                                                                                                                                                                                                                                                                                                                                                                                                                                                                                     |         |                                                                      | Other figures                                                                                           |                 |                                                                        |
| Fund type                                                    | Sing                     | le fund  | Issue surcharge                                                                                                                                                                                                                                                                                                                                                                                                                                                                                                                                                                                                                                                                                                                                                                                                                                                                                                                                                                                                                                                                                                                                                                                                                                                                                                                                                                                                                                                                                                                                                                                                                                                                                                                                                                                                                                                                                                                                                                                                                                                                                                                |         | 5.00%                                                                | Minimum investment                                                                                      |                 | UNT 0                                                                  |
| Category                                                     |                          | Equity   | Planned administr. fee                                                                                                                                                                                                                                                                                                                                                                                                                                                                                                                                                                                                                                                                                                                                                                                                                                                                                                                                                                                                                                                                                                                                                                                                                                                                                                                                                                                                                                                                                                                                                                                                                                                                                                                                                                                                                                                                                                                                                                                                                                                                                                         |         | 0.00%                                                                | Savings plan                                                                                            |                 | -                                                                      |
| Sub category                                                 | Mixed Sectors            |          | Deposit fees 0.09%                                                                                                                                                                                                                                                                                                                                                                                                                                                                                                                                                                                                                                                                                                                                                                                                                                                                                                                                                                                                                                                                                                                                                                                                                                                                                                                                                                                                                                                                                                                                                                                                                                                                                                                                                                                                                                                                                                                                                                                                                                                                                                             |         | UCITS / OGAW                                                         |                                                                                                         | Yes             |                                                                        |
| Fund domicile                                                | Luxembourg               |          | Redemption charge 0.00%                                                                                                                                                                                                                                                                                                                                                                                                                                                                                                                                                                                                                                                                                                                                                                                                                                                                                                                                                                                                                                                                                                                                                                                                                                                                                                                                                                                                                                                                                                                                                                                                                                                                                                                                                                                                                                                                                                                                                                                                                                                                                                        |         |                                                                      |                                                                                                         |                 |                                                                        |
| Tranch volume                                                | (05/13/2024) EUR 20.4    | 7 mill.  | Ongoing charges                                                                                                                                                                                                                                                                                                                                                                                                                                                                                                                                                                                                                                                                                                                                                                                                                                                                                                                                                                                                                                                                                                                                                                                                                                                                                                                                                                                                                                                                                                                                                                                                                                                                                                                                                                                                                                                                                                                                                                                                                                                                                                                |         | -                                                                    | Redeployment fee                                                                                        |                 | 0.00%                                                                  |
| Total volume                                                 | (05/13/2024) EUR 44.7    | 6 mill.  | Dividends                                                                                                                                                                                                                                                                                                                                                                                                                                                                                                                                                                                                                                                                                                                                                                                                                                                                                                                                                                                                                                                                                                                                                                                                                                                                                                                                                                                                                                                                                                                                                                                                                                                                                                                                                                                                                                                                                                                                                                                                                                                                                                                      |         |                                                                      | Investment comp                                                                                         | any             |                                                                        |
| Launch date                                                  | 8/                       | 1/2002   | 11.04.2017                                                                                                                                                                                                                                                                                                                                                                                                                                                                                                                                                                                                                                                                                                                                                                                                                                                                                                                                                                                                                                                                                                                                                                                                                                                                                                                                                                                                                                                                                                                                                                                                                                                                                                                                                                                                                                                                                                                                                                                                                                                                                                                     | 0.4     | 3 EUR                                                                |                                                                                                         | Univ            | ersal-Inv. (LU)                                                        |
| KESt report funds                                            |                          | Yes      |                                                                                                                                                                                                                                                                                                                                                                                                                                                                                                                                                                                                                                                                                                                                                                                                                                                                                                                                                                                                                                                                                                                                                                                                                                                                                                                                                                                                                                                                                                                                                                                                                                                                                                                                                                                                                                                                                                                                                                                                                                                                                                                                |         |                                                                      | 15, rue de Flax                                                                                         | weiler, 6776, 0 | Grevenmacher                                                           |
| Business year start                                          |                          | 01.01.   |                                                                                                                                                                                                                                                                                                                                                                                                                                                                                                                                                                                                                                                                                                                                                                                                                                                                                                                                                                                                                                                                                                                                                                                                                                                                                                                                                                                                                                                                                                                                                                                                                                                                                                                                                                                                                                                                                                                                                                                                                                                                                                                                |         |                                                                      |                                                                                                         |                 | Luxembourg                                                             |
| Sustainability type                                          |                          | -        |                                                                                                                                                                                                                                                                                                                                                                                                                                                                                                                                                                                                                                                                                                                                                                                                                                                                                                                                                                                                                                                                                                                                                                                                                                                                                                                                                                                                                                                                                                                                                                                                                                                                                                                                                                                                                                                                                                                                                                                                                                                                                                                                |         |                                                                      | https://wv                                                                                              | vw.universal-in | vestment.com                                                           |
| Fund manager                                                 | Andreas Strobl, Sebastia | in Leigh |                                                                                                                                                                                                                                                                                                                                                                                                                                                                                                                                                                                                                                                                                                                                                                                                                                                                                                                                                                                                                                                                                                                                                                                                                                                                                                                                                                                                                                                                                                                                                                                                                                                                                                                                                                                                                                                                                                                                                                                                                                                                                                                                |         |                                                                      |                                                                                                         |                 |                                                                        |
| Performance                                                  | 1M                       | 61       | M YTD                                                                                                                                                                                                                                                                                                                                                                                                                                                                                                                                                                                                                                                                                                                                                                                                                                                                                                                                                                                                                                                                                                                                                                                                                                                                                                                                                                                                                                                                                                                                                                                                                                                                                                                                                                                                                                                                                                                                                                                                                                                                                                                          | 1Y      | e<br>A                                                               | 2Y 3Y                                                                                                   | 5Y              | Since start                                                            |
| Performance                                                  | +1.16%                   | +10.63   | % +0.28%                                                                                                                                                                                                                                                                                                                                                                                                                                                                                                                                                                                                                                                                                                                                                                                                                                                                                                                                                                                                                                                                                                                                                                                                                                                                                                                                                                                                                                                                                                                                                                                                                                                                                                                                                                                                                                                                                                                                                                                                                                                                                                                       | +2.16%  | +4.30                                                                | 6% -8.49%                                                                                               | +16.00%         | +85.42%                                                                |
| Performance p.a.                                             | -                        |          |                                                                                                                                                                                                                                                                                                                                                                                                                                                                                                                                                                                                                                                                                                                                                                                                                                                                                                                                                                                                                                                                                                                                                                                                                                                                                                                                                                                                                                                                                                                                                                                                                                                                                                                                                                                                                                                                                                                                                                                                                                                                                                                                | +2.17%  | +2.10                                                                | 6% -2.92%                                                                                               | +3.01%          | +2.87%                                                                 |
| Sharpe ratio                                                 | 0.87                     | 1.6      | 66 -0.26                                                                                                                                                                                                                                                                                                                                                                                                                                                                                                                                                                                                                                                                                                                                                                                                                                                                                                                                                                                                                                                                                                                                                                                                                                                                                                                                                                                                                                                                                                                                                                                                                                                                                                                                                                                                                                                                                                                                                                                                                                                                                                                       | -0.13   | -0                                                                   | .09 -0.35                                                                                               | -0.04           | -0.06                                                                  |
| Volatility                                                   | 14.32%                   | 11.32    | % 11.46%                                                                                                                                                                                                                                                                                                                                                                                                                                                                                                                                                                                                                                                                                                                                                                                                                                                                                                                                                                                                                                                                                                                                                                                                                                                                                                                                                                                                                                                                                                                                                                                                                                                                                                                                                                                                                                                                                                                                                                                                                                                                                                                       | 12.85%  | 18.10                                                                | 6% 19.50%                                                                                               | 22.28%          | 15.46%                                                                 |
| Worst month                                                  | -                        | -4.66    | % -4.66%                                                                                                                                                                                                                                                                                                                                                                                                                                                                                                                                                                                                                                                                                                                                                                                                                                                                                                                                                                                                                                                                                                                                                                                                                                                                                                                                                                                                                                                                                                                                                                                                                                                                                                                                                                                                                                                                                                                                                                                                                                                                                                                       | -6.00%  | -12.3                                                                | 9% -12.39%                                                                                              | -18.71%         | -21.26%                                                                |
| Best month                                                   | -                        | 10.77    | % 4.09%                                                                                                                                                                                                                                                                                                                                                                                                                                                                                                                                                                                                                                                                                                                                                                                                                                                                                                                                                                                                                                                                                                                                                                                                                                                                                                                                                                                                                                                                                                                                                                                                                                                                                                                                                                                                                                                                                                                                                                                                                                                                                                                        | 10.77%  | 10.7                                                                 | 7% 10.77%                                                                                               | 17.99%          | 17.99%                                                                 |
| Maximum loss                                                 | -2.92%                   | -5.86    | % -5.86%                                                                                                                                                                                                                                                                                                                                                                                                                                                                                                                                                                                                                                                                                                                                                                                                                                                                                                                                                                                                                                                                                                                                                                                                                                                                                                                                                                                                                                                                                                                                                                                                                                                                                                                                                                                                                                                                                                                                                                                                                                                                                                                       | -14.75% | -23.29                                                               | 9% -39.59%                                                                                              | -44.38%         |                                                                        |
|                                                              |                          |          |                                                                                                                                                                                                                                                                                                                                                                                                                                                                                                                                                                                                                                                                                                                                                                                                                                                                                                                                                                                                                                                                                                                                                                                                                                                                                                                                                                                                                                                                                                                                                                                                                                                                                                                                                                                                                                                                                                                                                                                                                                                                                                                                |         |                                                                      |                                                                                                         |                 |                                                                        |