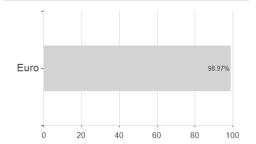

## Berenberg - Aktien Deutschland - Anteilklasse R A / LU0146485932 / 542188 / Universal-Inv. (LU)

| Last 05/13/2024 <sup>1</sup>                                 | Country                  |          | Branch                                                                                                                                                                                                                                                                                                                                                                                                                                                                                                                                                                                                                                                                                                                                                                                                                                                                                                                                                                                                                                                                                                                                                                                                                                                                                                                                                                                                                                                                                                                                                                                                                                                                                                                                                                                                                                                                                                                                                                                                                                                                                                                         |         |                                                                      | Type of yield                                                                                           | Туре            |                                                                        |
|--------------------------------------------------------------|--------------------------|----------|--------------------------------------------------------------------------------------------------------------------------------------------------------------------------------------------------------------------------------------------------------------------------------------------------------------------------------------------------------------------------------------------------------------------------------------------------------------------------------------------------------------------------------------------------------------------------------------------------------------------------------------------------------------------------------------------------------------------------------------------------------------------------------------------------------------------------------------------------------------------------------------------------------------------------------------------------------------------------------------------------------------------------------------------------------------------------------------------------------------------------------------------------------------------------------------------------------------------------------------------------------------------------------------------------------------------------------------------------------------------------------------------------------------------------------------------------------------------------------------------------------------------------------------------------------------------------------------------------------------------------------------------------------------------------------------------------------------------------------------------------------------------------------------------------------------------------------------------------------------------------------------------------------------------------------------------------------------------------------------------------------------------------------------------------------------------------------------------------------------------------------|---------|----------------------------------------------------------------------|---------------------------------------------------------------------------------------------------------|-----------------|------------------------------------------------------------------------|
| 92.21 EUR                                                    | Germany                  |          | Mixed Sectors                                                                                                                                                                                                                                                                                                                                                                                                                                                                                                                                                                                                                                                                                                                                                                                                                                                                                                                                                                                                                                                                                                                                                                                                                                                                                                                                                                                                                                                                                                                                                                                                                                                                                                                                                                                                                                                                                                                                                                                                                                                                                                                  |         |                                                                      | reinvestment                                                                                            | Equity Fund     | d                                                                      |
| ■ Berenberg - Aktien Deutschl ■ Benchmark: IX Aktien Deutsch |                          |          | Marine Ma | 1 / W   | 45% 40% 35% 30% 25% 20% 15% 10% 5% -5% -10% -25% -20% -25% -30% -35% | Risk key figures  SRI 1  Mountain-View Fund  A A A A A  Yearly Performate  2023  2022  2021  2020  2019 | <b>A</b>        | 5 6 7  EDA <sup>3</sup> 83  +11.77%  -28.57%  +22.73%  +7.50%  +31.58% |
| 2020                                                         | 2021                     | 2022     | 2023                                                                                                                                                                                                                                                                                                                                                                                                                                                                                                                                                                                                                                                                                                                                                                                                                                                                                                                                                                                                                                                                                                                                                                                                                                                                                                                                                                                                                                                                                                                                                                                                                                                                                                                                                                                                                                                                                                                                                                                                                                                                                                                           | 2024    |                                                                      |                                                                                                         |                 |                                                                        |
| Master data                                                  |                          |          | Conditions                                                                                                                                                                                                                                                                                                                                                                                                                                                                                                                                                                                                                                                                                                                                                                                                                                                                                                                                                                                                                                                                                                                                                                                                                                                                                                                                                                                                                                                                                                                                                                                                                                                                                                                                                                                                                                                                                                                                                                                                                                                                                                                     |         |                                                                      | Other figures                                                                                           |                 |                                                                        |
| Fund type                                                    | Sing                     | le fund  | Issue surcharge                                                                                                                                                                                                                                                                                                                                                                                                                                                                                                                                                                                                                                                                                                                                                                                                                                                                                                                                                                                                                                                                                                                                                                                                                                                                                                                                                                                                                                                                                                                                                                                                                                                                                                                                                                                                                                                                                                                                                                                                                                                                                                                |         | 5.00%                                                                | Minimum investment                                                                                      |                 | UNT 0                                                                  |
| Category                                                     |                          | Equity   | Planned administr. fee                                                                                                                                                                                                                                                                                                                                                                                                                                                                                                                                                                                                                                                                                                                                                                                                                                                                                                                                                                                                                                                                                                                                                                                                                                                                                                                                                                                                                                                                                                                                                                                                                                                                                                                                                                                                                                                                                                                                                                                                                                                                                                         |         | 0.00%                                                                | Savings plan                                                                                            |                 | -                                                                      |
| Sub category                                                 | Mixed Sectors            |          | Deposit fees 0.09%                                                                                                                                                                                                                                                                                                                                                                                                                                                                                                                                                                                                                                                                                                                                                                                                                                                                                                                                                                                                                                                                                                                                                                                                                                                                                                                                                                                                                                                                                                                                                                                                                                                                                                                                                                                                                                                                                                                                                                                                                                                                                                             |         | UCITS / OGAW                                                         |                                                                                                         | Yes             |                                                                        |
| Fund domicile                                                | Luxembourg               |          | Redemption charge 0.00%                                                                                                                                                                                                                                                                                                                                                                                                                                                                                                                                                                                                                                                                                                                                                                                                                                                                                                                                                                                                                                                                                                                                                                                                                                                                                                                                                                                                                                                                                                                                                                                                                                                                                                                                                                                                                                                                                                                                                                                                                                                                                                        |         |                                                                      |                                                                                                         |                 |                                                                        |
| Tranch volume                                                | (05/13/2024) EUR 20.4    | 7 mill.  | Ongoing charges                                                                                                                                                                                                                                                                                                                                                                                                                                                                                                                                                                                                                                                                                                                                                                                                                                                                                                                                                                                                                                                                                                                                                                                                                                                                                                                                                                                                                                                                                                                                                                                                                                                                                                                                                                                                                                                                                                                                                                                                                                                                                                                |         | -                                                                    | Redeployment fee                                                                                        |                 | 0.00%                                                                  |
| Total volume                                                 | (05/13/2024) EUR 44.7    | 6 mill.  | Dividends                                                                                                                                                                                                                                                                                                                                                                                                                                                                                                                                                                                                                                                                                                                                                                                                                                                                                                                                                                                                                                                                                                                                                                                                                                                                                                                                                                                                                                                                                                                                                                                                                                                                                                                                                                                                                                                                                                                                                                                                                                                                                                                      |         |                                                                      | Investment comp                                                                                         | any             |                                                                        |
| Launch date                                                  | 8/                       | 1/2002   | 11.04.2017                                                                                                                                                                                                                                                                                                                                                                                                                                                                                                                                                                                                                                                                                                                                                                                                                                                                                                                                                                                                                                                                                                                                                                                                                                                                                                                                                                                                                                                                                                                                                                                                                                                                                                                                                                                                                                                                                                                                                                                                                                                                                                                     | 0.4     | 3 EUR                                                                |                                                                                                         | Univ            | ersal-Inv. (LU)                                                        |
| KESt report funds                                            |                          | Yes      |                                                                                                                                                                                                                                                                                                                                                                                                                                                                                                                                                                                                                                                                                                                                                                                                                                                                                                                                                                                                                                                                                                                                                                                                                                                                                                                                                                                                                                                                                                                                                                                                                                                                                                                                                                                                                                                                                                                                                                                                                                                                                                                                |         |                                                                      | 15, rue de Flax                                                                                         | weiler, 6776, 0 | Grevenmacher                                                           |
| Business year start                                          |                          | 01.01.   |                                                                                                                                                                                                                                                                                                                                                                                                                                                                                                                                                                                                                                                                                                                                                                                                                                                                                                                                                                                                                                                                                                                                                                                                                                                                                                                                                                                                                                                                                                                                                                                                                                                                                                                                                                                                                                                                                                                                                                                                                                                                                                                                |         |                                                                      |                                                                                                         |                 | Luxembourg                                                             |
| Sustainability type                                          |                          | -        |                                                                                                                                                                                                                                                                                                                                                                                                                                                                                                                                                                                                                                                                                                                                                                                                                                                                                                                                                                                                                                                                                                                                                                                                                                                                                                                                                                                                                                                                                                                                                                                                                                                                                                                                                                                                                                                                                                                                                                                                                                                                                                                                |         |                                                                      | https://wv                                                                                              | vw.universal-in | vestment.com                                                           |
| Fund manager                                                 | Andreas Strobl, Sebastia | in Leigh |                                                                                                                                                                                                                                                                                                                                                                                                                                                                                                                                                                                                                                                                                                                                                                                                                                                                                                                                                                                                                                                                                                                                                                                                                                                                                                                                                                                                                                                                                                                                                                                                                                                                                                                                                                                                                                                                                                                                                                                                                                                                                                                                |         |                                                                      |                                                                                                         |                 |                                                                        |
| Performance                                                  | 1M                       | 61       | M YTD                                                                                                                                                                                                                                                                                                                                                                                                                                                                                                                                                                                                                                                                                                                                                                                                                                                                                                                                                                                                                                                                                                                                                                                                                                                                                                                                                                                                                                                                                                                                                                                                                                                                                                                                                                                                                                                                                                                                                                                                                                                                                                                          | 1Y      | e<br>A                                                               | 2Y 3Y                                                                                                   | 5Y              | Since start                                                            |
| Performance                                                  | +1.16%                   | +10.63   | % +0.28%                                                                                                                                                                                                                                                                                                                                                                                                                                                                                                                                                                                                                                                                                                                                                                                                                                                                                                                                                                                                                                                                                                                                                                                                                                                                                                                                                                                                                                                                                                                                                                                                                                                                                                                                                                                                                                                                                                                                                                                                                                                                                                                       | +2.16%  | +4.30                                                                | 6% -8.49%                                                                                               | +16.00%         | +85.42%                                                                |
| Performance p.a.                                             | -                        |          |                                                                                                                                                                                                                                                                                                                                                                                                                                                                                                                                                                                                                                                                                                                                                                                                                                                                                                                                                                                                                                                                                                                                                                                                                                                                                                                                                                                                                                                                                                                                                                                                                                                                                                                                                                                                                                                                                                                                                                                                                                                                                                                                | +2.17%  | +2.10                                                                | 6% -2.92%                                                                                               | +3.01%          | +2.87%                                                                 |
| Sharpe ratio                                                 | 0.87                     | 1.6      | 66 -0.26                                                                                                                                                                                                                                                                                                                                                                                                                                                                                                                                                                                                                                                                                                                                                                                                                                                                                                                                                                                                                                                                                                                                                                                                                                                                                                                                                                                                                                                                                                                                                                                                                                                                                                                                                                                                                                                                                                                                                                                                                                                                                                                       | -0.13   | -0                                                                   | .09 -0.35                                                                                               | -0.04           | -0.06                                                                  |
| Volatility                                                   | 14.32%                   | 11.32    | % 11.46%                                                                                                                                                                                                                                                                                                                                                                                                                                                                                                                                                                                                                                                                                                                                                                                                                                                                                                                                                                                                                                                                                                                                                                                                                                                                                                                                                                                                                                                                                                                                                                                                                                                                                                                                                                                                                                                                                                                                                                                                                                                                                                                       | 12.85%  | 18.10                                                                | 6% 19.50%                                                                                               | 22.28%          | 15.46%                                                                 |
| Worst month                                                  | -                        | -4.66    | % -4.66%                                                                                                                                                                                                                                                                                                                                                                                                                                                                                                                                                                                                                                                                                                                                                                                                                                                                                                                                                                                                                                                                                                                                                                                                                                                                                                                                                                                                                                                                                                                                                                                                                                                                                                                                                                                                                                                                                                                                                                                                                                                                                                                       | -6.00%  | -12.3                                                                | 9% -12.39%                                                                                              | -18.71%         | -21.26%                                                                |
| Best month                                                   | -                        | 10.77    | % 4.09%                                                                                                                                                                                                                                                                                                                                                                                                                                                                                                                                                                                                                                                                                                                                                                                                                                                                                                                                                                                                                                                                                                                                                                                                                                                                                                                                                                                                                                                                                                                                                                                                                                                                                                                                                                                                                                                                                                                                                                                                                                                                                                                        | 10.77%  | 10.7                                                                 | 7% 10.77%                                                                                               | 17.99%          | 17.99%                                                                 |
| Maximum loss                                                 | -2.92%                   | -5.86    | % -5.86%                                                                                                                                                                                                                                                                                                                                                                                                                                                                                                                                                                                                                                                                                                                                                                                                                                                                                                                                                                                                                                                                                                                                                                                                                                                                                                                                                                                                                                                                                                                                                                                                                                                                                                                                                                                                                                                                                                                                                                                                                                                                                                                       | -14.75% | -23.29                                                               | 9% -39.59%                                                                                              | -44.38%         |                                                                        |
|                                                              |                          |          |                                                                                                                                                                                                                                                                                                                                                                                                                                                                                                                                                                                                                                                                                                                                                                                                                                                                                                                                                                                                                                                                                                                                                                                                                                                                                                                                                                                                                                                                                                                                                                                                                                                                                                                                                                                                                                                                                                                                                                                                                                                                                                                                |         |                                                                      |                                                                                                         |                 |                                                                        |