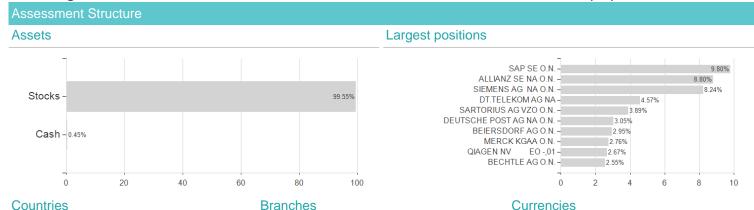

|                                                                                                         |                 |                                                                        |

## Distribution permission

Austria, Germany, Switzerland

<sup>1</sup> Important note on update status: The displayed date refers exclusively to the calculation of the NAV.
2 The Mountain-View Data Fund Rating calculates a computative ranking for funds using yield, volatility and trend data. For more information visit MVD Funds Rating

<sup>3</sup> Displays the Ethical-Dynamical Ratio calculated according to standard criteria. The maximum value is 100. For more information visit EDA





## Berenberg - Aktien Deutschland - Anteilklasse R A / LU0146485932 / 542188 / Universal-Inv. (LU)