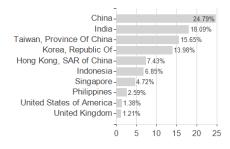

# BGF Asian Dragon Fund A2 GBP / LU0171270639 / A0BMAU / BlackRock (LU)



### Distribution permission

Austria, Germany, Switzerland, United Kingdom, Luxembourg

<sup>1</sup> Important note on update status: The displayed date refers exclusively to the calculation of the NAV.
2 The Mountain-View Data Fund Rating calculates a computative ranking for funds using yield, volatility and trend data. For more information visit MVD Funds Rating

<sup>3</sup> Displays the Ethical-Dynamical Ratio calculated according to standard criteria. The maximum value is 100. For more information visit EDA





# BGF Asian Dragon Fund A2 GBP / LU0171270639 / A0BMAU / BlackRock (LU)



# Largest positions





Countries **Branches** Currencies