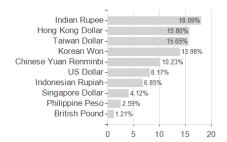

# BGF Asian Dragon Fund A2 GBP / LU0171270639 / A0BMAU / BlackRock (LU)



### Distribution permission

Austria, Germany, Switzerland, United Kingdom, Luxembourg

<sup>1</sup> Important note on update status: The displayed date refers exclusively to the calculation of the NAV.
2 The Mountain-View Data Fund Rating calculates a computative ranking for funds using yield, volatility and trend data. For more information visit MVD Funds Rating

<sup>3</sup> Displays the Ethical-Dynamical Ratio calculated according to standard criteria. The maximum value is 100. For more information visit EDA





# BGF Asian Dragon Fund A2 GBP / LU0171270639 / A0BMAU / BlackRock (LU)



# Largest positions





Countries **Branches** Currencies