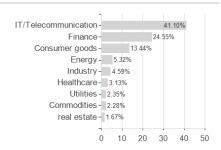

# BGF Asian Dragon Fund A2 GBP / LU0171270639 / A0BMAU / BlackRock (LU)



### Distribution permission

Austria, Germany, Switzerland, United Kingdom, Luxembourg

<sup>1</sup> Important note on update status: The displayed date refers exclusively to the calculation of the NAV.
2 The Mountain-View Data Fund Rating calculates a computative ranking for funds using yield, volatility and trend data. For more information visit MVD Funds Rating

<sup>3</sup> Displays the Ethical-Dynamical Ratio calculated according to standard criteria. The maximum value is 100. For more information visit EDA





# BGF Asian Dragon Fund A2 GBP / LU0171270639 / A0BMAU / BlackRock (LU)



# Largest positions





Countries **Branches** Currencies