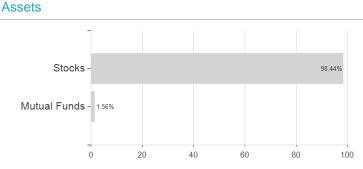

# BGF Asian Dragon Fund A2 GBP / LU0171270639 / A0BMAU / BlackRock (LU)



### Distribution permission

Austria, Germany, Switzerland, United Kingdom, Luxembourg

<sup>1</sup> Important note on update status: The displayed date refers exclusively to the calculation of the NAV.
2 The Mountain-View Data Fund Rating calculates a computative ranking for funds using yield, volatility and trend data. For more information visit MVD Funds Rating

<sup>3</sup> Displays the Ethical-Dynamical Ratio calculated according to standard criteria. The maximum value is 100. For more information visit EDA





# BGF Asian Dragon Fund A2 GBP / LU0171270639 / A0BMAU / BlackRock (LU)



# Largest positions





Countries **Branches** Currencies