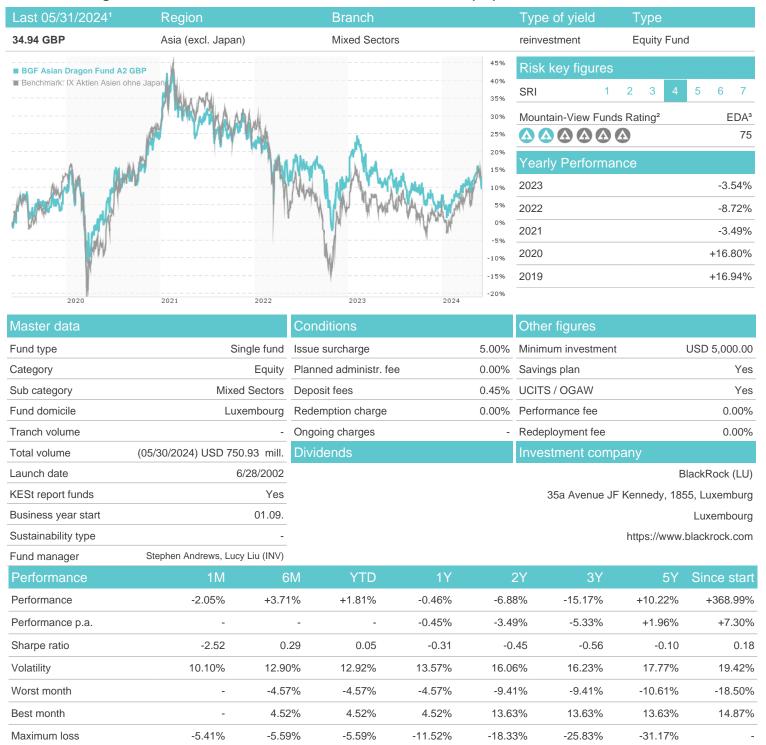

# BGF Asian Dragon Fund A2 GBP / LU0171270639 / A0BMAU / BlackRock (LU)

### Distribution permission

Austria, Germany, Switzerland, United Kingdom, Luxembourg

<sup>1</sup> Important note on update status: The displayed date refers exclusively to the calculation of the NAV.
2 The Mountain-View Data Fund Rating calculates a computative ranking for funds using yield, volatility and trend data. For more information visit MVD Funds Rating

<sup>3</sup> Displays the Ethical-Dynamical Ratio calculated according to standard criteria. The maximum value is 100. For more information visit EDA