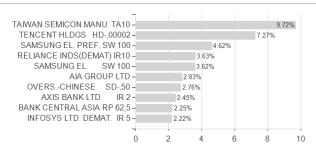

# BGF Asian Dragon Fund A2 GBP / LU0171270639 / A0BMAU / BlackRock (LU)



### Distribution permission

Austria, Germany, Switzerland, United Kingdom, Luxembourg

<sup>1</sup> Important note on update status: The displayed date refers exclusively to the calculation of the NAV.
2 The Mountain-View Data Fund Rating calculates a computative ranking for funds using yield, volatility and trend data. For more information visit MVD Funds Rating

<sup>3</sup> Displays the Ethical-Dynamical Ratio calculated according to standard criteria. The maximum value is 100. For more information visit EDA





# BGF Asian Dragon Fund A2 GBP / LU0171270639 / A0BMAU / BlackRock (LU)



# Largest positions





Countries **Branches** Currencies