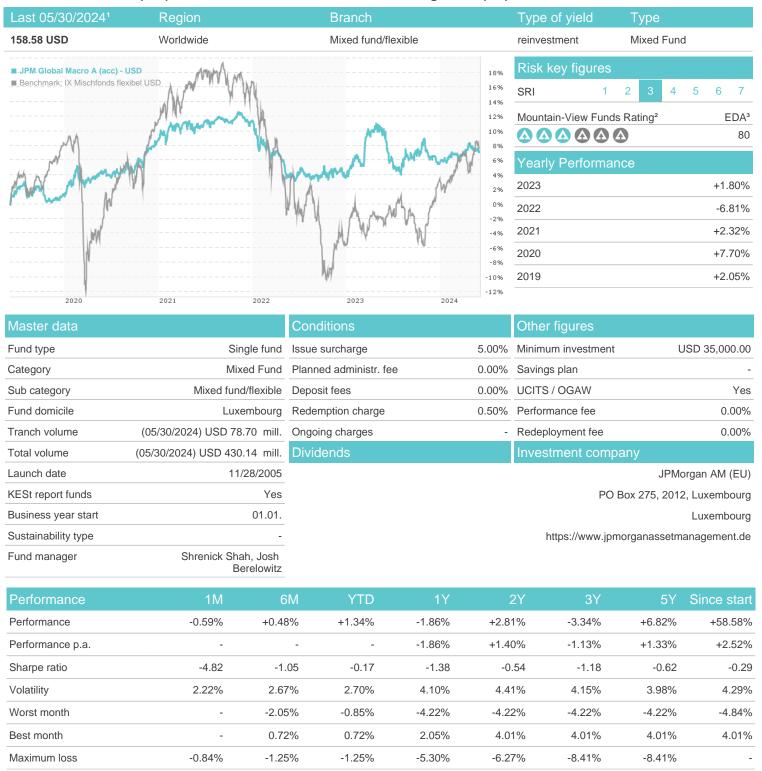

## JPM Global Macro A (acc) - USD / LU0235842555 / A0HME1 / JPMorgan AM (EU)



Austria, Germany, Switzerland, United Kingdom, Luxembourg

<sup>1</sup> Important note on update status: The displayed date refers exclusively to the calculation of the NAV.
2 The Mountain-View Data Fund Rating calculates a computative ranking for funds using yield, volatility and trend data. For more information visit MVD Funds Rating





## JPM Global Macro A (acc) - USD / LU0235842555 / A0HME1 / JPMorgan AM (EU)

3 Displays the Ethical-Dynamical Ratio calculated according to standard criteria. The maximum value is 100. For more information visit EDA