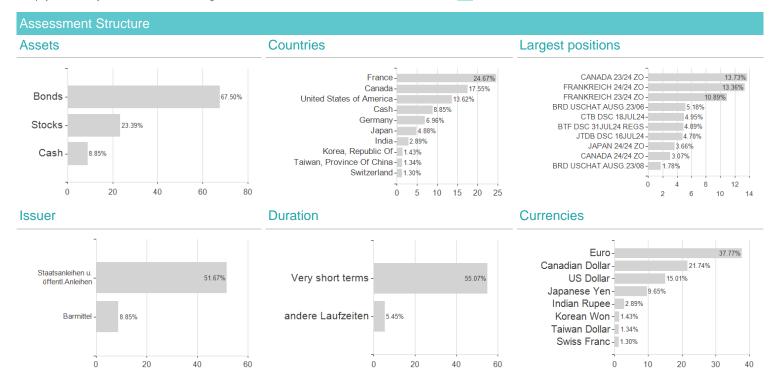

## JPM Global Macro A (acc) - USD / LU0235842555 / A0HME1 / JPMorgan AM (EU)



Austria, Germany, Switzerland, United Kingdom, Luxembourg

<sup>1</sup> Important note on update status: The displayed date refers exclusively to the calculation of the NAV.
2 The Mountain-View Data Fund Rating calculates a computative ranking for funds using yield, volatility and trend data. For more information visit MVD Funds Rating





## JPM Global Macro A (acc) - USD / LU0235842555 / A0HME1 / JPMorgan AM (EU)

3 Displays the Ethical-Dynamical Ratio calculated according to standard criteria. The maximum value is 100. For more information visit EDA