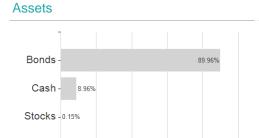

h

Best month

Maximum loss

Austria, Germany, Switzerland, United Kingdom, Luxembourg

-0.45%

-0.96%

4.21%

-1.77%

-0.96%

2.46%

-1.77%

-1.06%

4.21%

-2.99%

-6.28%

5.06%

-8.26%

-6.28%

5.06%

-14.99%

-10.91%

5.83%

-21.80%

-13.77%

8.52%

<sup>1</sup> Important note on update status: The displayed date refers exclusively to the calculation of the NAV.

<sup>2</sup> The Mountain-View Data Fund Rating calculates a computative ranking for funds using yield, volatility and trend data. For more information visit MVD Funds Rating





## Robeco High Yield Bonds IH EUR / LU0227757233 / A0F61M / Robeco Inst. AM

3 Displays the Ethical-Dynamical Ratio calculated according to standard criteria. The maximum value is 100. For more information visit EDA

#### Assessment Structure

0

20



40

60

80

100

# Largest positions



### Countries



## Issuer Duration Currencies