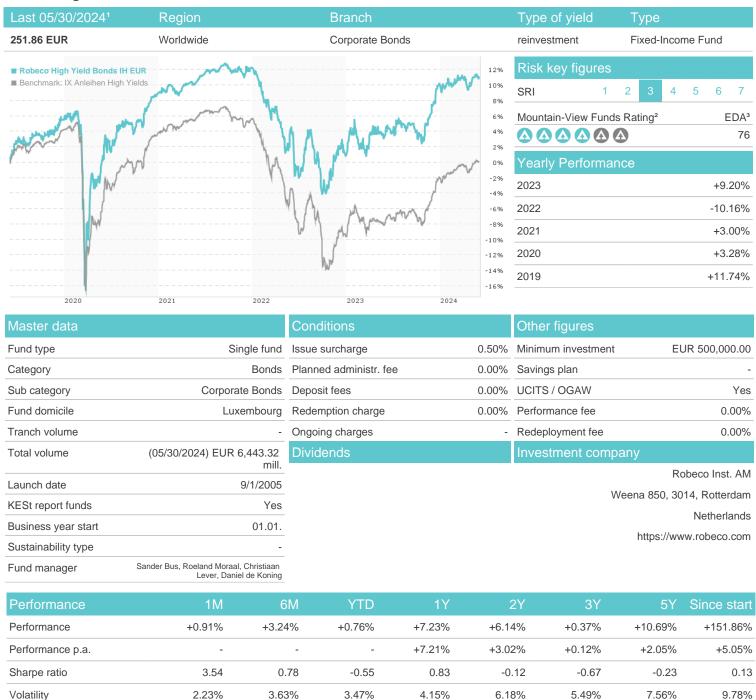

## Robeco High Yield Bonds IH EUR / LU0227757233 / A0F61M / Robeco Inst. AM

#### Distribution permission

Worst month

Best month

Maximum loss

Austria, Germany, Switzerland, United Kingdom, Luxembourg

-0.45%

-0.96%

4.21%

-1.77%

-0.96%

2.46%

-1.77%

-1.06%

4.21%

-2.99%

-6.28%

5.06%

-8.26%

-6.28%

5.06%

-14.99%

-10.91%

5.83%

-21.80%

-13.77%

8.52%

<sup>1</sup> Important note on update status: The displayed date refers exclusively to the calculation of the NAV.

<sup>2</sup> The Mountain-View Data Fund Rating calculates a computative ranking for funds using yield, volatility and trend data. For more information visit MVD Funds Rating

## Robeco High Yield Bonds IH EUR / LU0227757233 / A0F61M / Robeco Inst. AM

3 Displays the Ethical-Dynamical Ratio calculated according to standard criteria. The maximum value is 100. For more information visit EDA

#### Assessment Structure

0

20

40

60

80

100