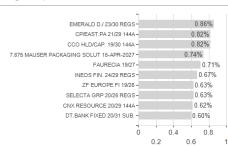

rmany, Switzerland, United Kingdom, Luxembourg

-0.45%

-0.96%

4.21%

-1.77%

-0.96%

2.46%

-1.77%

-1.06%

4.21%

-2.99%

-6.28%

5.06%

-8.26%

-6.28%

5.06%

-14.99%

-10.91%

5.83%

-21.80%

-13.77%

8.52%

<sup>1</sup> Important note on update status: The displayed date refers exclusively to the calculation of the NAV.

<sup>2</sup> The Mountain-View Data Fund Rating calculates a computative ranking for funds using yield, volatility and trend data. For more information visit MVD Funds Rating





## Robeco High Yield Bonds IH EUR / LU0227757233 / A0F61M / Robeco Inst. AM

3 Displays the Ethical-Dynamical Ratio calculated according to standard criteria. The maximum value is 100. For more information visit EDA

#### Assessment Structure

0

20



40

60

80

100

# Largest positions



### Countries



## Issuer Duration Currencies