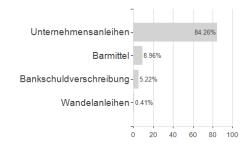

.45%

-0.96%

4.21%

-1.77%

-0.96%

2.46%

-1.77%

-1.06%

4.21%

-2.99%

-6.28%

5.06%

-8.26%

-6.28%

5.06%

-14.99%

-10.91%

5.83%

-21.80%

-13.77%

8.52%

<sup>1</sup> Important note on update status: The displayed date refers exclusively to the calculation of the NAV.

<sup>2</sup> The Mountain-View Data Fund Rating calculates a computative ranking for funds using yield, volatility and trend data. For more information visit MVD Funds Rating





## Robeco High Yield Bonds IH EUR / LU0227757233 / A0F61M / Robeco Inst. AM

3 Displays the Ethical-Dynamical Ratio calculated according to standard criteria. The maximum value is 100. For more information visit EDA

#### Assessment Structure

0

20



40

60

80

100

# Largest positions



### Countries



## Issuer Duration Currencies