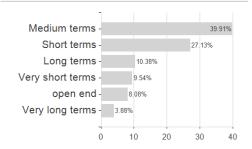

5%

-0.96%

4.21%

-1.77%

-0.96%

2.46%

-1.77%

-1.06%

4.21%

-2.99%

-6.28%

5.06%

-8.26%

-6.28%

5.06%

-14.99%

-10.91%

5.83%

-21.80%

-13.77%

8.52%

<sup>1</sup> Important note on update status: The displayed date refers exclusively to the calculation of the NAV.

<sup>2</sup> The Mountain-View Data Fund Rating calculates a computative ranking for funds using yield, volatility and trend data. For more information visit MVD Funds Rating





## Robeco High Yield Bonds IH EUR / LU0227757233 / A0F61M / Robeco Inst. AM

3 Displays the Ethical-Dynamical Ratio calculated according to standard criteria. The maximum value is 100. For more information visit EDA

#### Assessment Structure

0

20



40

60

80

100

# Largest positions



### Countries



## Issuer Duration Currencies