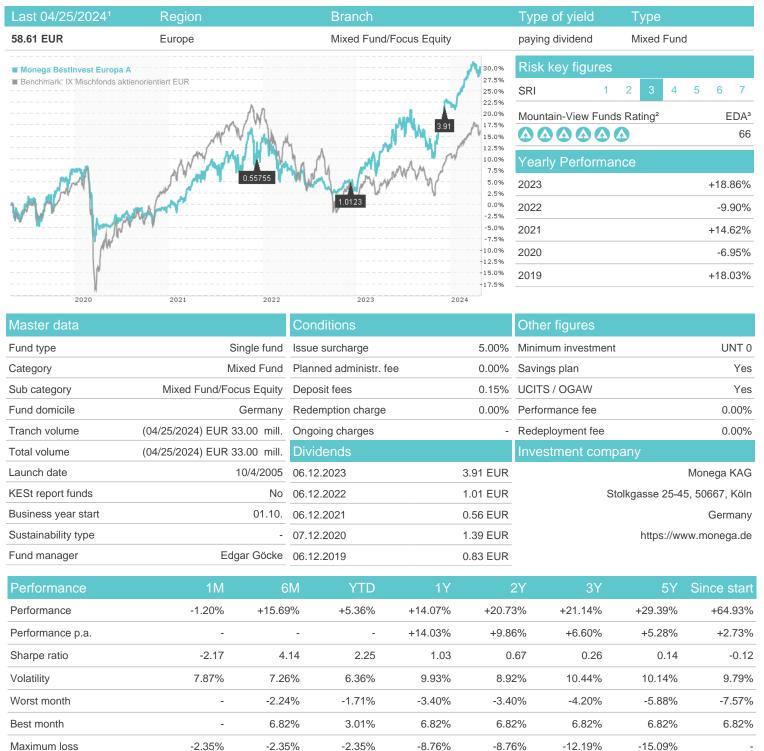

## Monega BestInvest Europa A / DE0007560781 / 756078 / Monega KAG

## Distribution permission

Germany

<sup>1</sup> Important note on update status: The displayed date refers exclusively to the calculation of the NAV.
2 The Mountain-View Data Fund Rating calculates a computative ranking for funds using yield, volatility and trend data. For more information visit MVD Funds Rating

<sup>3</sup> Displays the Ethical-Dynamical Ratio calculated according to standard criteria. The maximum value is 100. For more information visit EDA

100