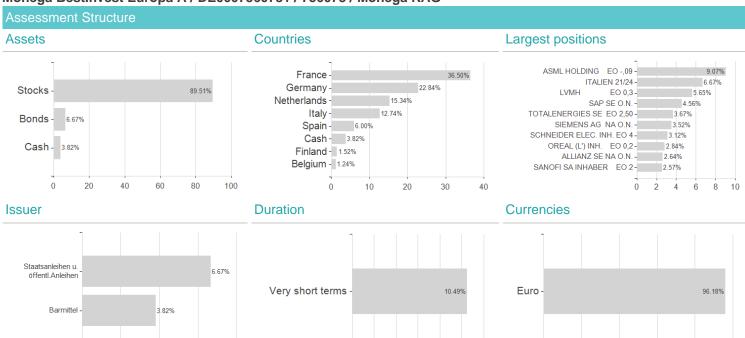

## Monega BestInvest Europa A / DE0007560781 / 756078 / Monega KAG



## Distribution permission

Germany

<sup>1</sup> Important note on update status: The displayed date refers exclusively to the calculation of the NAV.
2 The Mountain-View Data Fund Rating calculates a computative ranking for funds using yield, volatility and trend data. For more information visit MVD Funds Rating

<sup>3</sup> Displays the Ethical-Dynamical Ratio calculated according to standard criteria. The maximum value is 100. For more information visit EDA





100

## Monega BestInvest Europa A / DE0007560781 / 756078 / Monega KAG