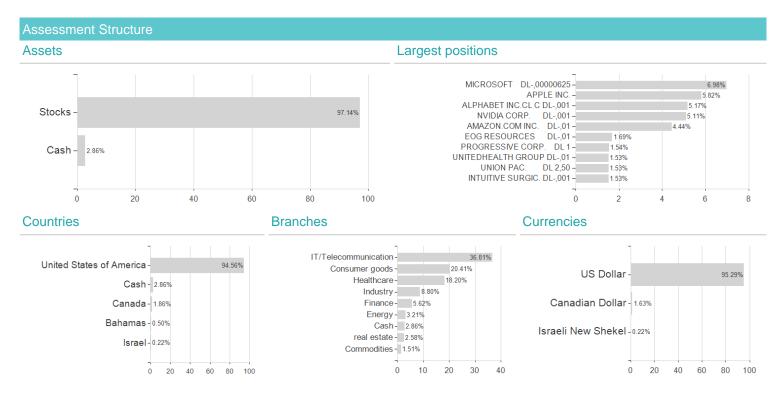

# AXA Framlington American Growth R Acc / GB0003509212 / FRAM05 / AXA IM (UK)

# Investment strategy

The Fund invests principally (meaning at least 80% of its assets) in large and mediumsized companies listed in the US. The Fund invests in shares of companies which the Manager believes are attractive investment opportunities, relative to their industry peers. The Manager selects shares based upon analysis of a company's financial status, quality of its management, expected profitability and prospects for growth. The Manager has full discretion to select investments for the Fund in line with the above investment policy and in doing so may take into consideration the S&P 500 Total Return index. This index best represents a core component of the Managers'' investment universe and may be used by investors to compare the Fund's performance. The S&P 500 Total Return index is designed to measure the performance of the 500 largest companies in the U.S. equity market.