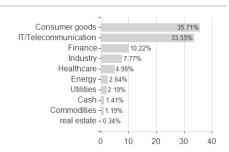

## BNP Paribas Funds China Equity Classic Distribution / LU0823426480 / A1T8Y1 / BNP PARIBAS AM (LU)



## Distribution permission

Austria, Germany, Switzerland, United Kingdom, Luxembourg

<sup>1</sup> Important note on update status: The displayed date refers exclusively to the calculation of the NAV.
2 The Mountain-View Data Fund Rating calculates a computative ranking for funds using yield, volatility and trend data. For more information visit MVD Funds Rating

<sup>3</sup> Displays the Ethical-Dynamical Ratio calculated according to standard criteria. The maximum value is 100. For more information visit EDA





## BNP Paribas Funds China Equity Classic Distribution / LU0823426480 / A1T8Y1 / BNP PARIBAS AM (LU)





## Largest positions



**Branches** Currencies Countries