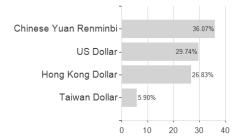

## BNP Paribas Funds China Equity Classic Distribution / LU0823426480 / A1T8Y1 / BNP PARIBAS AM (LU)



## Distribution permission

Austria, Germany, Switzerland, United Kingdom, Luxembourg

<sup>1</sup> Important note on update status: The displayed date refers exclusively to the calculation of the NAV.
2 The Mountain-View Data Fund Rating calculates a computative ranking for funds using yield, volatility and trend data. For more information visit MVD Funds Rating

<sup>3</sup> Displays the Ethical-Dynamical Ratio calculated according to standard criteria. The maximum value is 100. For more information visit EDA





## BNP Paribas Funds China Equity Classic Distribution / LU0823426480 / A1T8Y1 / BNP PARIBAS AM (LU)





## Largest positions



**Branches** Currencies Countries