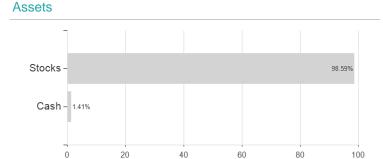

## BNP Paribas Funds China Equity Classic Distribution / LU0823426480 / A1T8Y1 / BNP PARIBAS AM (LU)



## Distribution permission

Austria, Germany, Switzerland, United Kingdom, Luxembourg

<sup>1</sup> Important note on update status: The displayed date refers exclusively to the calculation of the NAV.
2 The Mountain-View Data Fund Rating calculates a computative ranking for funds using yield, volatility and trend data. For more information visit MVD Funds Rating

<sup>3</sup> Displays the Ethical-Dynamical Ratio calculated according to standard criteria. The maximum value is 100. For more information visit EDA





## BNP Paribas Funds China Equity Classic Distribution / LU0823426480 / A1T8Y1 / BNP PARIBAS AM (LU)





## Largest positions



**Branches** Currencies Countries