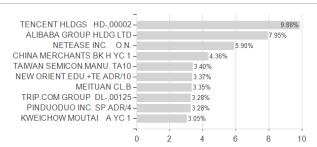

## BNP Paribas Funds China Equity Classic Distribution / LU0823426480 / A1T8Y1 / BNP PARIBAS AM (LU)



## Distribution permission

Austria, Germany, Switzerland, United Kingdom, Luxembourg

<sup>1</sup> Important note on update status: The displayed date refers exclusively to the calculation of the NAV.
2 The Mountain-View Data Fund Rating calculates a computative ranking for funds using yield, volatility and trend data. For more information visit MVD Funds Rating

<sup>3</sup> Displays the Ethical-Dynamical Ratio calculated according to standard criteria. The maximum value is 100. For more information visit EDA





## BNP Paribas Funds China Equity Classic Distribution / LU0823426480 / A1T8Y1 / BNP PARIBAS AM (LU)





## Largest positions



**Branches** Currencies Countries