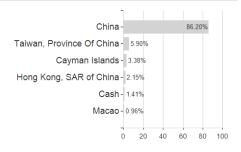

## BNP Paribas Funds China Equity Classic Distribution / LU0823426480 / A1T8Y1 / BNP PARIBAS AM (LU)



## Distribution permission

Austria, Germany, Switzerland, United Kingdom, Luxembourg

<sup>1</sup> Important note on update status: The displayed date refers exclusively to the calculation of the NAV.
2 The Mountain-View Data Fund Rating calculates a computative ranking for funds using yield, volatility and trend data. For more information visit MVD Funds Rating

<sup>3</sup> Displays the Ethical-Dynamical Ratio calculated according to standard criteria. The maximum value is 100. For more information visit EDA





## BNP Paribas Funds China Equity Classic Distribution / LU0823426480 / A1T8Y1 / BNP PARIBAS AM (LU)





## Largest positions



**Branches** Currencies Countries