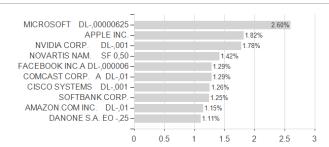

## Invesco Sustainable Global Structured Equity Fund A annual distribution - USD / LU0267984937 / A0LELN / Invesco



## Distribution permission

Austria, Germany, Switzerland, Luxembourg

<sup>1</sup> Important note on update status: The displayed date refers exclusively to the calculation of the NAV.
2 The Mountain-View Data Fund Rating calculates a computative ranking for funds using yield, volatility and trend data. For more information visit MVD Funds Rating

<sup>3</sup> Displays the Ethical-Dynamical Ratio calculated according to standard criteria. The maximum value is 100. For more information visit EDA





# Invesco Sustainable Global Structured Equity Fund A annual distribution - USD / LU0267984937 / A0LELN / Invesco





## Largest positions



#### Countries Branches Currencies