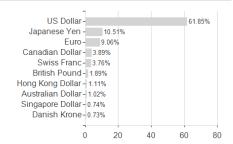

sco Sustainable Global Structured Equity Fund A annual distribution - USD / LU0267984937 / A0LELN / Invesco



## Distribution permission

Austria, Germany, Switzerland, Luxembourg

<sup>1</sup> Important note on update status: The displayed date refers exclusively to the calculation of the NAV.
2 The Mountain-View Data Fund Rating calculates a computative ranking for funds using yield, volatility and trend data. For more information visit MVD Funds Rating

<sup>3</sup> Displays the Ethical-Dynamical Ratio calculated according to standard criteria. The maximum value is 100. For more information visit EDA





# Invesco Sustainable Global Structured Equity Fund A annual distribution - USD / LU0267984937 / A0LELN / Invesco





## Largest positions



#### Countries Branches Currencies