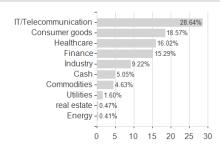

vesco Sustainable Global Structured Equity Fund A annual distribution - USD / LU0267984937 / A0LELN / Invesco



## Distribution permission

Austria, Germany, Switzerland, Luxembourg

<sup>1</sup> Important note on update status: The displayed date refers exclusively to the calculation of the NAV.
2 The Mountain-View Data Fund Rating calculates a computative ranking for funds using yield, volatility and trend data. For more information visit MVD Funds Rating

<sup>3</sup> Displays the Ethical-Dynamical Ratio calculated according to standard criteria. The maximum value is 100. For more information visit EDA





# Invesco Sustainable Global Structured Equity Fund A annual distribution - USD / LU0267984937 / A0LELN / Invesco





## Largest positions



#### Countries Branches Currencies