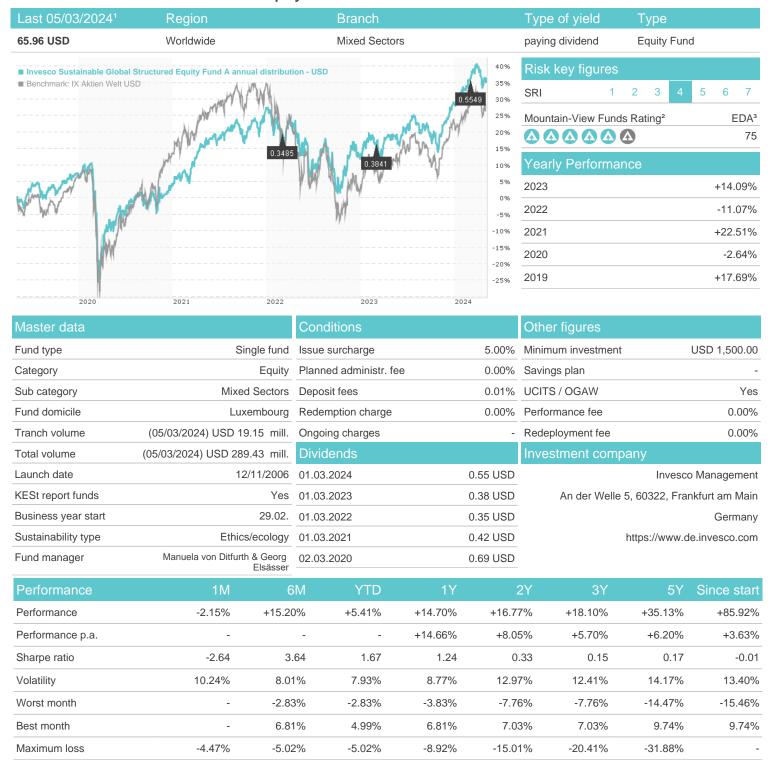

## Invesco Sustainable Global Structured Equity Fund A annual distribution - USD / LU0267984937 / A0LELN / Invesco

## Distribution permission

Austria, Germany, Switzerland, Luxembourg

<sup>1</sup> Important note on update status: The displayed date refers exclusively to the calculation of the NAV.
2 The Mountain-View Data Fund Rating calculates a computative ranking for funds using yield, volatility and trend data. For more information visit MVD Funds Rating

<sup>3</sup> Displays the Ethical-Dynamical Ratio calculated according to standard criteria. The maximum value is 100. For more information visit EDA