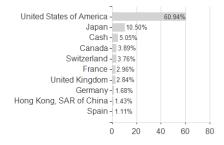

Invesco Sustainable Global Structured Equity Fund A annual distribution - USD / LU0267984937 / A0LELN / Invesco



## Distribution permission

Austria, Germany, Switzerland, Luxembourg

<sup>1</sup> Important note on update status: The displayed date refers exclusively to the calculation of the NAV.
2 The Mountain-View Data Fund Rating calculates a computative ranking for funds using yield, volatility and trend data. For more information visit MVD Funds Rating

<sup>3</sup> Displays the Ethical-Dynamical Ratio calculated according to standard criteria. The maximum value is 100. For more information visit EDA





# Invesco Sustainable Global Structured Equity Fund A annual distribution - USD / LU0267984937 / A0LELN / Invesco





## Largest positions



#### Countries Branches Currencies