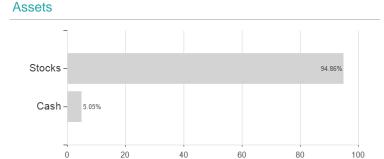

## Invesco Sustainable Global Structured Equity Fund A annual distribution - USD / LU0267984937 / A0LELN / Invesco



## Distribution permission

Austria, Germany, Switzerland, Luxembourg

<sup>1</sup> Important note on update status: The displayed date refers exclusively to the calculation of the NAV.
2 The Mountain-View Data Fund Rating calculates a computative ranking for funds using yield, volatility and trend data. For more information visit MVD Funds Rating

<sup>3</sup> Displays the Ethical-Dynamical Ratio calculated according to standard criteria. The maximum value is 100. For more information visit EDA





# Invesco Sustainable Global Structured Equity Fund A annual distribution - USD / LU0267984937 / A0LELN / Invesco





## Largest positions



#### Countries Branches Currencies