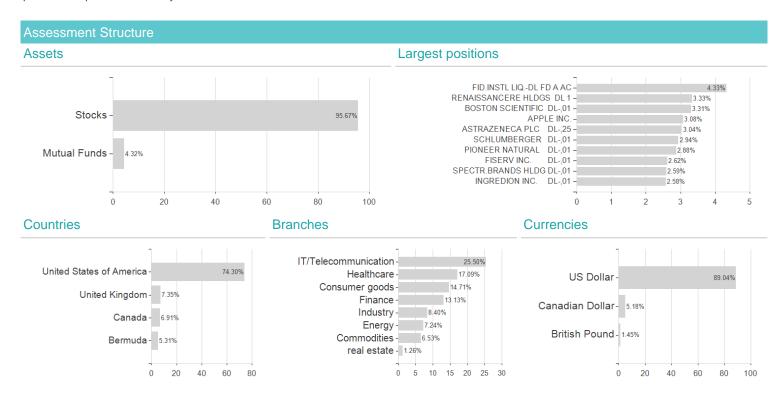

### Investment goal

The fund aims to achieve long-term capital growth, principally through a focused portfolio invested in companies having their head office or exercising a predominant part of their activity in the US.