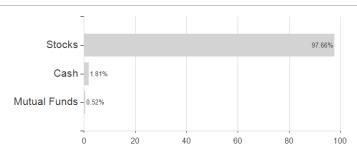

tria, Germany, Switzerland, United Kingdom, Luxembourg

-1.18%

0.38%

5.73%

-2.49%

0.38%

4.83%

-2.49%

-3.78%

5.73%

-5.82%

-8.86%

6.69%

-14.28%

-8.86%

6.69%

-19.43%

-21.07%

17.43%

-40.26%

-21.07%

18.25%

Important note on update status: The displayed date refers exclusively to the calculation of the NAV.

<sup>2</sup> The Mountain-View Data Fund Rating calculates a computative ranking for funds using yield, volatility and trend data. For more information visit MVD Funds Rating

<sup>3</sup> Displays the Ethical-Dynamical Ratio calculated according to standard criteria. The maximum value is 100. For more information visit EDA





## JPM Europe Strategic Dividend C (acc) - EUR / LU0169528188 / A0D8M5 / JPMorgan AM (EU)

# Assessment Structure

## Assets Largest positions





Countries Branches Currencies