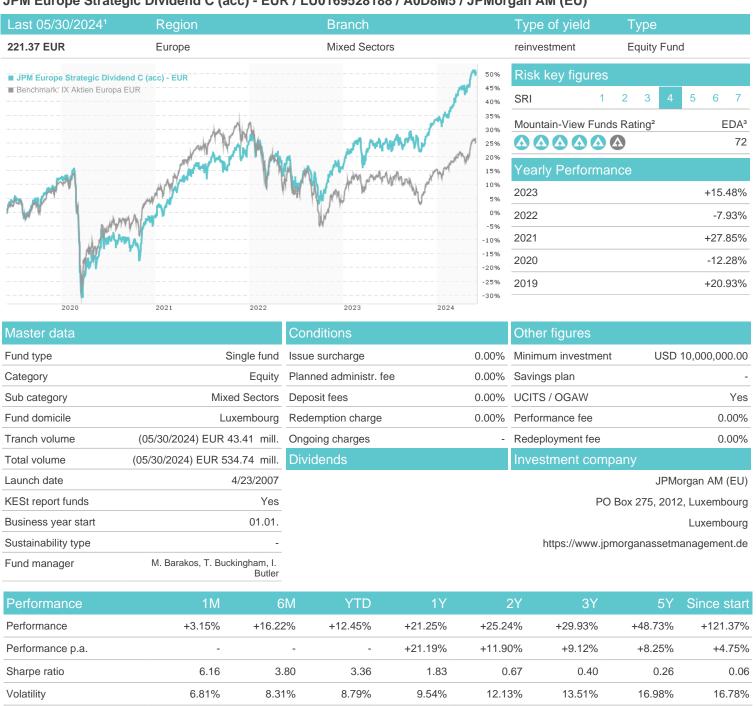

#### JPM Europe Strategic Dividend C (acc) - EUR / LU0169528188 / A0D8M5 / JPMorgan AM (EU)