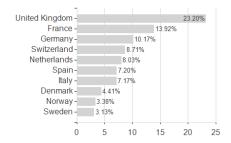

Kingdom, Luxembourg

-1.18%

0.38%

5.73%

-2.49%

0.38%

4.83%

-2.49%

-3.78%

5.73%

-5.82%

-8.86%

6.69%

-14.28%

-8.86%

6.69%

-19.43%

-21.07%

17.43%

-40.26%

-21.07%

18.25%

Important note on update status: The displayed date refers exclusively to the calculation of the NAV.

<sup>2</sup> The Mountain-View Data Fund Rating calculates a computative ranking for funds using yield, volatility and trend data. For more information visit MVD Funds Rating

<sup>3</sup> Displays the Ethical-Dynamical Ratio calculated according to standard criteria. The maximum value is 100. For more information visit EDA





## JPM Europe Strategic Dividend C (acc) - EUR / LU0169528188 / A0D8M5 / JPMorgan AM (EU)

# Assessment Structure

## Assets Largest positions





Countries Branches Currencies