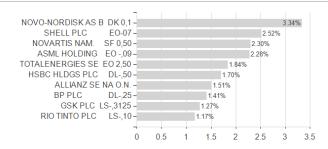

ia, Germany, Switzerland, United Kingdom, Luxembourg

-1.18%

0.38%

5.73%

-2.49%

0.38%

4.83%

-2.49%

-3.78%

5.73%

-5.82%

-8.86%

6.69%

-14.28%

-8.86%

6.69%

-19.43%

-21.07%

17.43%

-40.26%

-21.07%

18.25%

Important note on update status: The displayed date refers exclusively to the calculation of the NAV.

<sup>2</sup> The Mountain-View Data Fund Rating calculates a computative ranking for funds using yield, volatility and trend data. For more information visit MVD Funds Rating

<sup>3</sup> Displays the Ethical-Dynamical Ratio calculated according to standard criteria. The maximum value is 100. For more information visit EDA





## JPM Europe Strategic Dividend C (acc) - EUR / LU0169528188 / A0D8M5 / JPMorgan AM (EU)

# Assessment Structure

## Assets Largest positions





Countries Branches Currencies