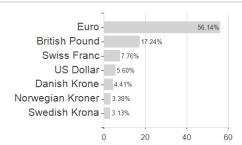

dom, Luxembourg

-1.18%

0.38%

5.73%

-2.49%

0.38%

4.83%

-2.49%

-3.78%

5.73%

-5.82%

-8.86%

6.69%

-14.28%

-8.86%

6.69%

-19.43%

-21.07%

17.43%

-40.26%

-21.07%

18.25%

Important note on update status: The displayed date refers exclusively to the calculation of the NAV.

<sup>2</sup> The Mountain-View Data Fund Rating calculates a computative ranking for funds using yield, volatility and trend data. For more information visit MVD Funds Rating

<sup>3</sup> Displays the Ethical-Dynamical Ratio calculated according to standard criteria. The maximum value is 100. For more information visit EDA





## JPM Europe Strategic Dividend C (acc) - EUR / LU0169528188 / A0D8M5 / JPMorgan AM (EU)

# Assessment Structure

## Assets Largest positions





Countries Branches Currencies