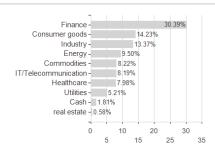

ngdom, Luxembourg

-1.18%

0.38%

5.73%

-2.49%

0.38%

4.83%

-2.49%

-3.78%

5.73%

-5.82%

-8.86%

6.69%

-14.28%

-8.86%

6.69%

-19.43%

-21.07%

17.43%

-40.26%

-21.07%

18.25%

Important note on update status: The displayed date refers exclusively to the calculation of the NAV.

<sup>2</sup> The Mountain-View Data Fund Rating calculates a computative ranking for funds using yield, volatility and trend data. For more information visit MVD Funds Rating

<sup>3</sup> Displays the Ethical-Dynamical Ratio calculated according to standard criteria. The maximum value is 100. For more information visit EDA





## JPM Europe Strategic Dividend C (acc) - EUR / LU0169528188 / A0D8M5 / JPMorgan AM (EU)

# Assessment Structure

## Assets Largest positions





Countries Branches Currencies