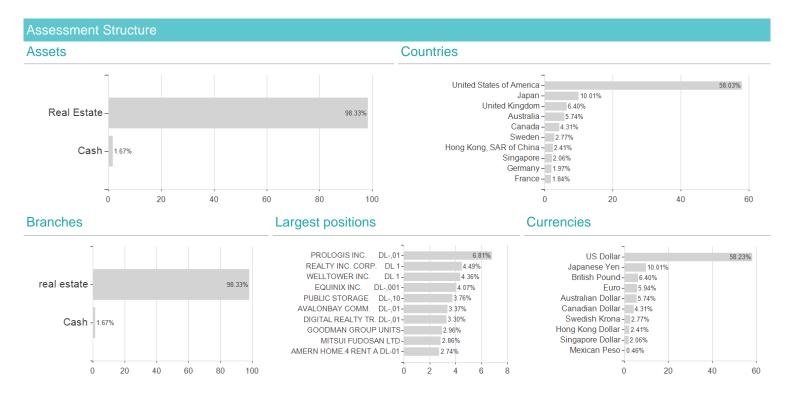

## Investment goal

The Fund aims to maximise total investment return consisting of income and capital appreciation, by investing in real estate investment trusts (REITs) and other companies whose principal business is real estate oriented. These investments shall qualify as transferable securities. The Fund will seek to invest in companies across a wide range of real estate sectors and countries. The base currency of the Fund is U.S. Dollar.