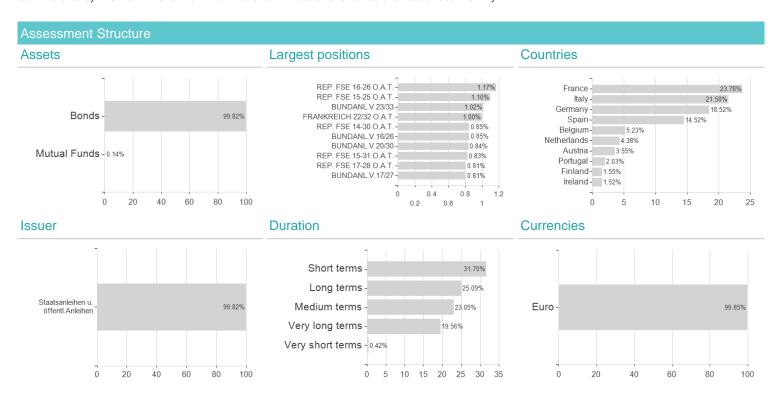

#### Investment goa

The aim is for your investment to reflect the performance of the IBOXX € SOVEREIGNS EUROZONE® Index (index). The index reflects the performance of tradable debt (bonds) denominated in Euro or pre-Euro currencies issued by Eurozone-governments. The composition of the index is rebalanced according to a pre-set methodology. For bonds to be included in the index they must, on the relevant rebalancing date, have a remaining time to maturity of at least one year. The bonds must have a fixed rate of interest and must be part of an issue of debt which has at least €1 billion in principal outstanding. The index is calculated on a total return basis, which means that amounts equivalent to interest payments on the bonds are reinvested in the index. The index is administered by IHS Markit Benchmark Administration Limited and reviewed and rebalanced monthly.