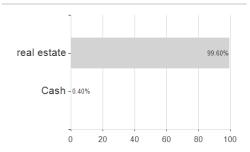

## iShares Developed Markets Property Yield UCITS ETF USD (Dist) / IE00B1FZS350 / A0LEW8 / BlackRock AM (IE)



## Distribution permission

Austria, Germany, Switzerland, United Kingdom

<sup>1</sup> Important note on update status: The displayed date refers exclusively to the calculation of the NAV.
2 The Mountain-View Data Fund Rating calculates a computative ranking for funds using yield, volatility and trend data. For more information visit MVD Funds Rating

<sup>3</sup> Displays the Ethical-Dynamical Ratio calculated according to standard criteria. The maximum value is 100. For more information visit EDA



# iShares Developed Markets Property Yield UCITS ETF USD (Dist) / IE00B1FZS350 / A0LEW8 / BlackRock AM (IE)





#### Countries



#### **Branches**



### Currencies