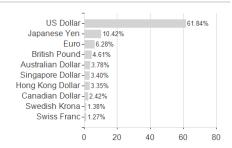

## iShares Developed Markets Property Yield UCITS ETF USD (Dist) / IE00B1FZS350 / A0LEW8 / BlackRock AM (IE)



## Distribution permission

Austria, Germany, Switzerland, United Kingdom

<sup>1</sup> Important note on update status: The displayed date refers exclusively to the calculation of the NAV.
2 The Mountain-View Data Fund Rating calculates a computative ranking for funds using yield, volatility and trend data. For more information visit MVD Funds Rating

<sup>3</sup> Displays the Ethical-Dynamical Ratio calculated according to standard criteria. The maximum value is 100. For more information visit EDA



# iShares Developed Markets Property Yield UCITS ETF USD (Dist) / IE00B1FZS350 / A0LEW8 / BlackRock AM (IE)





#### Countries



#### **Branches**



### Currencies