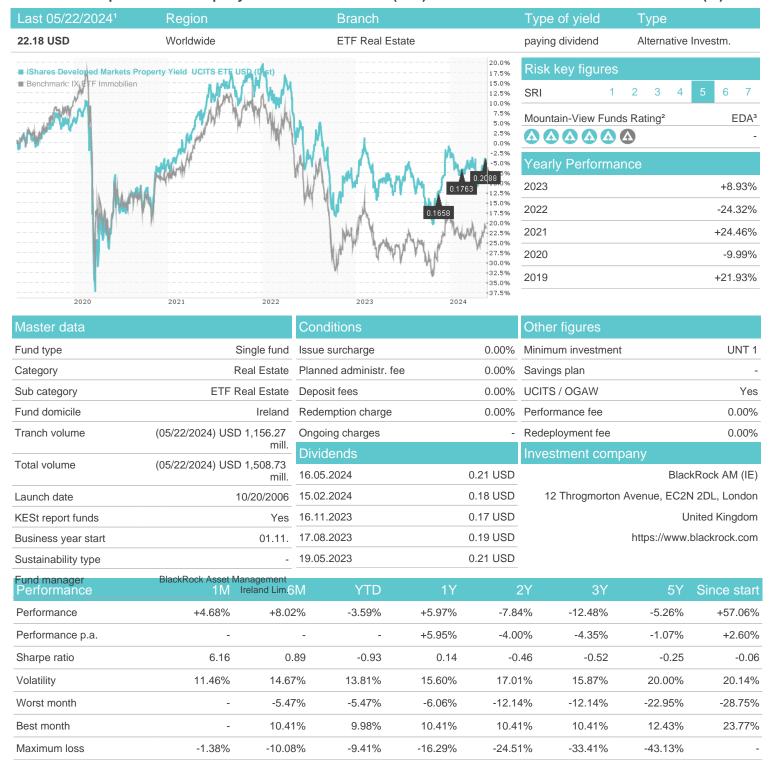

## iShares Developed Markets Property Yield UCITS ETF USD (Dist) / IE00B1FZS350 / A0LEW8 / BlackRock AM (IE)