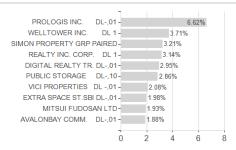

## iShares Developed Markets Property Yield UCITS ETF USD (Dist) / IE00B1FZS350 / A0LEW8 / BlackRock AM (IE)



## Distribution permission

Austria, Germany, Switzerland, United Kingdom

<sup>1</sup> Important note on update status: The displayed date refers exclusively to the calculation of the NAV.
2 The Mountain-View Data Fund Rating calculates a computative ranking for funds using yield, volatility and trend data. For more information visit MVD Funds Rating

<sup>3</sup> Displays the Ethical-Dynamical Ratio calculated according to standard criteria. The maximum value is 100. For more information visit EDA



# iShares Developed Markets Property Yield UCITS ETF USD (Dist) / IE00B1FZS350 / A0LEW8 / BlackRock AM (IE)





#### Countries



#### **Branches**



### Currencies