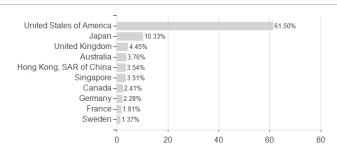

## iShares Developed Markets Property Yield UCITS ETF USD (Dist) / IE00B1FZS350 / A0LEW8 / BlackRock AM (IE)



## Distribution permission

Austria, Germany, Switzerland, United Kingdom

<sup>1</sup> Important note on update status: The displayed date refers exclusively to the calculation of the NAV.
2 The Mountain-View Data Fund Rating calculates a computative ranking for funds using yield, volatility and trend data. For more information visit MVD Funds Rating

<sup>3</sup> Displays the Ethical-Dynamical Ratio calculated according to standard criteria. The maximum value is 100. For more information visit EDA



# iShares Developed Markets Property Yield UCITS ETF USD (Dist) / IE00B1FZS350 / A0LEW8 / BlackRock AM (IE)





#### Countries



#### **Branches**



### Currencies