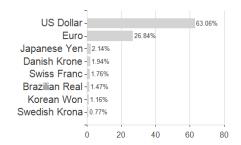

m loss

Austria, Germany, Switzerland, United Kingdom, Luxembourg

16.13%

-2.73%

17.87%

-2.00%

10.17%

-8.20%

18.68%

-2.00%

8.54%

-8.20%

17.53%

-8.67%

10.17%

-16.68%

21.56%

-10.90%

21.62%

-20.42%

<sup>1</sup> Important note on update status: The displayed date refers exclusively to the calculation of the NAV.

<sup>2</sup> The Mountain-View Data Fund Rating calculates a computative ranking for funds using yield, volatility and trend data. For more information visit MVD Funds Rating





## Pictet - Clean Energy Transition - I EUR / LU0312383663 / A0NBL1 / Pictet AM (EU)

3 Displays the Ethical-Dynamical Ratio calculated according to standard criteria. The maximum value is 100. For more information visit





## Largest positions





Countries **Branches** Currencies