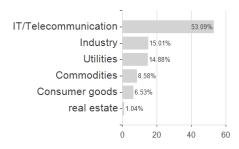

mum loss

Austria, Germany, Switzerland, United Kingdom, Luxembourg

16.13%

-2.73%

17.87%

-2.00%

10.17%

-8.20%

18.68%

-2.00%

8.54%

-8.20%

17.53%

-8.67%

10.17%

-16.68%

21.56%

-10.90%

21.62%

-20.42%

<sup>1</sup> Important note on update status: The displayed date refers exclusively to the calculation of the NAV.

<sup>2</sup> The Mountain-View Data Fund Rating calculates a computative ranking for funds using yield, volatility and trend data. For more information visit MVD Funds Rating





## Pictet - Clean Energy Transition - I EUR / LU0312383663 / A0NBL1 / Pictet AM (EU)

3 Displays the Ethical-Dynamical Ratio calculated according to standard criteria. The maximum value is 100. For more information visit





## Largest positions





Countries **Branches** Currencies