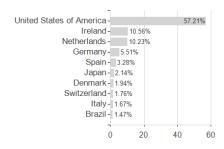

ximum loss

Austria, Germany, Switzerland, United Kingdom, Luxembourg

16.13%

-2.73%

17.87%

-2.00%

10.17%

-8.20%

18.68%

-2.00%

8.54%

-8.20%

17.53%

-8.67%

10.17%

-16.68%

21.56%

-10.90%

21.62%

-20.42%

<sup>1</sup> Important note on update status: The displayed date refers exclusively to the calculation of the NAV.

<sup>2</sup> The Mountain-View Data Fund Rating calculates a computative ranking for funds using yield, volatility and trend data. For more information visit MVD Funds Rating





## Pictet - Clean Energy Transition - I EUR / LU0312383663 / A0NBL1 / Pictet AM (EU)

3 Displays the Ethical-Dynamical Ratio calculated according to standard criteria. The maximum value is 100. For more information visit





## Largest positions





Countries **Branches** Currencies