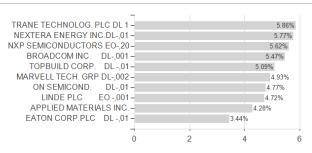

latility

Worst month

Best month

Maximum loss

Austria, Germany, Switzerland, United Kingdom, Luxembourg

16.13%

-2.73%

17.87%

-2.00%

10.17%

-8.20%

18.68%

-2.00%

8.54%

-8.20%

17.53%

-8.67%

10.17%

-16.68%

21.56%

-10.90%

21.62%

-20.42%

<sup>1</sup> Important note on update status: The displayed date refers exclusively to the calculation of the NAV.

<sup>2</sup> The Mountain-View Data Fund Rating calculates a computative ranking for funds using yield, volatility and trend data. For more information visit MVD Funds Rating





## Pictet - Clean Energy Transition - I EUR / LU0312383663 / A0NBL1 / Pictet AM (EU)

3 Displays the Ethical-Dynamical Ratio calculated according to standard criteria. The maximum value is 100. For more information visit





## Largest positions





Countries **Branches** Currencies