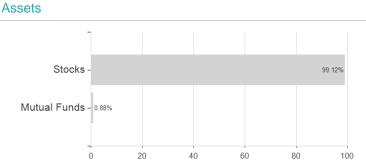

Volatility

Worst month

Best month

Maximum loss

Austria, Germany, Switzerland, United Kingdom, Luxembourg

16.13%

-2.73%

17.87%

-2.00%

10.17%

-8.20%

18.68%

-2.00%

8.54%

-8.20%

17.53%

-8.67%

10.17%

-16.68%

21.56%

-10.90%

21.62%

-20.42%

<sup>1</sup> Important note on update status: The displayed date refers exclusively to the calculation of the NAV.

<sup>2</sup> The Mountain-View Data Fund Rating calculates a computative ranking for funds using yield, volatility and trend data. For more information visit MVD Funds Rating





## Pictet - Clean Energy Transition - I EUR / LU0312383663 / A0NBL1 / Pictet AM (EU)

3 Displays the Ethical-Dynamical Ratio calculated according to standard criteria. The maximum value is 100. For more information visit





## Largest positions





Countries **Branches** Currencies