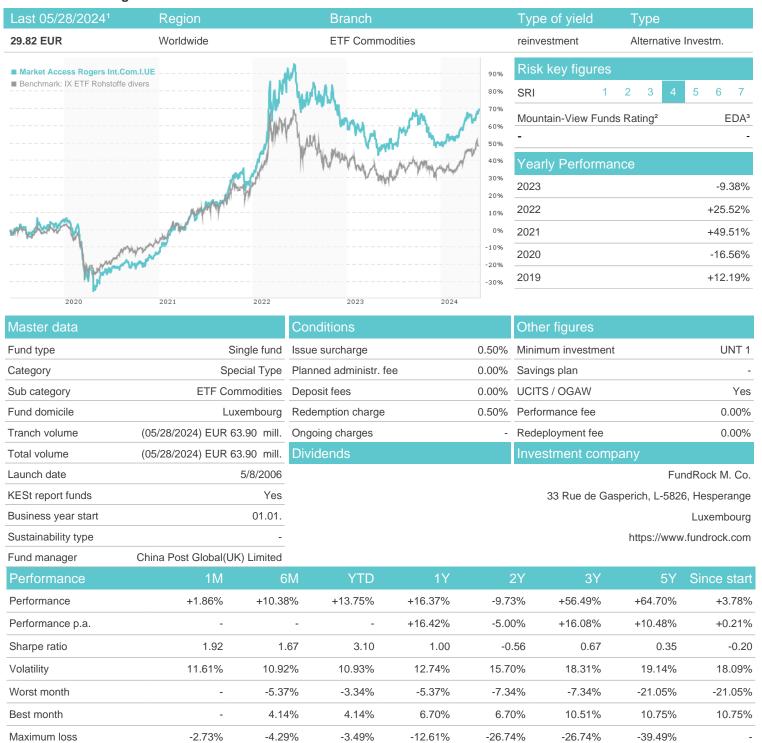

## Market Access Rogers Int.Com.I.UE / LU0249326488 / A0JK68 / FundRock M. Co.

## Distribution permission

Austria, Germany, Switzerland, Luxembourg

<sup>1</sup> Important note on update status: The displayed date refers exclusively to the calculation of the NAV.
2 The Mountain-View Data Fund Rating calculates a computative ranking for funds using yield, volatility and trend data. For more information visit MVD Funds Rating

<sup>3</sup> Displays the Ethical-Dynamical Ratio calculated according to standard criteria. The maximum value is 100. For more information visit EDA