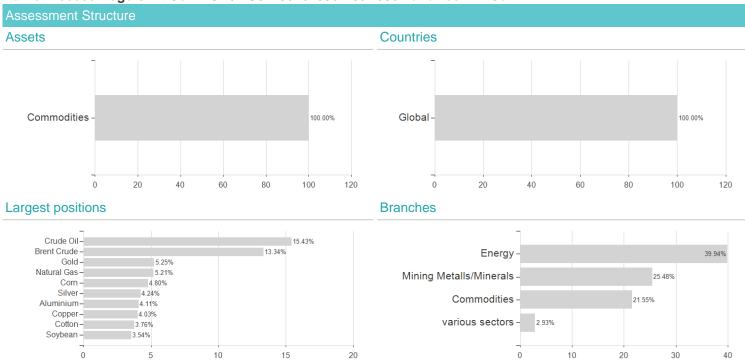

## Market Access Rogers Int.Com.I.UE / LU0249326488 / A0JK68 / FundRock M. Co.



## Distribution permission

Austria, Germany, Switzerland, Luxembourg

<sup>1</sup> Important note on update status: The displayed date refers exclusively to the calculation of the NAV.
2 The Mountain-View Data Fund Rating calculates a computative ranking for funds using yield, volatility and trend data. For more information visit MVD Funds Rating

<sup>3</sup> Displays the Ethical-Dynamical Ratio calculated according to standard criteria. The maximum value is 100. For more information visit EDA



## Market Access Rogers Int.Com.I.UE / LU0249326488 / A0JK68 / FundRock M. Co.