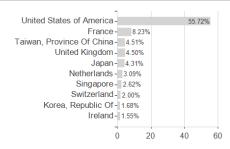

.43%  | 5.86%   | 6.47%   | 6.47%   | 15.47%  | 15.47%      |
| Maximum loss     | -1.18% | -3.65%  | -3.65% | -8.52%  | -14.59% | -19.64% | -33.14% | -           |

Austria, Germany, Switzerland, United Kingdom, Luxembourg

<sup>1</sup> Important note on update status: The displayed date refers exclusively to the calculation of the NAV.
2 The Mountain-View Data Fund Rating calculates a computative ranking for funds using yield, volatility and trend data. For more information visit MVD Funds Rating





## JPM Global Dividend A (acc) - EUR (hedged) / LU0329202419 / A0M6Z5 / JPMorgan AM (EU)

3 Displays the Ethical-Dynamical Ratio calculated according to standard criteria. The maximum value is 100. For more information visit EDA





## Largest positions





Countries Branches Currencies