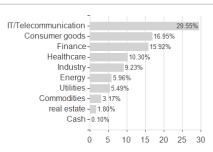

3%  | 5.86%   | 6.47%   | 6.47%   | 15.47%  | 15.47%      |
| Maximum loss     | -1.18% | -3.65%  | -3.65% | -8.52%  | -14.59% | -19.64% | -33.14% | -           |

Austria, Germany, Switzerland, United Kingdom, Luxembourg

<sup>1</sup> Important note on update status: The displayed date refers exclusively to the calculation of the NAV.
2 The Mountain-View Data Fund Rating calculates a computative ranking for funds using yield, volatility and trend data. For more information visit MVD Funds Rating





## JPM Global Dividend A (acc) - EUR (hedged) / LU0329202419 / A0M6Z5 / JPMorgan AM (EU)

3 Displays the Ethical-Dynamical Ratio calculated according to standard criteria. The maximum value is 100. For more information visit EDA





## Largest positions





Countries Branches Currencies