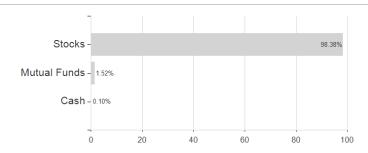

month       | -      | 5.86%   | 4.43%  | 5.86%   | 6.47%   | 6.47%   | 15.47%  | 15.47%      |
| Maximum loss     | -1.18% | -3.65%  | -3.65% | -8.52%  | -14.59% | -19.64% | -33.14% | -           |

Austria, Germany, Switzerland, United Kingdom, Luxembourg

<sup>1</sup> Important note on update status: The displayed date refers exclusively to the calculation of the NAV.
2 The Mountain-View Data Fund Rating calculates a computative ranking for funds using yield, volatility and trend data. For more information visit MVD Funds Rating





## JPM Global Dividend A (acc) - EUR (hedged) / LU0329202419 / A0M6Z5 / JPMorgan AM (EU)

3 Displays the Ethical-Dynamical Ratio calculated according to standard criteria. The maximum value is 100. For more information visit EDA





## Largest positions





Countries Branches Currencies