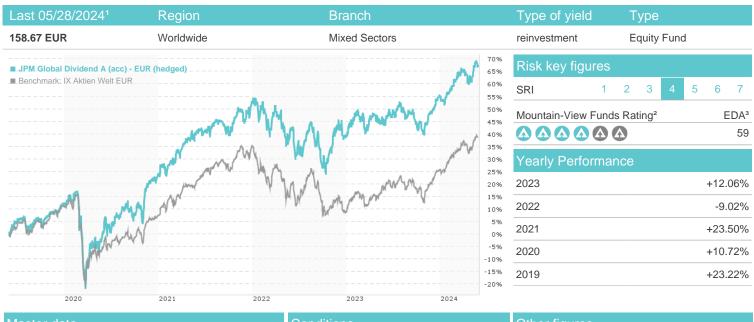

| Performance      | 1M     | 6M      | YTD    | 1Y      | 2Y      | 3Y      | 5Y      | Since start |
|------------------|--------|---------|--------|---------|---------|---------|---------|-------------|
| Performance      | +2.79% | +12.67% | +7.52% | +14.81% | +17.64% | +18.47% | +64.49% | +134.20%    |
| Performance p.a. | -      | -       | -      | +14.86% | +8.49%  | +5.81%  | +10.45% | +5.29%      |
| Sharpe ratio     | 4.84   | 2.85    | 1.87   | 1.28    | 0.37    | 0.15    | 0.42    | 0.09        |
| Volatility       | 7.77%  | 8.19%   | 8.51%  | 8.65%   | 12.55%  | 13.05%  | 15.83%  | 15.71%      |
| Worst month      | -      | -1.96%  | -1.96% | -2.94%  | -7.70%  | -7.70%  | -11.57% | -11.65%     |
| Best month       | -      | 5.86%   | 4.43%  | 5.86%   | 6.47%   | 6.47%   | 15.47%  | 15.47%      |
| Maximum loss     | -1.18% | -3.65%  | -3.65% | -8.52%  | -14.59% | -19.64% | -33.14% | -           |