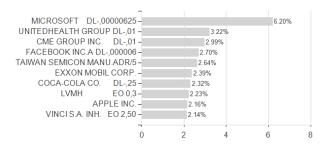

onth       | -      | 5.86%   | 4.43%  | 5.86%   | 6.47%   | 6.47%   | 15.47%  | 15.47%      |
| Maximum loss     | -1.18% | -3.65%  | -3.65% | -8.52%  | -14.59% | -19.64% | -33.14% | -           |

Austria, Germany, Switzerland, United Kingdom, Luxembourg

<sup>1</sup> Important note on update status: The displayed date refers exclusively to the calculation of the NAV.
2 The Mountain-View Data Fund Rating calculates a computative ranking for funds using yield, volatility and trend data. For more information visit MVD Funds Rating





## JPM Global Dividend A (acc) - EUR (hedged) / LU0329202419 / A0M6Z5 / JPMorgan AM (EU)

3 Displays the Ethical-Dynamical Ratio calculated according to standard criteria. The maximum value is 100. For more information visit EDA





## Largest positions





Countries Branches Currencies