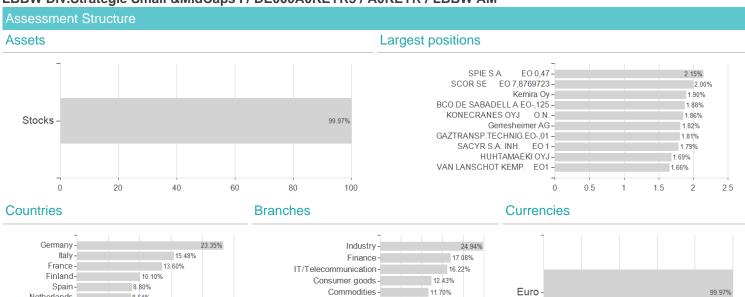

<sup>3</sup> Displays the Ethical-Dynamical Ratio calculated according to standard criteria. The maximum value is 100. For more information visit EDA

Netherlands -

Austria -

Portugal - 2.81%

Greece - 1.34% 0

Belgium- 4.84%

8.64%

8.34%

100

## LBBW Div.Strategie Small &MidCaps I / DE000A0KEYR3 / A0KEYR / LBBW AM

Utilities - 6.98%

10 15

Energy - 4.59%

Healthcare - 2.85%

real estate - 2.59%