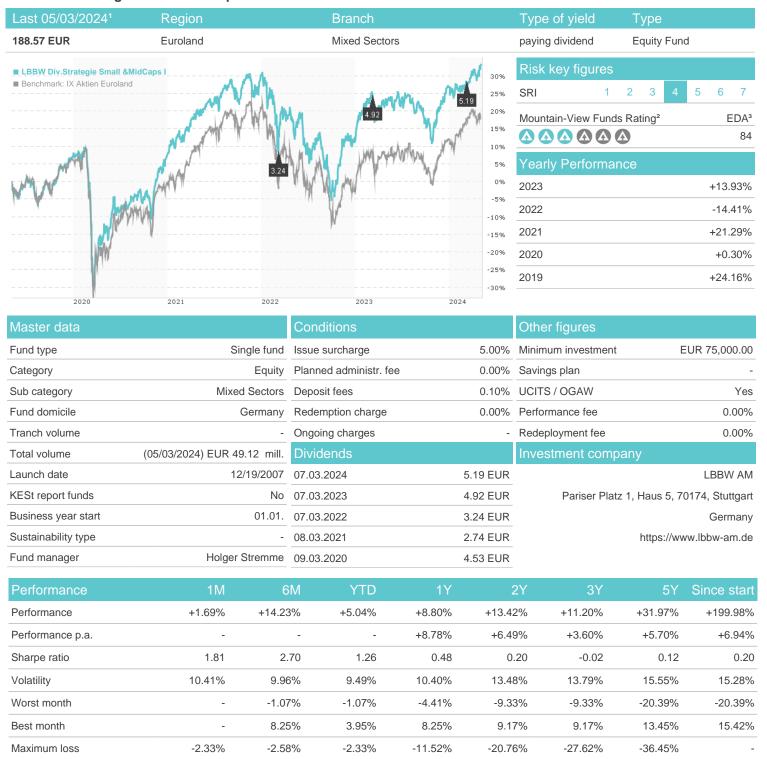

## Distribution permission

Germany

<sup>1</sup> Important note on update status: The displayed date refers exclusively to the calculation of the NAV.
2 The Mountain-View Data Fund Rating calculates a computative ranking for funds using yield, volatility and trend data. For more information visit MVD Funds Rating

<sup>3</sup> Displays the Ethical-Dynamical Ratio calculated according to standard criteria. The maximum value is 100. For more information visit EDA

Netherlands -

Austria -

Portugal - 2.81%

Greece - 1.34% 0