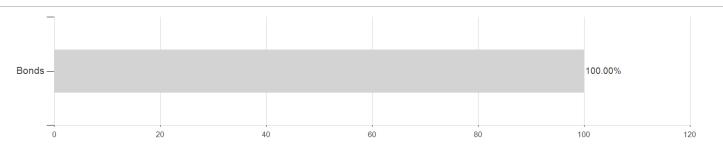

### Amundi BKK Rent / DE0008472895 / 847289 / Amundi Deutschland



## Distribution permission

Germany

<sup>1</sup> Important note on update status: The displayed date refers exclusively to the calculation of the NAV.
2 The Mountain-View Data Fund Rating calculates a computative ranking for funds using yield, volatility and trend data. For more information visit MVD Funds Rating

<sup>3</sup> Displays the Ethical-Dynamical Ratio calculated according to standard criteria. The maximum value is 100. For more information visit EDA





## Amundi BKK Rent / DE0008472895 / 847289 / Amundi Deutschland

#### Assessment Structure

# Assets



### Countries