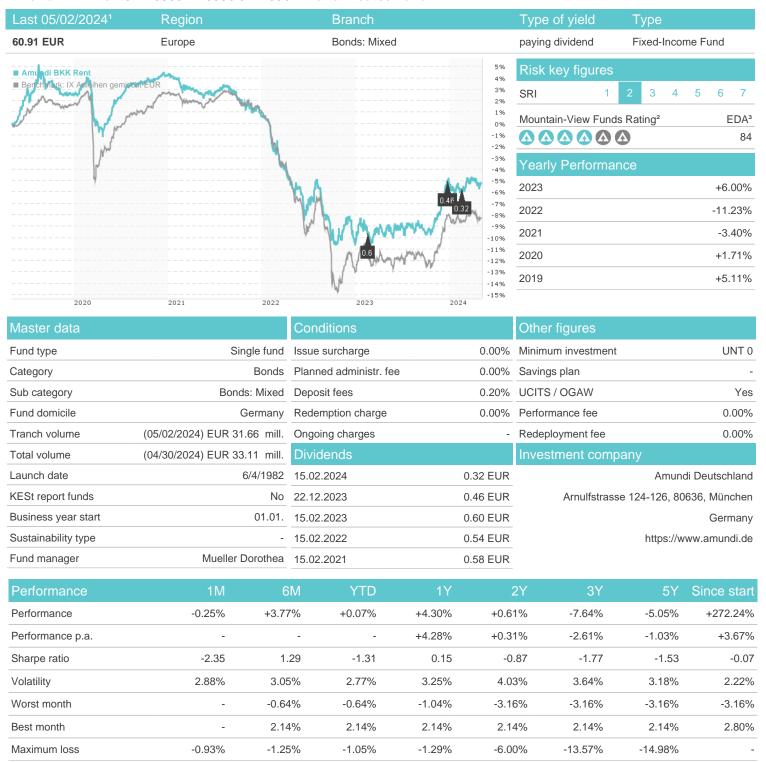

### Amundi BKK Rent / DE0008472895 / 847289 / Amundi Deutschland

## Distribution permission

Germany

<sup>1</sup> Important note on update status: The displayed date refers exclusively to the calculation of the NAV.
2 The Mountain-View Data Fund Rating calculates a computative ranking for funds using yield, volatility and trend data. For more information visit MVD Funds Rating

<sup>3</sup> Displays the Ethical-Dynamical Ratio calculated according to standard criteria. The maximum value is 100. For more information visit EDA