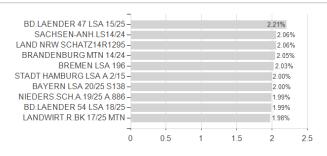

%   | 2.30%   | 5.47%   | 5.47%       |
| Maximum loss     | -0.16% | -0.26% | -0.22% | -0.29% | -2.48%  | -2.87%  | -8.07%  | -           |

Germany

<sup>1</sup> Important note on update status: The displayed date refers exclusively to the calculation of the NAV.
2 The Mountain-View Data Fund Rating calculates a computative ranking for funds using yield, volatility and trend data. For more information visit MVD Funds Rating

<sup>3</sup> Displays the Ethical-Dynamical Ratio calculated according to standard criteria. The maximum value is 100. For more information visit EDA





# ATHENA UI - Anteilklasse I / DE000A0Q2SF3 / A0Q2SF / Universal-Investment

### Assessment Structure



**Assets** 

# Alternative Investments - 100.00% 0 20 40 60 80 100 120

## Countries



# Largest positions