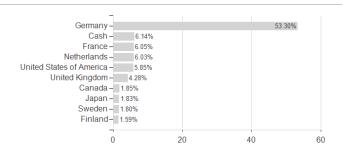

0.91%  | 1.03%  | 1.78%   | 2.30%   | 5.47%   | 5.47%       |
| Maximum loss     | -0.16% | -0.26% | -0.22% | -0.29% | -2.48%  | -2.87%  | -8.07%  | -           |

Germany

<sup>1</sup> Important note on update status: The displayed date refers exclusively to the calculation of the NAV.
2 The Mountain-View Data Fund Rating calculates a computative ranking for funds using yield, volatility and trend data. For more information visit MVD Funds Rating

<sup>3</sup> Displays the Ethical-Dynamical Ratio calculated according to standard criteria. The maximum value is 100. For more information visit EDA





# ATHENA UI - Anteilklasse I / DE000A0Q2SF3 / A0Q2SF / Universal-Investment

### Assessment Structure



**Assets** 

# Alternative Investments - 100.00% 0 20 40 60 80 100 120

## Countries



# Largest positions