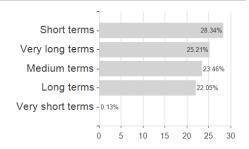

## iShares Gl.Infl.Linked Gov.Bd.U.E.USD A / IE00B3B8PX14 / A0Q41X / BlackRock AM (IE)



Austria, Germany, United Kingdom

<sup>1</sup> Important note on update status: The displayed date refers exclusively to the calculation of the NAV.
2 The Mountain-View Data Fund Rating calculates a computative ranking for funds using yield, volatility and trend data. For more information visit MVD Funds Rating





## iShares Gl.Infl.Linked Gov.Bd.U.E.USD A / IE00B3B8PX14 / A0Q41X / BlackRock AM (IE)

3 Displays the Ethical-Dynamical Ratio calculated according to standard criteria. The maximum value is 100. For more information visit EDA