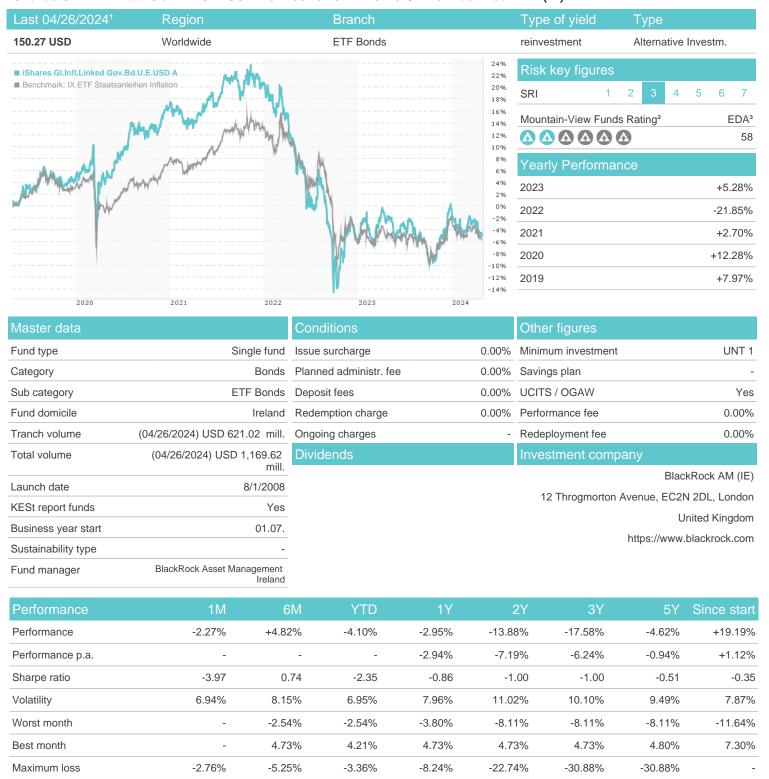

## iShares Gl.Infl.Linked Gov.Bd.U.E.USD A / IE00B3B8PX14 / A0Q41X / BlackRock AM (IE)

Austria, Germany, United Kingdom

<sup>1</sup> Important note on update status: The displayed date refers exclusively to the calculation of the NAV.
2 The Mountain-View Data Fund Rating calculates a computative ranking for funds using yield, volatility and trend data. For more information visit MVD Funds Rating

## iShares Gl.Infl.Linked Gov.Bd.U.E.USD A / IE00B3B8PX14 / A0Q41X / BlackRock AM (IE)

3 Displays the Ethical-Dynamical Ratio calculated according to standard criteria. The maximum value is 100. For more information visit EDA