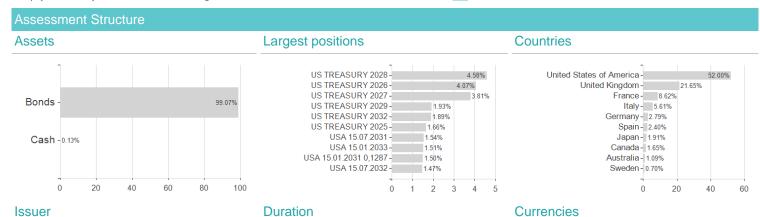

## iShares Gl.Infl.Linked Gov.Bd.U.E.USD A / IE00B3B8PX14 / A0Q41X / BlackRock AM (IE)



Austria, Germany, United Kingdom

<sup>1</sup> Important note on update status: The displayed date refers exclusively to the calculation of the NAV.
2 The Mountain-View Data Fund Rating calculates a computative ranking for funds using yield, volatility and trend data. For more information visit MVD Funds Rating





## iShares Gl.Infl.Linked Gov.Bd.U.E.USD A / IE00B3B8PX14 / A0Q41X / BlackRock AM (IE)

3 Displays the Ethical-Dynamical Ratio calculated according to standard criteria. The maximum value is 100. For more information visit EDA