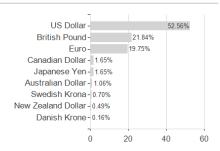

## iShares Gl.Infl.Linked Gov.Bd.U.E.USD A / IE00B3B8PX14 / A0Q41X / BlackRock AM (IE)



Austria, Germany, United Kingdom

<sup>1</sup> Important note on update status: The displayed date refers exclusively to the calculation of the NAV.
2 The Mountain-View Data Fund Rating calculates a computative ranking for funds using yield, volatility and trend data. For more information visit MVD Funds Rating





## iShares Gl.Infl.Linked Gov.Bd.U.E.USD A / IE00B3B8PX14 / A0Q41X / BlackRock AM (IE)

3 Displays the Ethical-Dynamical Ratio calculated according to standard criteria. The maximum value is 100. For more information visit EDA