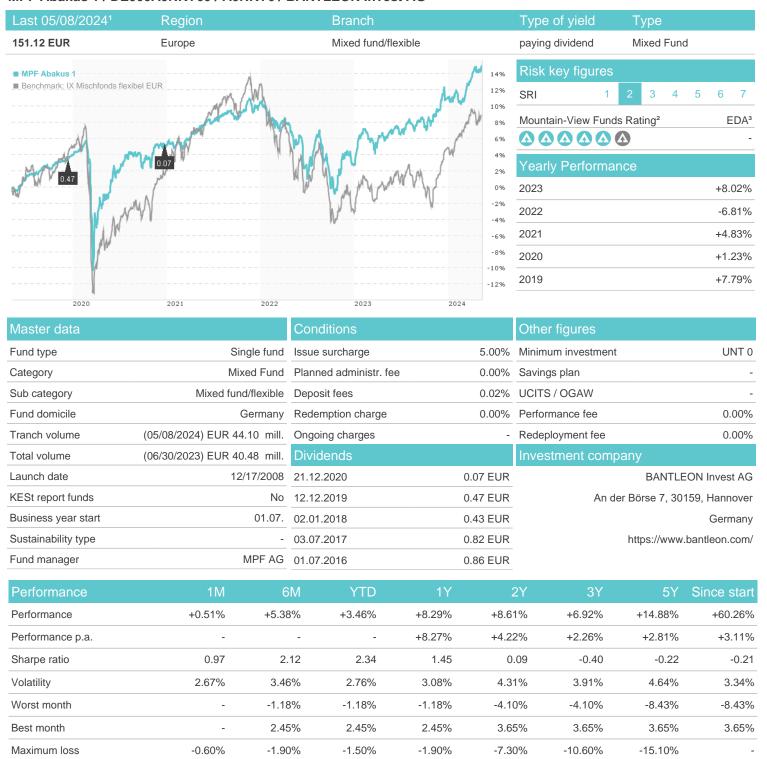

## MPF Abakus 1 / DE000A0RKY60 / A0RKY6 / BANTLEON Invest AG



## Distribution permission

Germany

<sup>1</sup> Important note on update status: The displayed date refers exclusively to the calculation of the NAV.
2 The Mountain-View Data Fund Rating calculates a computative ranking for funds using yield, volatility and trend data. For more information visit MVD Funds Rating

<sup>3</sup> Displays the Ethical-Dynamical Ratio calculated according to standard criteria. The maximum value is 100. For more information visit EDA



# MPF Abakus 1 / DE000A0RKY60 / A0RKY6 / BANTLEON Invest AG

#### Assessment Structure





### Countries

Issuer



## Largest positions





10 15 20 25 30 35

Staatsanleihen u. öffentl. Anleihen