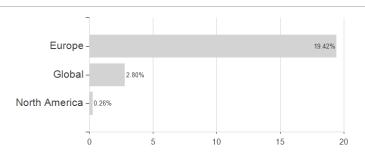

## MPF Abakus 1 / DE000A0RKY60 / A0RKY6 / BANTLEON Invest AG



## Distribution permission

Germany

<sup>1</sup> Important note on update status: The displayed date refers exclusively to the calculation of the NAV.
2 The Mountain-View Data Fund Rating calculates a computative ranking for funds using yield, volatility and trend data. For more information visit MVD Funds Rating

<sup>3</sup> Displays the Ethical-Dynamical Ratio calculated according to standard criteria. The maximum value is 100. For more information visit EDA



# MPF Abakus 1 / DE000A0RKY60 / A0RKY6 / BANTLEON Invest AG

#### Assessment Structure





### Countries

Issuer



## Largest positions





10 15 20 25 30 35

Staatsanleihen u. öffentl. Anleihen