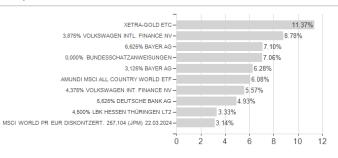

## MPF Abakus 1 / DE000A0RKY60 / A0RKY6 / BANTLEON Invest AG



## Distribution permission

Germany

<sup>1</sup> Important note on update status: The displayed date refers exclusively to the calculation of the NAV.
2 The Mountain-View Data Fund Rating calculates a computative ranking for funds using yield, volatility and trend data. For more information visit MVD Funds Rating

<sup>3</sup> Displays the Ethical-Dynamical Ratio calculated according to standard criteria. The maximum value is 100. For more information visit EDA



# MPF Abakus 1 / DE000A0RKY60 / A0RKY6 / BANTLEON Invest AG

#### Assessment Structure





### Countries

Issuer



## Largest positions





10 15 20 25 30 35

Staatsanleihen u. öffentl. Anleihen