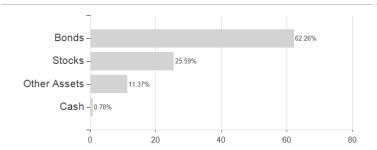

## MPF Abakus 1 / DE000A0RKY60 / A0RKY6 / BANTLEON Invest AG



## Distribution permission

Germany

<sup>1</sup> Important note on update status: The displayed date refers exclusively to the calculation of the NAV.
2 The Mountain-View Data Fund Rating calculates a computative ranking for funds using yield, volatility and trend data. For more information visit MVD Funds Rating

<sup>3</sup> Displays the Ethical-Dynamical Ratio calculated according to standard criteria. The maximum value is 100. For more information visit EDA



# MPF Abakus 1 / DE000A0RKY60 / A0RKY6 / BANTLEON Invest AG

#### Assessment Structure





### Countries

Issuer



## Largest positions





10 15 20 25 30 35

Staatsanleihen u. öffentl. Anleihen