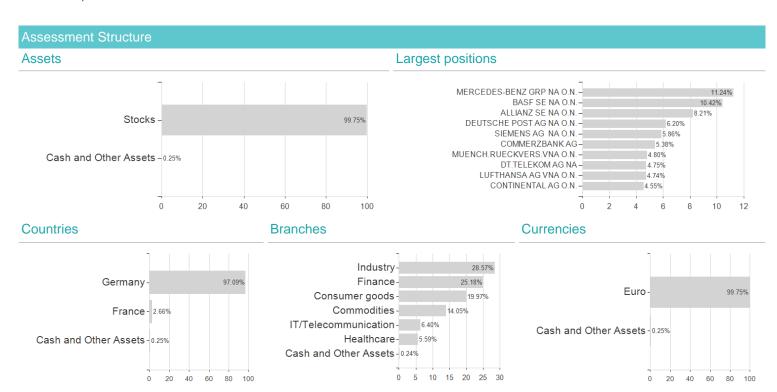

clusively to the calculation of the NAV.
2 The Mountain-View Data Fund Rating calculates a computative ranking for funds using yield, volatility and trend data. For more information visit MVD Funds Rating
3 Displays the Ethical-Dynamical Ratio calculated according to standard criteria. The maximum value is 100. For more information visit EDA





## Deka DAXplus® Maximum Dividend UCITS ETF / DE000ETFL235 / ETFL23 / Deka Investment

## Investment goal

The ETFlab DAXplus® Maximum Dividend is a UCITS IV compliant exchange traded fund incorporated in Germany. The Fund's objective is to track the performance of the DAXplus® Maximum Dividend Index. Only German equities with the highest dividend yield forecast qualify for the index. The maximum number of equities in the index is limited to 20.