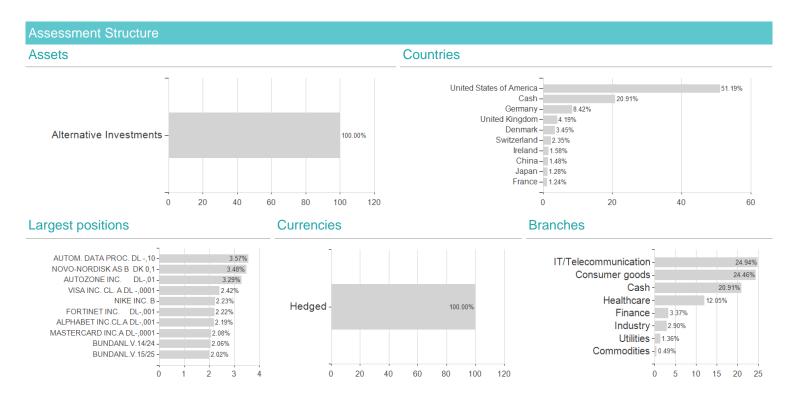

## Investment goal

The fund uses nine low-correlation investment strategies to provide dynamic exposure to multiple asset classes, within a universe consisting of a subset of equities, fixed income securities and currencies. The fund will implement the different strategies through "pair trades", which combine a long position that is offset by a short position. Over time, the fund is aiming at building a market neutral portfolio. The product employs strict risk management guidelines with focus on risk-adjusted returns. It thereby offers investors a highly diversified portfolio with a high level of downside risk protection and a target return of 1 month Euribor + 7%.