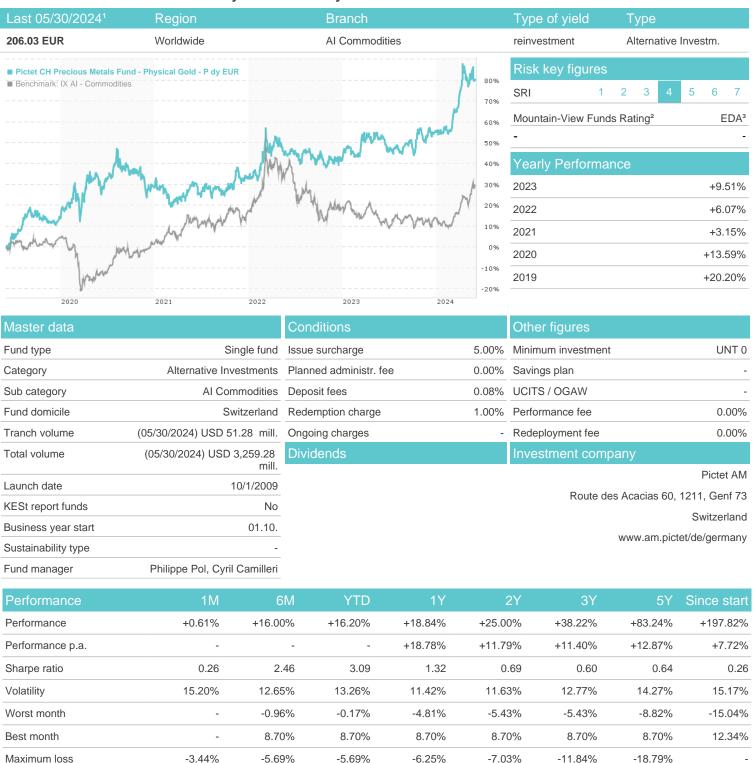

# Pictet CH Precious Metals Fund - Physical Gold - P dy EUR / CH0104850968 / A1C0XT / Pictet AM

Switzerland

<sup>1</sup> Important note on update status: The displayed date refers exclusively to the calculation of the NAV.
2 The Mountain-View Data Fund Rating calculates a computative ranking for funds using yield, volatility and trend data. For more information visit MVD Funds Rating

### Investment goal

The fund aims to participate in returns of gold price movements by investing predominantly in standard 12,5 kilos of fine gold with a fineness of 995/1,000 or greater. The fund will be managed passively