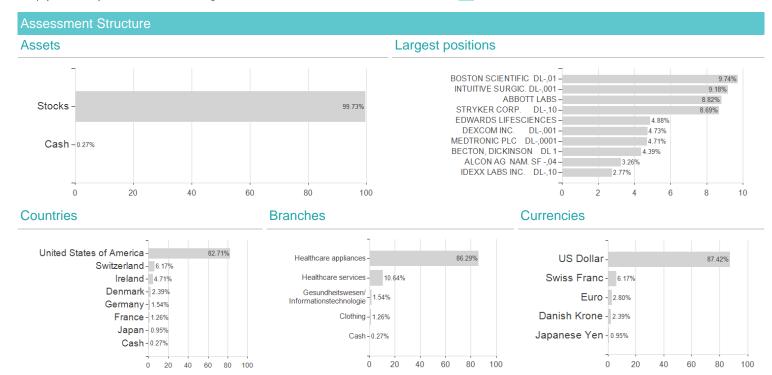

## Bellevue F.(L)-B.Med.&Serv.I EUR / LU0415391514 / A0RP25 / Waystone M.Co.(Lux)



Austria, Germany, Switzerland, United Kingdom

<sup>1</sup> Important note on update status: The displayed date refers exclusively to the calculation of the NAV.
2 The Mountain-View Data Fund Rating calculates a computative ranking for funds using yield, volatility and trend data. For more information visit MVD Funds Rating





## Bellevue F.(L)-B.Med.&Serv.I EUR / LU0415391514 / A0RP25 / Waystone M.Co.(Lux)

3 Displays the Ethical-Dynamical Ratio calculated according to standard criteria. The maximum value is 100. For more information visit EDA