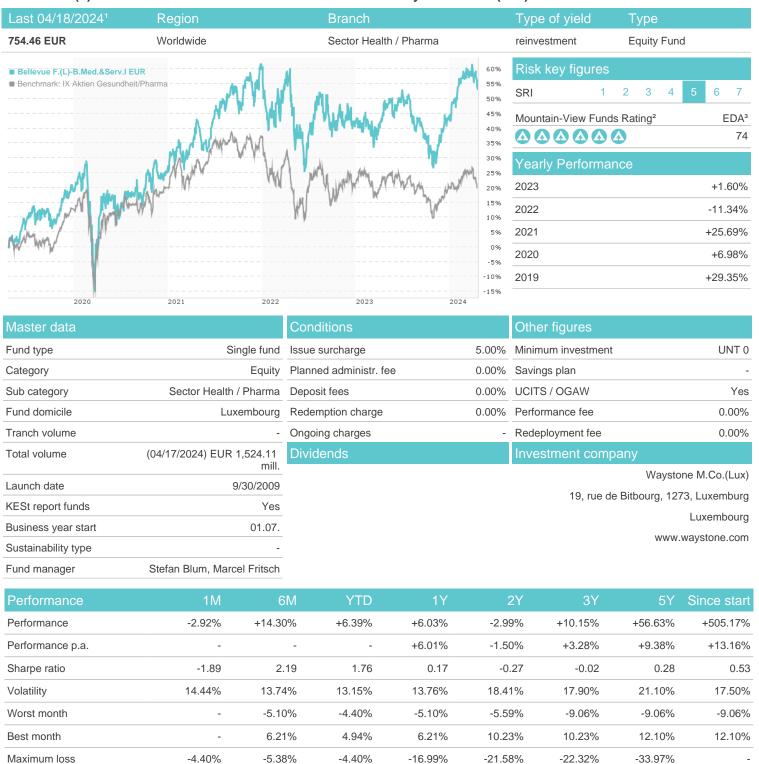

## Bellevue F.(L)-B.Med.&Serv.I EUR / LU0415391514 / A0RP25 / Waystone M.Co.(Lux)

Austria, Germany, Switzerland, United Kingdom

<sup>1</sup> Important note on update status: The displayed date refers exclusively to the calculation of the NAV.
2 The Mountain-View Data Fund Rating calculates a computative ranking for funds using yield, volatility and trend data. For more information visit MVD Funds Rating

## Bellevue F.(L)-B.Med.&Serv.I EUR / LU0415391514 / A0RP25 / Waystone M.Co.(Lux)

3 Displays the Ethical-Dynamical Ratio calculated according to standard criteria. The maximum value is 100. For more information visit EDA