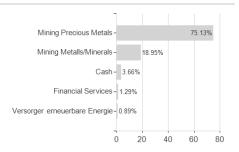

## Invesco Gold & Special Minerals Fund E accumulation - EUR / LU0503253931 / A1C0BM / Invesco Management

Countries Branches Currencies