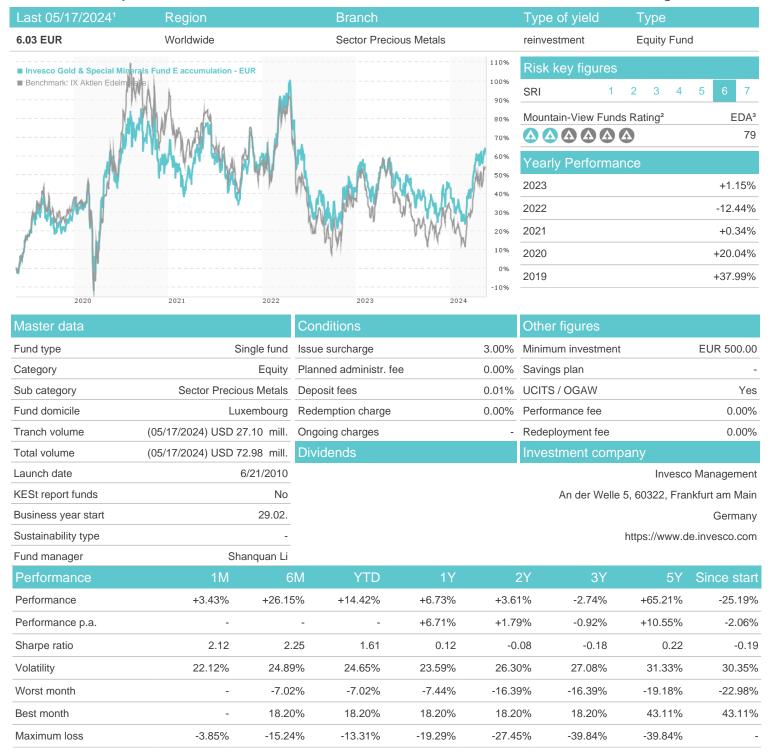

## Invesco Gold & Special Minerals Fund E accumulation - EUR / LU0503253931 / A1C0BM / Invesco Management

## Distribution permission

Austria, Germany, Switzerland

<sup>1</sup> Important note on update status: The displayed date refers exclusively to the calculation of the NAV.
2 The Mountain-View Data Fund Rating calculates a computative ranking for funds using yield, volatility and trend data. For more information visit MVD Funds Rating

<sup>3</sup> Displays the Ethical-Dynamical Ratio calculated according to standard criteria. The maximum value is 100. For more information visit EDA