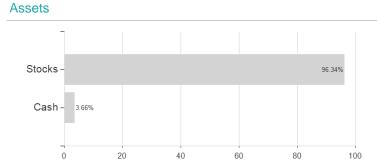

## Invesco Gold & Special Minerals Fund E accumulation - EUR / LU0503253931 / A1C0BM / Invesco Management



## Distribution permission

Austria, Germany, Switzerland

<sup>1</sup> Important note on update status: The displayed date refers exclusively to the calculation of the NAV.
2 The Mountain-View Data Fund Rating calculates a computative ranking for funds using yield, volatility and trend data. For more information visit MVD Funds Rating

<sup>3</sup> Displays the Ethical-Dynamical Ratio calculated according to standard criteria. The maximum value is 100. For more information visit EDA





## Invesco Gold & Special Minerals Fund E accumulation - EUR / LU0503253931 / A1C0BM / Invesco Management







Countries Branches Currencies