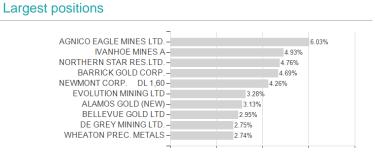

## Invesco Gold & Special Minerals Fund E accumulation - EUR / LU0503253931 / A1C0BM / Invesco Management



## Distribution permission

Austria, Germany, Switzerland

<sup>1</sup> Important note on update status: The displayed date refers exclusively to the calculation of the NAV.
2 The Mountain-View Data Fund Rating calculates a computative ranking for funds using yield, volatility and trend data. For more information visit MVD Funds Rating

<sup>3</sup> Displays the Ethical-Dynamical Ratio calculated according to standard criteria. The maximum value is 100. For more information visit EDA





## Invesco Gold & Special Minerals Fund E accumulation - EUR / LU0503253931 / A1C0BM / Invesco Management







Countries Branches Currencies