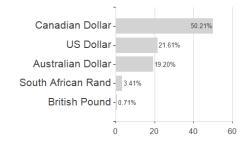

## Invesco Gold & Special Minerals Fund E accumulation - EUR / LU0503253931 / A1C0BM / Invesco Management

Countries Branches Currencies