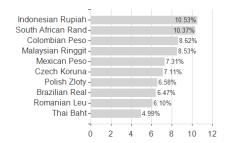

uxembourg

-0.60%

-3.14%

-3.14%

-5.22%

-6.22%

-7.42%

-18.71%

<sup>1</sup> Important note on update status: The displayed date refers exclusively to the calculation of the NAV.

<sup>1</sup> important note on update status: The displayed date refers exclusively to the calculation of the NAV.

2 The Mountain-View Data Fund Rating calculates a computative ranking for funds using yield, volutility and trend data. For more information visit MVD Funds Rating





## JPM Emerging Markets Local Currency Debt C (acc) - EUR / LU0332400745 / A0M8CG / JPMorgan AM (EU)

3 Displays the Ethical-Dynamical Ratio calculated according to standard criteria. The maximum value is 100. For more information visit EDA



# Assets



# Largest positions



### Countries



## Issuer Duration Currencies