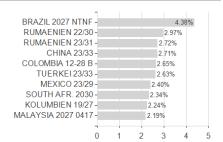

loss

Austria, Germany, Switzerland, United Kingdom, Luxembourg

-0.60%

-3.14%

-3.14%

-5.22%

-6.22%

-7.42%

-18.71%

<sup>1</sup> Important note on update status: The displayed date refers exclusively to the calculation of the NAV.

<sup>1</sup> important note on update status: The displayed date refers exclusively to the calculation of the NAV.

2 The Mountain-View Data Fund Rating calculates a computative ranking for funds using yield, volutility and trend data. For more information visit MVD Funds Rating





## JPM Emerging Markets Local Currency Debt C (acc) - EUR / LU0332400745 / A0M8CG / JPMorgan AM (EU)

3 Displays the Ethical-Dynamical Ratio calculated according to standard criteria. The maximum value is 100. For more information visit EDA



# Assets



# Largest positions



### Countries



## Issuer Duration Currencies