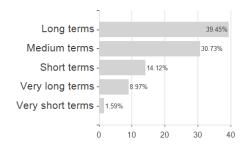

Luxembourg

-0.60%

-3.14%

-3.14%

-5.22%

-6.22%

-7.42%

-18.71%

<sup>1</sup> Important note on update status: The displayed date refers exclusively to the calculation of the NAV.

<sup>1</sup> important note on update status: The displayed date refers exclusively to the calculation of the NAV.

2 The Mountain-View Data Fund Rating calculates a computative ranking for funds using yield, volutility and trend data. For more information visit MVD Funds Rating





## JPM Emerging Markets Local Currency Debt C (acc) - EUR / LU0332400745 / A0M8CG / JPMorgan AM (EU)

3 Displays the Ethical-Dynamical Ratio calculated according to standard criteria. The maximum value is 100. For more information visit EDA



# Assets



# Largest positions



### Countries



## Issuer Duration Currencies