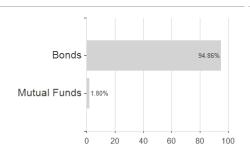

on permission

Maximum loss

Austria, Germany, Switzerland, United Kingdom, Luxembourg

-0.60%

-3.14%

-3.14%

-5.22%

-6.22%

-7.42%

-18.71%

<sup>1</sup> Important note on update status: The displayed date refers exclusively to the calculation of the NAV.

<sup>1</sup> important note on update status: The displayed date refers exclusively to the calculation of the NAV.

2 The Mountain-View Data Fund Rating calculates a computative ranking for funds using yield, volutility and trend data. For more information visit MVD Funds Rating





## JPM Emerging Markets Local Currency Debt C (acc) - EUR / LU0332400745 / A0M8CG / JPMorgan AM (EU)

3 Displays the Ethical-Dynamical Ratio calculated according to standard criteria. The maximum value is 100. For more information visit EDA



# Assets



# Largest positions



### Countries



## Issuer Duration Currencies