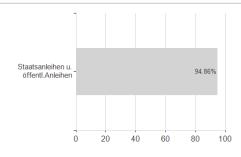

m, Luxembourg

-0.60%

-3.14%

-3.14%

-5.22%

-6.22%

-7.42%

-18.71%

<sup>1</sup> Important note on update status: The displayed date refers exclusively to the calculation of the NAV.

<sup>1</sup> important note on update status: The displayed date refers exclusively to the calculation of the NAV.

2 The Mountain-View Data Fund Rating calculates a computative ranking for funds using yield, volutility and trend data. For more information visit MVD Funds Rating





## JPM Emerging Markets Local Currency Debt C (acc) - EUR / LU0332400745 / A0M8CG / JPMorgan AM (EU)

3 Displays the Ethical-Dynamical Ratio calculated according to standard criteria. The maximum value is 100. For more information visit EDA



# Assets



# Largest positions



### Countries



## Issuer Duration Currencies