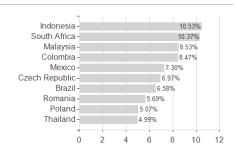

rmany, Switzerland, United Kingdom, Luxembourg

-0.60%

-3.14%

-3.14%

-5.22%

-6.22%

-7.42%

-18.71%

<sup>1</sup> Important note on update status: The displayed date refers exclusively to the calculation of the NAV.

<sup>1</sup> important note on update status: The displayed date refers exclusively to the calculation of the NAV.

2 The Mountain-View Data Fund Rating calculates a computative ranking for funds using yield, volutility and trend data. For more information visit MVD Funds Rating





## JPM Emerging Markets Local Currency Debt C (acc) - EUR / LU0332400745 / A0M8CG / JPMorgan AM (EU)

3 Displays the Ethical-Dynamical Ratio calculated according to standard criteria. The maximum value is 100. For more information visit EDA



# Assets



# Largest positions



### Countries



## Issuer Duration Currencies