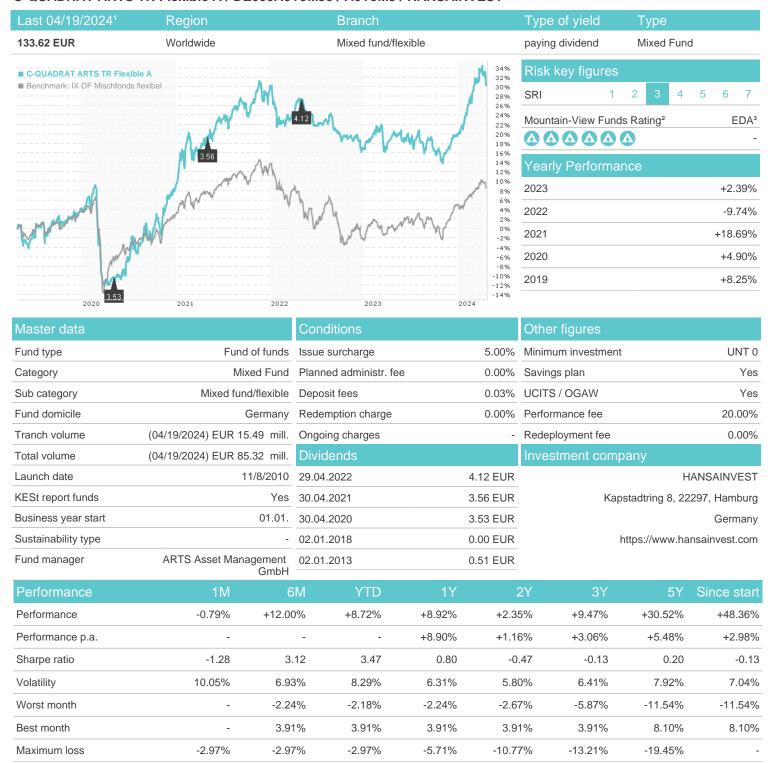

## C-QUADRAT ARTS TR Flexible A / DE000A0YJMJ5 / A0YJMJ / HANSAINVEST



## Distribution permission

Austria, Germany

<sup>1</sup> Important note on update status: The displayed date refers exclusively to the calculation of the NAV.
2 The Mountain-View Data Fund Rating calculates a computative ranking for funds using yield, volatility and trend data. For more information visit MVD Funds Rating

<sup>3</sup> Displays the Ethical-Dynamical Ratio calculated according to standard criteria. The maximum value is 100. For more information visit EDA



## C-QUADRAT ARTS TR Flexible A / DE000A0YJMJ5 / A0YJMJ / HANSAINVEST