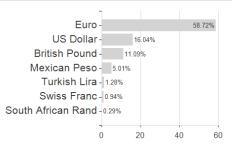

| start<br>0.91%<br>2.55%<br>-0.31          |

Austria, Germany, Switzerland

<sup>1</sup> Important note on update status: The displayed date refers exclusively to the calculation of the NAV.
2 The Mountain-View Data Fund Rating calculates a computative ranking for funds using yield, volatility and trend data. For more information visit MVD Funds Rating
3 Displays the Ethical-Dynamical Ratio calculated according to standard criteria. The maximum value is 100. For more information visit EDA





## ACATIS IfK Value Renten B CHF / DE000A1CS5A9 / A1CS5A / ACATIS Investment

### Assessment Structure



## Largest positions



## Countries



# Issuer Duration Currencies

100