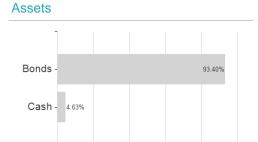

| start<br>0.91%<br>2.55%<br>-0.31          |

Austria, Germany, Switzerland

<sup>1</sup> Important note on update status: The displayed date refers exclusively to the calculation of the NAV.
2 The Mountain-View Data Fund Rating calculates a computative ranking for funds using yield, volatility and trend data. For more information visit MVD Funds Rating
3 Displays the Ethical-Dynamical Ratio calculated according to standard criteria. The maximum value is 100. For more information visit EDA





## ACATIS IfK Value Renten B CHF / DE000A1CS5A9 / A1CS5A / ACATIS Investment

### Assessment Structure



## Largest positions



## Countries



# Issuer Duration Currencies

100