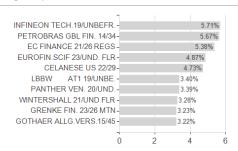

| start<br>0.91%<br>2.55%<br>-0.31          |

Austria, Germany, Switzerland

<sup>1</sup> Important note on update status: The displayed date refers exclusively to the calculation of the NAV.
2 The Mountain-View Data Fund Rating calculates a computative ranking for funds using yield, volatility and trend data. For more information visit MVD Funds Rating
3 Displays the Ethical-Dynamical Ratio calculated according to standard criteria. The maximum value is 100. For more information visit EDA





## ACATIS IfK Value Renten B CHF / DE000A1CS5A9 / A1CS5A / ACATIS Investment

### Assessment Structure



## Largest positions



## Countries



# Issuer Duration Currencies

100