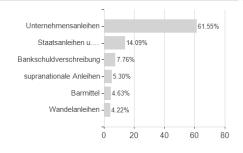

| start<br>0.91%<br>2.55%<br>-0.31          |

Austria, Germany, Switzerland

<sup>1</sup> Important note on update status: The displayed date refers exclusively to the calculation of the NAV.
2 The Mountain-View Data Fund Rating calculates a computative ranking for funds using yield, volatility and trend data. For more information visit MVD Funds Rating
3 Displays the Ethical-Dynamical Ratio calculated according to standard criteria. The maximum value is 100. For more information visit EDA





## ACATIS IfK Value Renten B CHF / DE000A1CS5A9 / A1CS5A / ACATIS Investment

### Assessment Structure



## Largest positions



## Countries



# Issuer Duration Currencies

100