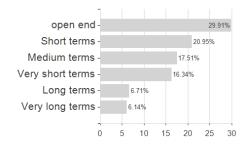

| start<br>0.91%<br>2.55%<br>-0.31          |

Austria, Germany, Switzerland

<sup>1</sup> Important note on update status: The displayed date refers exclusively to the calculation of the NAV.
2 The Mountain-View Data Fund Rating calculates a computative ranking for funds using yield, volatility and trend data. For more information visit MVD Funds Rating
3 Displays the Ethical-Dynamical Ratio calculated according to standard criteria. The maximum value is 100. For more information visit EDA





## ACATIS IfK Value Renten B CHF / DE000A1CS5A9 / A1CS5A / ACATIS Investment

### Assessment Structure



## Largest positions



## Countries



# Issuer Duration Currencies

100