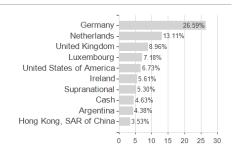

| start<br>0.91%<br>2.55%<br>-0.31          |

Austria, Germany, Switzerland

<sup>1</sup> Important note on update status: The displayed date refers exclusively to the calculation of the NAV.
2 The Mountain-View Data Fund Rating calculates a computative ranking for funds using yield, volatility and trend data. For more information visit MVD Funds Rating
3 Displays the Ethical-Dynamical Ratio calculated according to standard criteria. The maximum value is 100. For more information visit EDA





## ACATIS IfK Value Renten B CHF / DE000A1CS5A9 / A1CS5A / ACATIS Investment

### Assessment Structure



## Largest positions



## Countries



# Issuer Duration Currencies

100