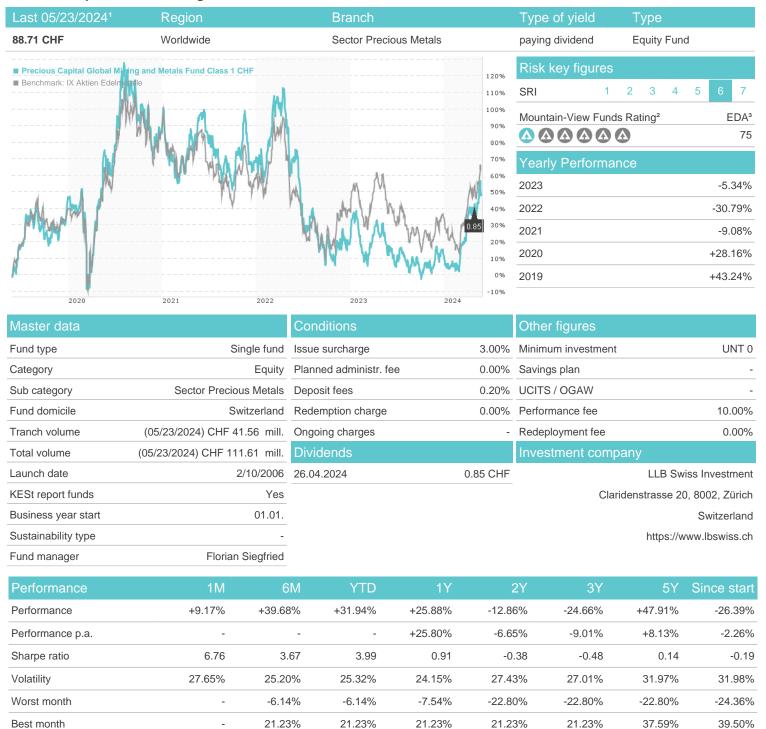

## Precious Capital Global Mining and Metals Fund Class 1 CHF / CH0023335752 / A0JL86 / LLB Swiss Investment

Switzerland

Maximum loss

-5.73%

-13.09%

-5.76%

-17.03%

-44.42%

-54.18%

-57.17%

<sup>1</sup> Important note on update status: The displayed date refers exclusively to the calculation of the NAV.
2 The Mountain-View Data Fund Rating calculates a computative ranking for funds using yield, volatility and trend data. For more information visit MVD Funds Rating

<sup>3</sup> Displays the Ethical-Dynamical Ratio calculated according to standard criteria. The maximum value is 100. For more information visit EDA