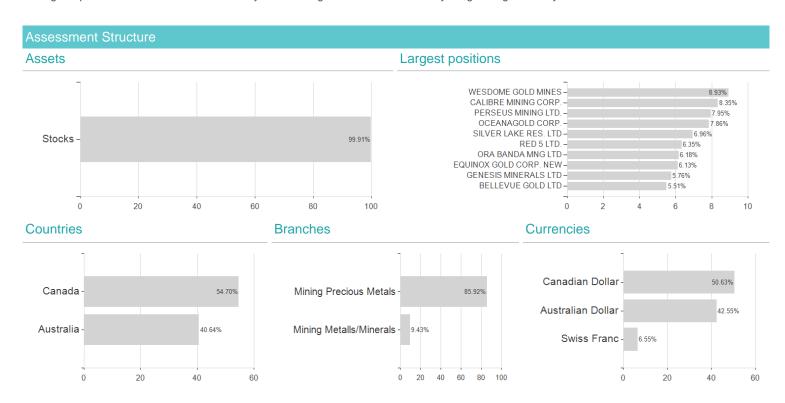

## Investment goal

The Precious Capital Global Mining & Metals Fund is a Swiss securities fund, investing globally in mining companies. The fund focuses on mid-sized gold mining companies. As the investments are mainly held in foreign currencies the fund may hedge foreign currency risk.