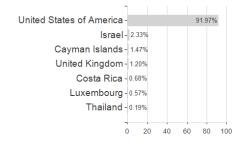

## JPM US Small Cap Growth A (acc) - EUR / LU0401357743 / A0RC8U / JPMorgan AM (EU)



## Distribution permission

Austria, Germany, Switzerland, United Kingdom, Luxembourg

<sup>1</sup> Important note on update status: The displayed date refers exclusively to the calculation of the NAV.
2 The Mountain-View Data Fund Rating calculates a computative ranking for funds using yield, volatility and trend data. For more information visit MVD Funds Rating

<sup>3</sup> Displays the Ethical-Dynamical Ratio calculated according to standard criteria. The maximum value is 100. For more information visit EDA





## JPM US Small Cap Growth A (acc) - EUR / LU0401357743 / A0RC8U / JPMorgan AM (EU)





**Assets** 

## Largest positions





Countries Branches Currencies