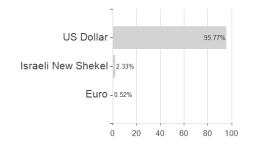

## JPM US Small Cap Growth A (acc) - EUR / LU0401357743 / A0RC8U / JPMorgan AM (EU)



## Distribution permission

Austria, Germany, Switzerland, United Kingdom, Luxembourg

<sup>1</sup> Important note on update status: The displayed date refers exclusively to the calculation of the NAV.
2 The Mountain-View Data Fund Rating calculates a computative ranking for funds using yield, volatility and trend data. For more information visit MVD Funds Rating

<sup>3</sup> Displays the Ethical-Dynamical Ratio calculated according to standard criteria. The maximum value is 100. For more information visit EDA





## JPM US Small Cap Growth A (acc) - EUR / LU0401357743 / A0RC8U / JPMorgan AM (EU)





**Assets** 

## Largest positions





Countries Branches Currencies