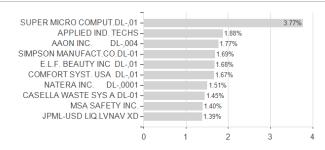

## JPM US Small Cap Growth A (acc) - EUR / LU0401357743 / A0RC8U / JPMorgan AM (EU)



## Distribution permission

Austria, Germany, Switzerland, United Kingdom, Luxembourg

<sup>1</sup> Important note on update status: The displayed date refers exclusively to the calculation of the NAV.
2 The Mountain-View Data Fund Rating calculates a computative ranking for funds using yield, volatility and trend data. For more information visit MVD Funds Rating

<sup>3</sup> Displays the Ethical-Dynamical Ratio calculated according to standard criteria. The maximum value is 100. For more information visit EDA





## JPM US Small Cap Growth A (acc) - EUR / LU0401357743 / A0RC8U / JPMorgan AM (EU)





**Assets** 

## Largest positions





Countries Branches Currencies