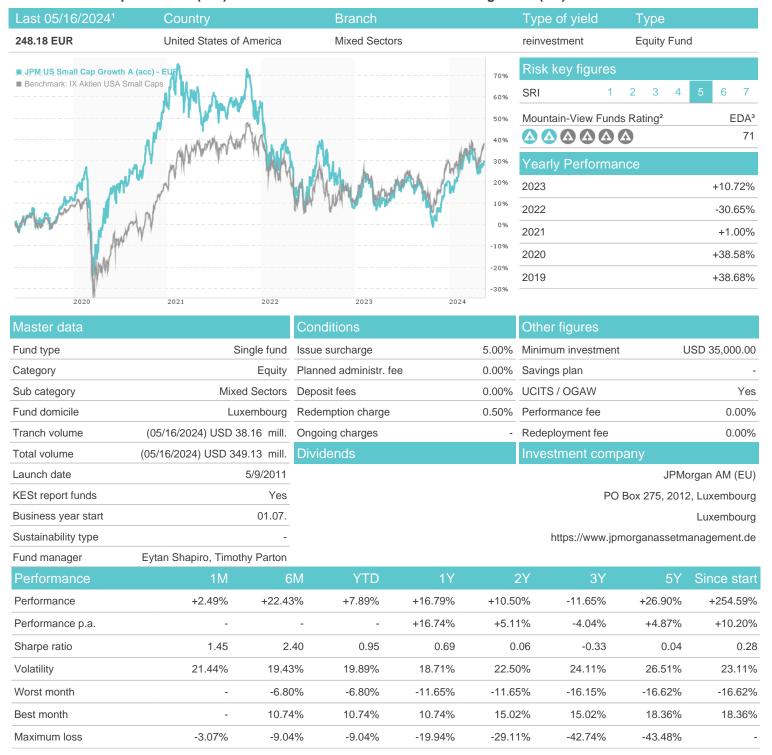

## JPM US Small Cap Growth A (acc) - EUR / LU0401357743 / A0RC8U / JPMorgan AM (EU)

**Assets** 