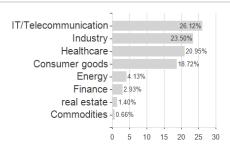

## JPM US Small Cap Growth A (acc) - EUR / LU0401357743 / A0RC8U / JPMorgan AM (EU)



## Distribution permission

Austria, Germany, Switzerland, United Kingdom, Luxembourg

<sup>1</sup> Important note on update status: The displayed date refers exclusively to the calculation of the NAV.
2 The Mountain-View Data Fund Rating calculates a computative ranking for funds using yield, volatility and trend data. For more information visit MVD Funds Rating

<sup>3</sup> Displays the Ethical-Dynamical Ratio calculated according to standard criteria. The maximum value is 100. For more information visit EDA





## JPM US Small Cap Growth A (acc) - EUR / LU0401357743 / A0RC8U / JPMorgan AM (EU)





**Assets** 

## Largest positions





Countries Branches Currencies