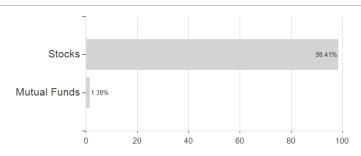

## JPM US Small Cap Growth A (acc) - EUR / LU0401357743 / A0RC8U / JPMorgan AM (EU)



## Distribution permission

Austria, Germany, Switzerland, United Kingdom, Luxembourg

<sup>1</sup> Important note on update status: The displayed date refers exclusively to the calculation of the NAV.
2 The Mountain-View Data Fund Rating calculates a computative ranking for funds using yield, volatility and trend data. For more information visit MVD Funds Rating

<sup>3</sup> Displays the Ethical-Dynamical Ratio calculated according to standard criteria. The maximum value is 100. For more information visit EDA





## JPM US Small Cap Growth A (acc) - EUR / LU0401357743 / A0RC8U / JPMorgan AM (EU)





**Assets** 

## Largest positions





Countries Branches Currencies