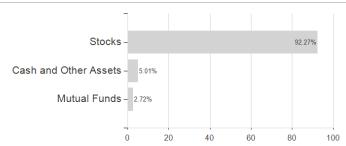

## Bellevue Funds (Lux) - Bellevue Entrepreneur Europe Small I CHF - Accumulating / LU0631859575 / A1JG2J /



## Distribution permission

Austria, Germany, Switzerland, United Kingdom, Luxembourg

<sup>1</sup> Important note on update status: The displayed date refers exclusively to the calculation of the NAV.
2 The Mountain-View Data Fund Rating calculates a computative ranking for funds using yield, volatility and trend data. For more information visit MVD Funds Rating

<sup>3</sup> Displays the Ethical-Dynamical Ratio calculated according to standard criteria. The maximum value is 100. For more information visit EDA





## Bellevue Funds (Lux) - Bellevue Entrepreneur Europe Small I CHF - Accumulating / LU0631859575 / A1JG2J /

## Assessment Structure







Countries Branches Currencies