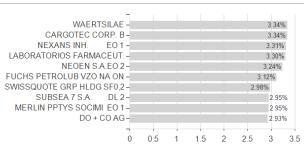

## Bellevue Funds (Lux) - Bellevue Entrepreneur Europe Small I CHF - Accumulating / LU0631859575 / A1JG2J /



## Distribution permission

Austria, Germany, Switzerland, United Kingdom, Luxembourg

<sup>1</sup> Important note on update status: The displayed date refers exclusively to the calculation of the NAV.
2 The Mountain-View Data Fund Rating calculates a computative ranking for funds using yield, volatility and trend data. For more information visit MVD Funds Rating

<sup>3</sup> Displays the Ethical-Dynamical Ratio calculated according to standard criteria. The maximum value is 100. For more information visit EDA





## Bellevue Funds (Lux) - Bellevue Entrepreneur Europe Small I CHF - Accumulating / LU0631859575 / A1JG2J /

## Assessment Structure







Countries Branches Currencies