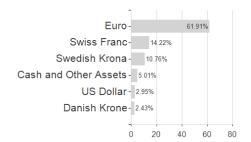

vue Funds (Lux) - Bellevue Entrepreneur Europe Small I CHF - Accumulating / LU0631859575 / A1JG2J /



## Distribution permission

Austria, Germany, Switzerland, United Kingdom, Luxembourg

<sup>1</sup> Important note on update status: The displayed date refers exclusively to the calculation of the NAV.
2 The Mountain-View Data Fund Rating calculates a computative ranking for funds using yield, volatility and trend data. For more information visit MVD Funds Rating

<sup>3</sup> Displays the Ethical-Dynamical Ratio calculated according to standard criteria. The maximum value is 100. For more information visit EDA





## Bellevue Funds (Lux) - Bellevue Entrepreneur Europe Small I CHF - Accumulating / LU0631859575 / A1JG2J /

## Assessment Structure







Countries Branches Currencies