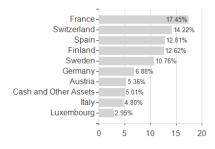

ellevue Funds (Lux) - Bellevue Entrepreneur Europe Small I CHF - Accumulating / LU0631859575 / A1JG2J /



## Distribution permission

Austria, Germany, Switzerland, United Kingdom, Luxembourg

<sup>1</sup> Important note on update status: The displayed date refers exclusively to the calculation of the NAV.
2 The Mountain-View Data Fund Rating calculates a computative ranking for funds using yield, volatility and trend data. For more information visit MVD Funds Rating

<sup>3</sup> Displays the Ethical-Dynamical Ratio calculated according to standard criteria. The maximum value is 100. For more information visit EDA





## Bellevue Funds (Lux) - Bellevue Entrepreneur Europe Small I CHF - Accumulating / LU0631859575 / A1JG2J /

## Assessment Structure







Countries Branches Currencies