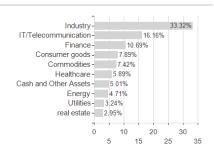

levue Funds (Lux) - Bellevue Entrepreneur Europe Small I CHF - Accumulating / LU0631859575 / A1JG2J /



## Distribution permission

Austria, Germany, Switzerland, United Kingdom, Luxembourg

<sup>1</sup> Important note on update status: The displayed date refers exclusively to the calculation of the NAV.
2 The Mountain-View Data Fund Rating calculates a computative ranking for funds using yield, volatility and trend data. For more information visit MVD Funds Rating

<sup>3</sup> Displays the Ethical-Dynamical Ratio calculated according to standard criteria. The maximum value is 100. For more information visit EDA





## Bellevue Funds (Lux) - Bellevue Entrepreneur Europe Small I CHF - Accumulating / LU0631859575 / A1JG2J /

## Assessment Structure







Countries Branches Currencies