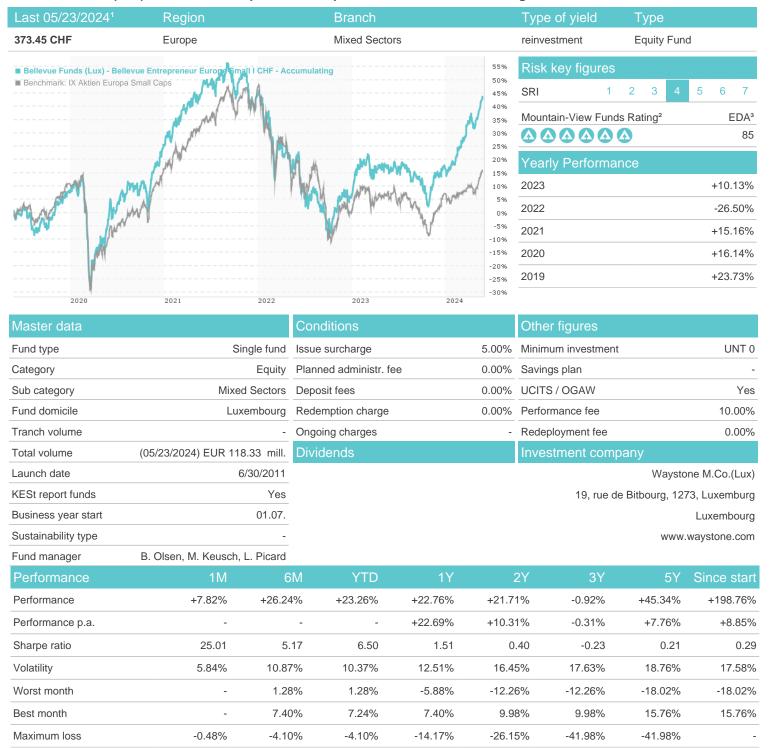

## Bellevue Funds (Lux) - Bellevue Entrepreneur Europe Small I CHF - Accumulating / LU0631859575 / A1JG2J /



## Distribution permission

Austria, Germany, Switzerland, United Kingdom, Luxembourg

<sup>1</sup> Important note on update status: The displayed date refers exclusively to the calculation of the NAV.
2 The Mountain-View Data Fund Rating calculates a computative ranking for funds using yield, volatility and trend data. For more information visit MVD Funds Rating

<sup>3</sup> Displays the Ethical-Dynamical Ratio calculated according to standard criteria. The maximum value is 100. For more information visit EDA





## Bellevue Funds (Lux) - Bellevue Entrepreneur Europe Small I CHF - Accumulating / LU0631859575 / A1JG2J /

## Assessment Structure







Countries Branches Currencies