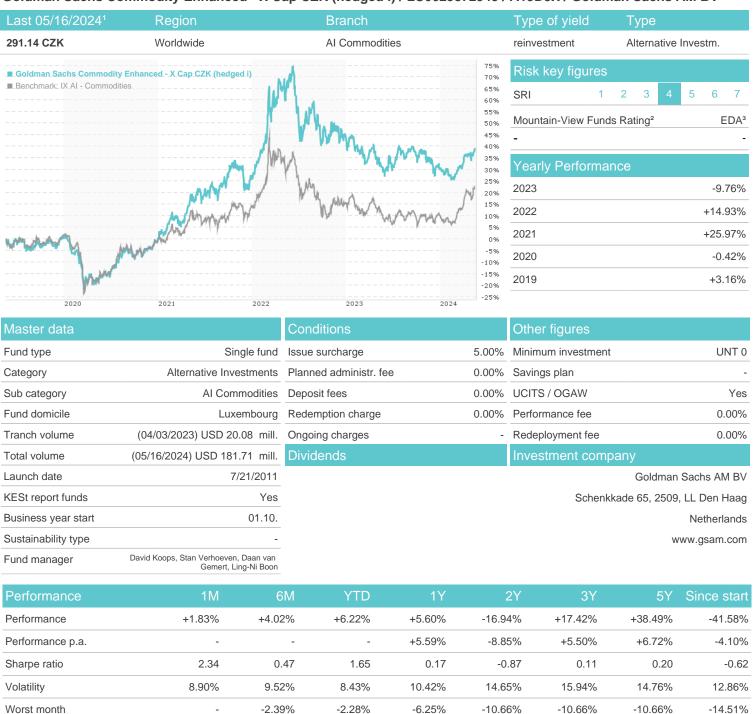

# Goldman Sachs Commodity Enhanced - X Cap CZK (hedged i) / LU0629872945 / A1JD3X / Goldman Sachs AM BV

## Distribution permission

Best month

Maximum loss

Austria, Germany, Luxembourg

-2.46%

3.78%

-6.99%

3.78%

-3.86%

5.98%

-10.46%

5.98%

-28.02%

9.44%

-28.02%

9.44%

-28.02%

9.44%

<sup>1</sup> Important note on update status: The displayed date refers exclusively to the calculation of the NAV.

The Montain-View Data Fund Rating calculates a computative ranking for funds sating vield, volatility and trend data. For more information visit MVD Funds Rating

<sup>3</sup> Displays the Ethical-Dynamical Ratio calculated according to standard criteria. The maximum value is 100. For more information visit