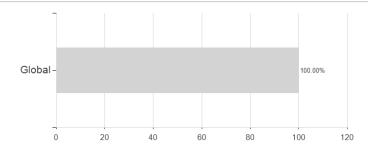

## Distribution permission

Best month

Maximum loss

Austria, Germany, Luxembourg

-2.46%

3.78%

-6.99%

3.78%

-3.86%

5.98%

-10.46%

5.98%

-28.02%

9.44%

-28.02%

9.44%

-28.02%

9.44%

<sup>1</sup> Important note on update status: The displayed date refers exclusively to the calculation of the NAV.

The Montain-View Data Fund Rating calculates a computative ranking for funds sating vield, volatility and trend data. For more information visit MVD Funds Rating

<sup>3</sup> Displays the Ethical-Dynamical Ratio calculated according to standard criteria. The maximum value is 100. For more information visit





# Goldman Sachs Commodity Enhanced - X Cap CZK (hedged i) / LU0629872945 / A1JD3X / Goldman Sachs AM BV

#### Assessment Structure

## **Assets**



## Countries Currencies