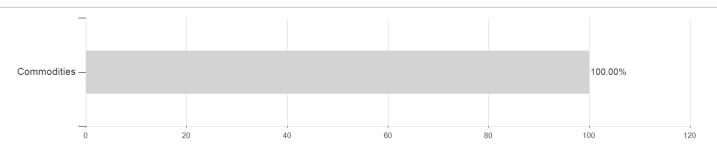

JD3X / Goldman Sachs AM BV



## Distribution permission

Best month

Maximum loss

Austria, Germany, Luxembourg

-2.46%

3.78%

-6.99%

3.78%

-3.86%

5.98%

-10.46%

5.98%

-28.02%

9.44%

-28.02%

9.44%

-28.02%

9.44%

<sup>1</sup> Important note on update status: The displayed date refers exclusively to the calculation of the NAV.

The Montain-View Data Fund Rating calculates a computative ranking for funds sating vield, volatility and trend data. For more information visit MVD Funds Rating

<sup>3</sup> Displays the Ethical-Dynamical Ratio calculated according to standard criteria. The maximum value is 100. For more information visit





# Goldman Sachs Commodity Enhanced - X Cap CZK (hedged i) / LU0629872945 / A1JD3X / Goldman Sachs AM BV

#### Assessment Structure

## **Assets**



## Countries Currencies